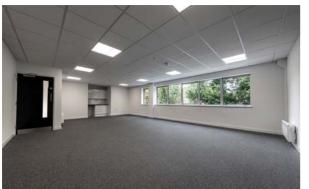

### **ACCOMMODATION**

| WAREHOUSE           | 6,948 sq ft               |
|---------------------|---------------------------|
| GROUND FLOOR OFFICE | 756 sq ft                 |
| FIRST FLOOR OFFICE  | 756 sq ft                 |
| TOTAL               | 8,459 sq ft<br>(786 sq m) |

### **SPECIFICATION**

- 5.3m clear height
- 1 level access loading door
- 250 kVA power
- Allocated parking
- EPC B-45