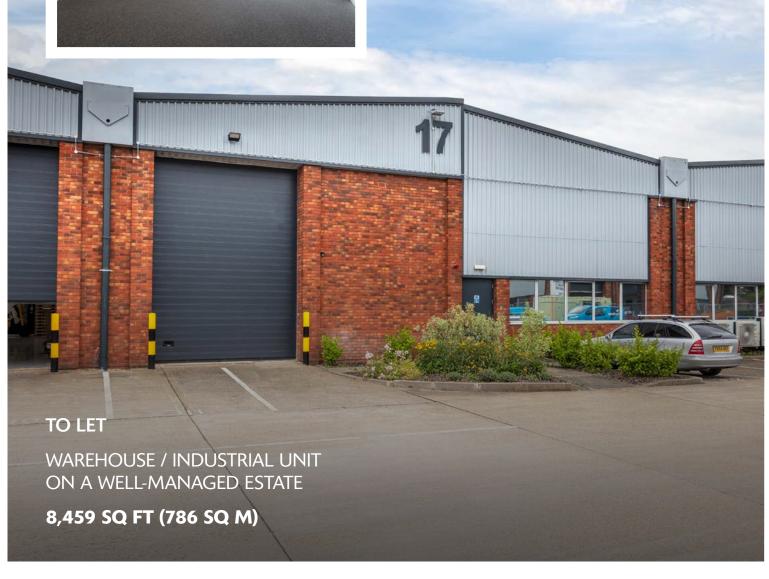

# UNIT 17 ACTON PARK

THE VALE W3 7QE ♥ ///SUMMER.HERBS.BILLS

- Prominent position on The Vale (A4020) between Acton and Shepherd's Bush, west of Central London
- **Q** Good access to the A40 and A406 which provide links to both Central London and the M40, M4, M25 and M1 motorways
- Easily accessible for employees with Acton Central (Main Line) and Acton Town (Underground Piccadilly Line) stations within close proximity
- Well managed and established estate
- Secure environment with 24-hour on-site security and CCTV

### **ACCOMMODATION**

| WAREHOUSE           | 6,948 sq ft               |
|---------------------|---------------------------|
| GROUND FLOOR OFFICE | 756 sq ft                 |
| FIRST FLOOR OFFICE  | 756 sq ft                 |
| TOTAL               | 8,459 sq ft<br>(786 sq m) |

### **SPECIFICATION**

- 5.3m clear height
- 1 level access loading door
- 250 kVA power
- Allocated parking
- EPC B-45