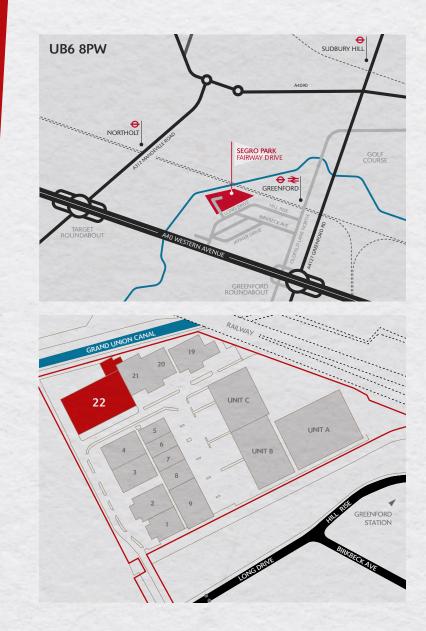

# DISTANCES

• 6.73m eaves height

- 7 level access
- loading door
- Designated parking
- Secure gated yard
- 3-phase power
- EPC C-75

A40 0.5 miles GREENFORD 0.7 miles M40 (J1) 6.2 miles M4 (J3) 6.8 miles M1 (J1) 7.6 miles HEATHROW 9.4 miles **CENTRAL LONDON** 12.3 miles

Source: Google maps

SEGRO PARK FAIRWAY DRIVE