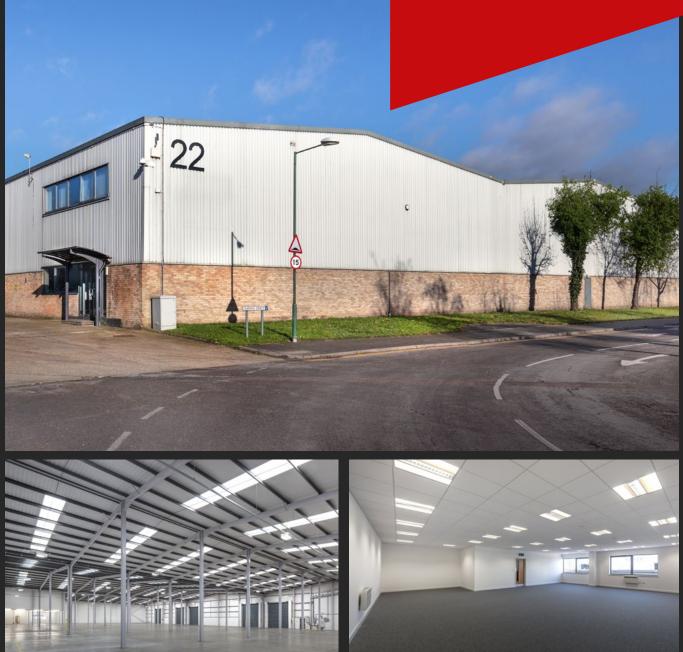

AVAILABLE NOW UNREFURBISHED

**GREENFORD UB6 8PW** 

Indicative image

Indicative image

TO LET WAREHOUSE / PRODUCTION UNIT WITH SECURE YARD

36,636 SQ FT (3,404 SQ M) ///DROVE.GIFTS.PURPLE

Swift access onto Western Avenue (A40), providing direct access to Central London and the national motorway network

| 1,668 sq ft  |
|--------------|
| 1,978 sq ft  |
| 32,990 sq ft |
|              |

(All areas are approximate and measured on a Gross External basis) \*Includes undercroft

## **SPECIFICATION**

# DISTANCES

• 6.73m eaves height

- 7 level access
- loading door
- Designated parking
- Secure gated yard
- 3-phase power
- EPC C-75

A40 0.5 miles GREENFORD 0.7 miles M40 (J1) 6.2 miles M4 (J3) 6.8 miles M1 (J1) 7.6 miles HEATHROW 9.4 miles **CENTRAL LONDON** 12.3 miles