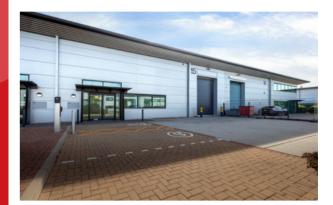

# UNIT 15 PREMIER PARK

PARK ROYAL NW10 7NZ • ///ENGINE.DARE.BANANA

MODERN INDUSTRIAL / WAREHOUSE UNIT IN PRIME PARK ROYAL LOCATION

4,666 SQ FT (434 SQ M)

SEGRO.com/premierpark

Premier Park is an established, well managed industrial estate in the heart of Park Royal