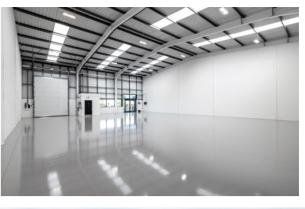

#### SPECIFICATION

- Newly refurbished
- 6m clear height
- Full height electrical loading door
- 69 kVA power
- Dedicated yard space and car parking spaces
- PV panels on roof
- Double EV charger covering 2 parking spaces
- 24-hour security with CCTV and gatehouse
- WC facilities
- EPC A+