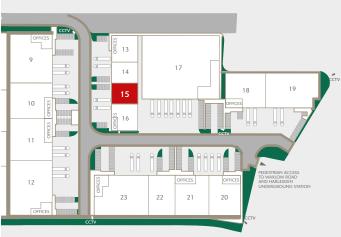

# UNIT 15 PREMIER PARK

PARK ROYAL NW10 7NZ • ///ENGINE.DARE.BANANA

MODERN INDUSTRIAL / WAREHOUSE UNIT IN PRIME PARK ROYAL LOCATION

4,666 SQ FT (434 SQ M)

SEGRO.com/premierpark

Premier Park is an established, well managed industrial estate in the heart of Park Royal

Energy efficient unit with low maintenance costs

 Excellent access to A406 North Circular Road (400m to north), Central London via A40 Western Avenue, the M1 and M40 motorways

> Well known occupiers on the the estate include DHL, Kolak Foods, Royal Mail, Japan Centre, RD Content and Brakes