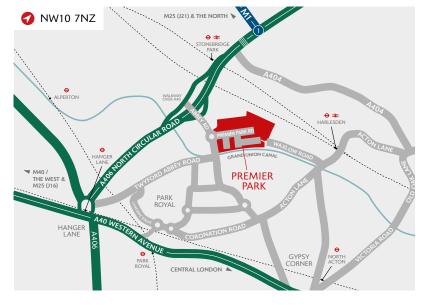

#### DISTANCES

| A406 NORTH CIRCULAR      | 0.2 miles  |
|--------------------------|------------|
| HARLESDEN <del>⊖</del> ≈ | 0.6 miles  |
| A40 WESTERN AVENUE       | 1.0 mile   |
| HANGER LANE 🗢            | 1.6 miles  |
| M1 (JUNCTION 1)          | 3.0 miles  |
| M4 (JUNCTION 1)          | 4.7 miles  |
| CENTRAL LONDON           | 7.0 miles  |
| M25 (JUNCTION 16)        | 12.9 miles |
|                          |            |

Source: Google maps