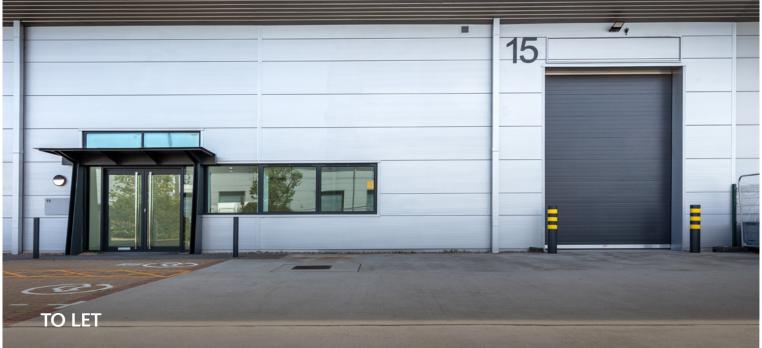

NEWLY REFURBISHED AVAILABLE NOW

# UNIT 15 PREMIER PARK

PARK ROYAL NW10 7NZ • ///ENGINE.DARE.BANANA

MODERN INDUSTRIAL / WAREHOUSE UNIT IN PRIME PARK ROYAL LOCATION

4,666 SQ FT (434 SQ M)

SEGRO.com/premierpark

Premier Park is an established, well managed industrial estate in the heart of Park Royal