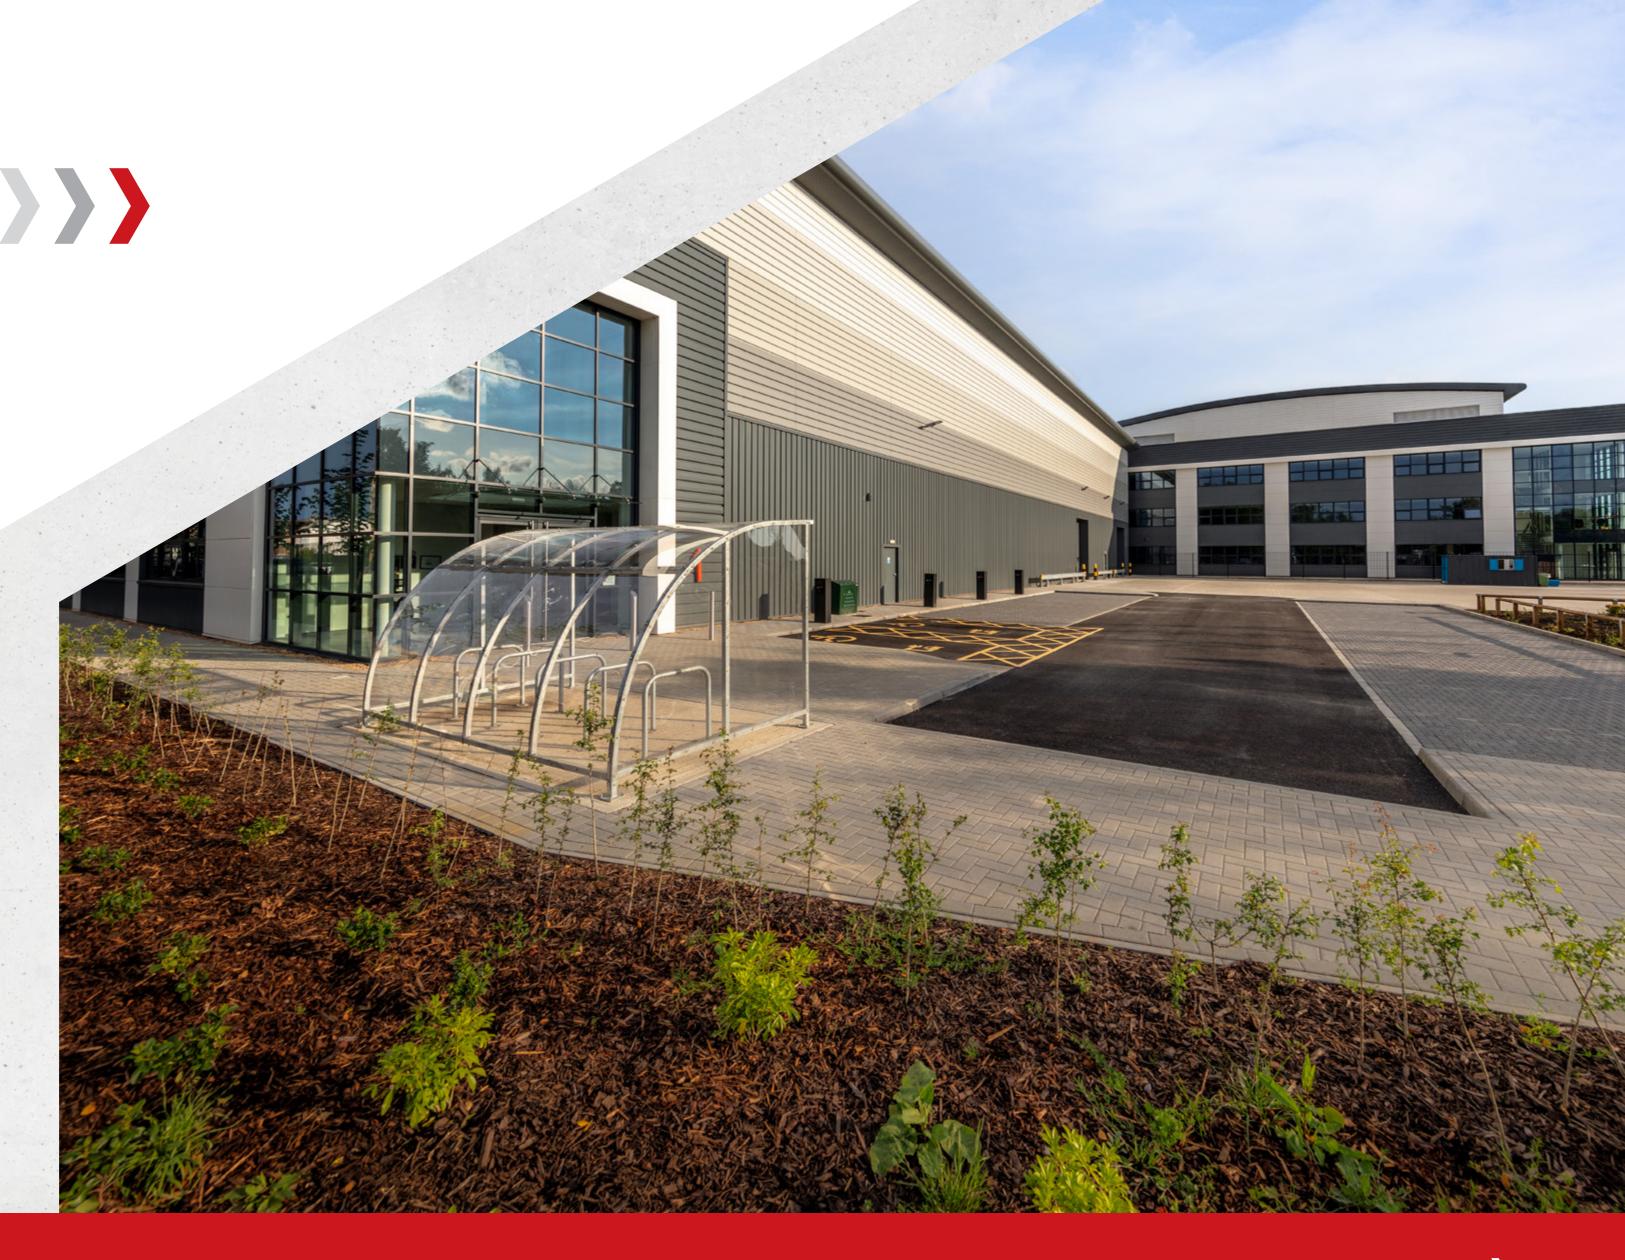

ACCELERATE

YOUR >>> POTENTIAL

The Road to Possibility starts here.

At SEGRO Park Croydon Redhouse Road, you can choose between seven brand new units ranging from 9,155 to 83,827 sq ft in a prime South London location packed with famous neighbours like FedEx, UPS, DHL, DPD, Royal Mail, IKEA, and Amazon.

All recently refurbished to the highest industry standard, each BREEAM 'Excellent' space comes complete with the latest sustainable innovations and on site SEGRO expertise for accelerated efficiency.

Offering unrivalled connections to central London, the M25, and Croydon city centre, Redhouse Road puts you in the fast lane to real growth.

28 X PARKING SPACES

BICYCLES SHELTERS

40M YARD DEPTH

SECURE, PRIVATE YARD

KIICHENEITE FACILITIES

SHOWER FACILITIES