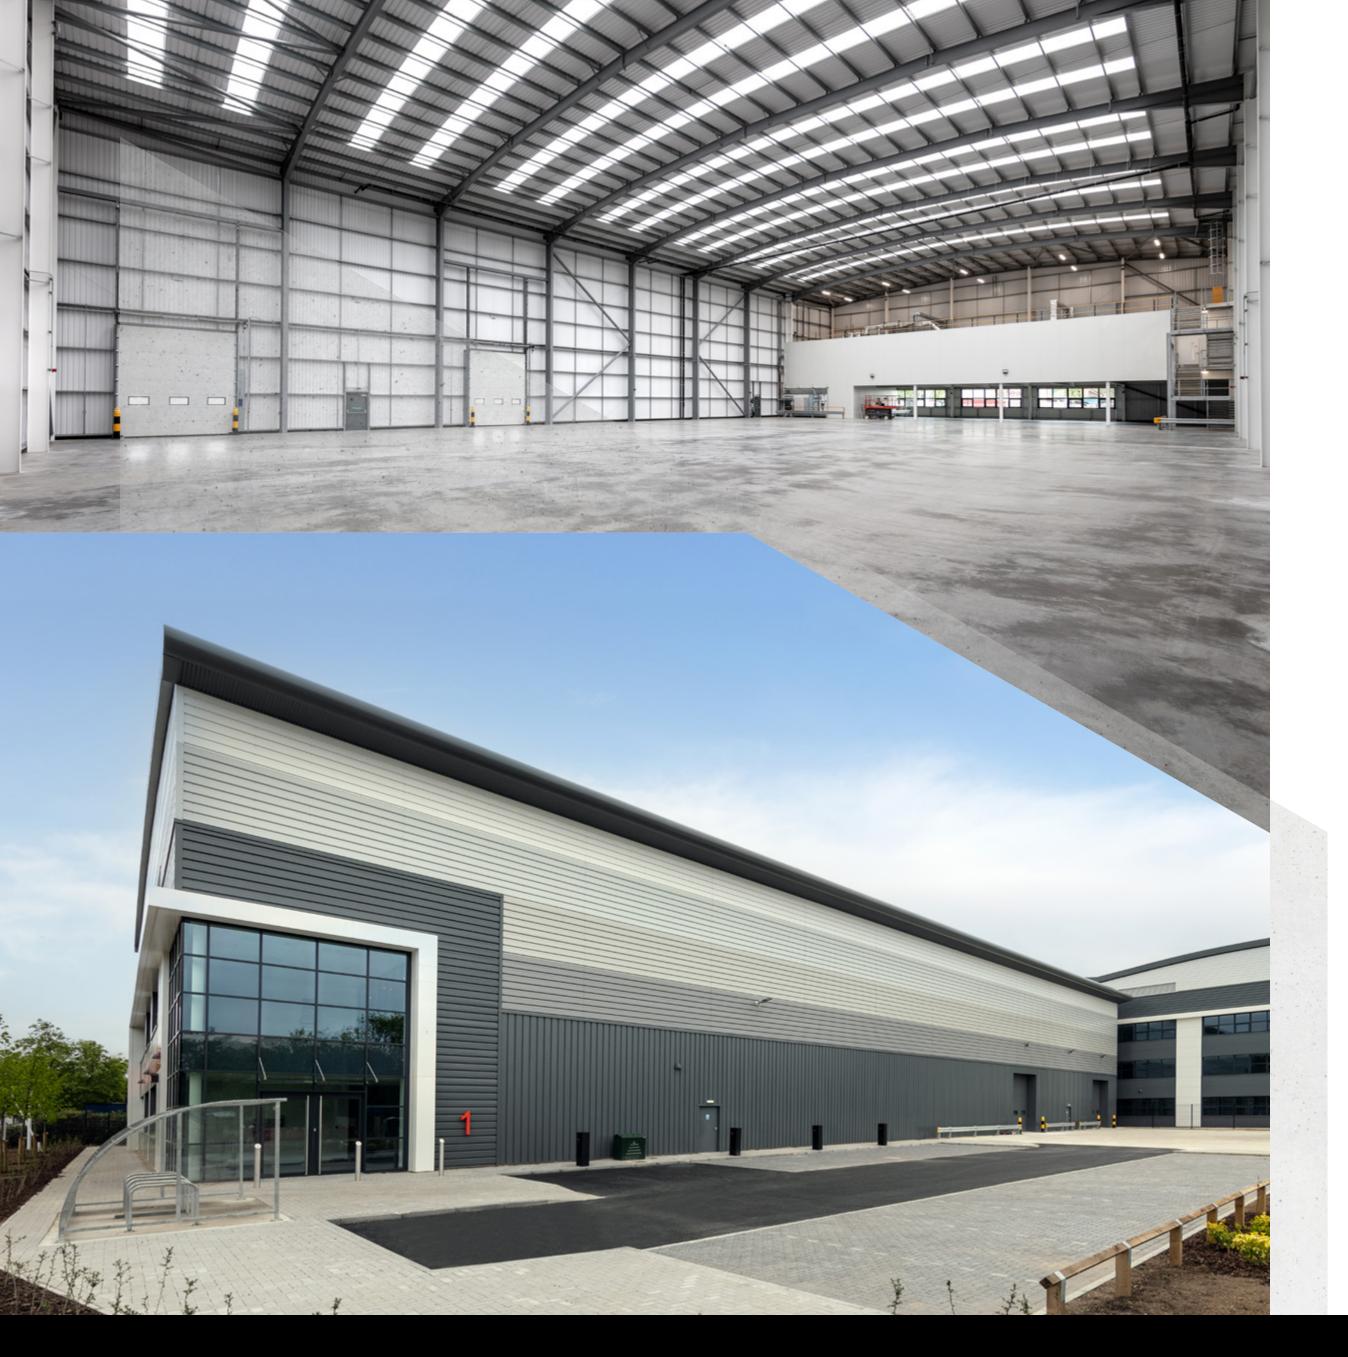

### UNIT 1

28,840 SQ FT (2,679 SQ M)

| Unit 1      | SQ FT  | SQ M  |
|-------------|--------|-------|
| Warehouse   | 23,753 | 2,207 |
| GF Office   | 973    | 90    |
| LV 1 Office | 4,114  | 382   |
| Total       | 28,840 | 2,679 |

28 X PARKING SPACES

BICYCLES SHELTERS

40M YARD DEPTH

SECURE, PRIVATE YARD

KIICHENEITE FACILITIES

SHOWER FACILITIES

LOADING DOORS

HEIGHT

54 X PARKING SPACES

BICYCLES SHELTERS

SECURE, PRIVATE YARD

KITCHENETTE FACILITIES

SHOWER FACILITIES