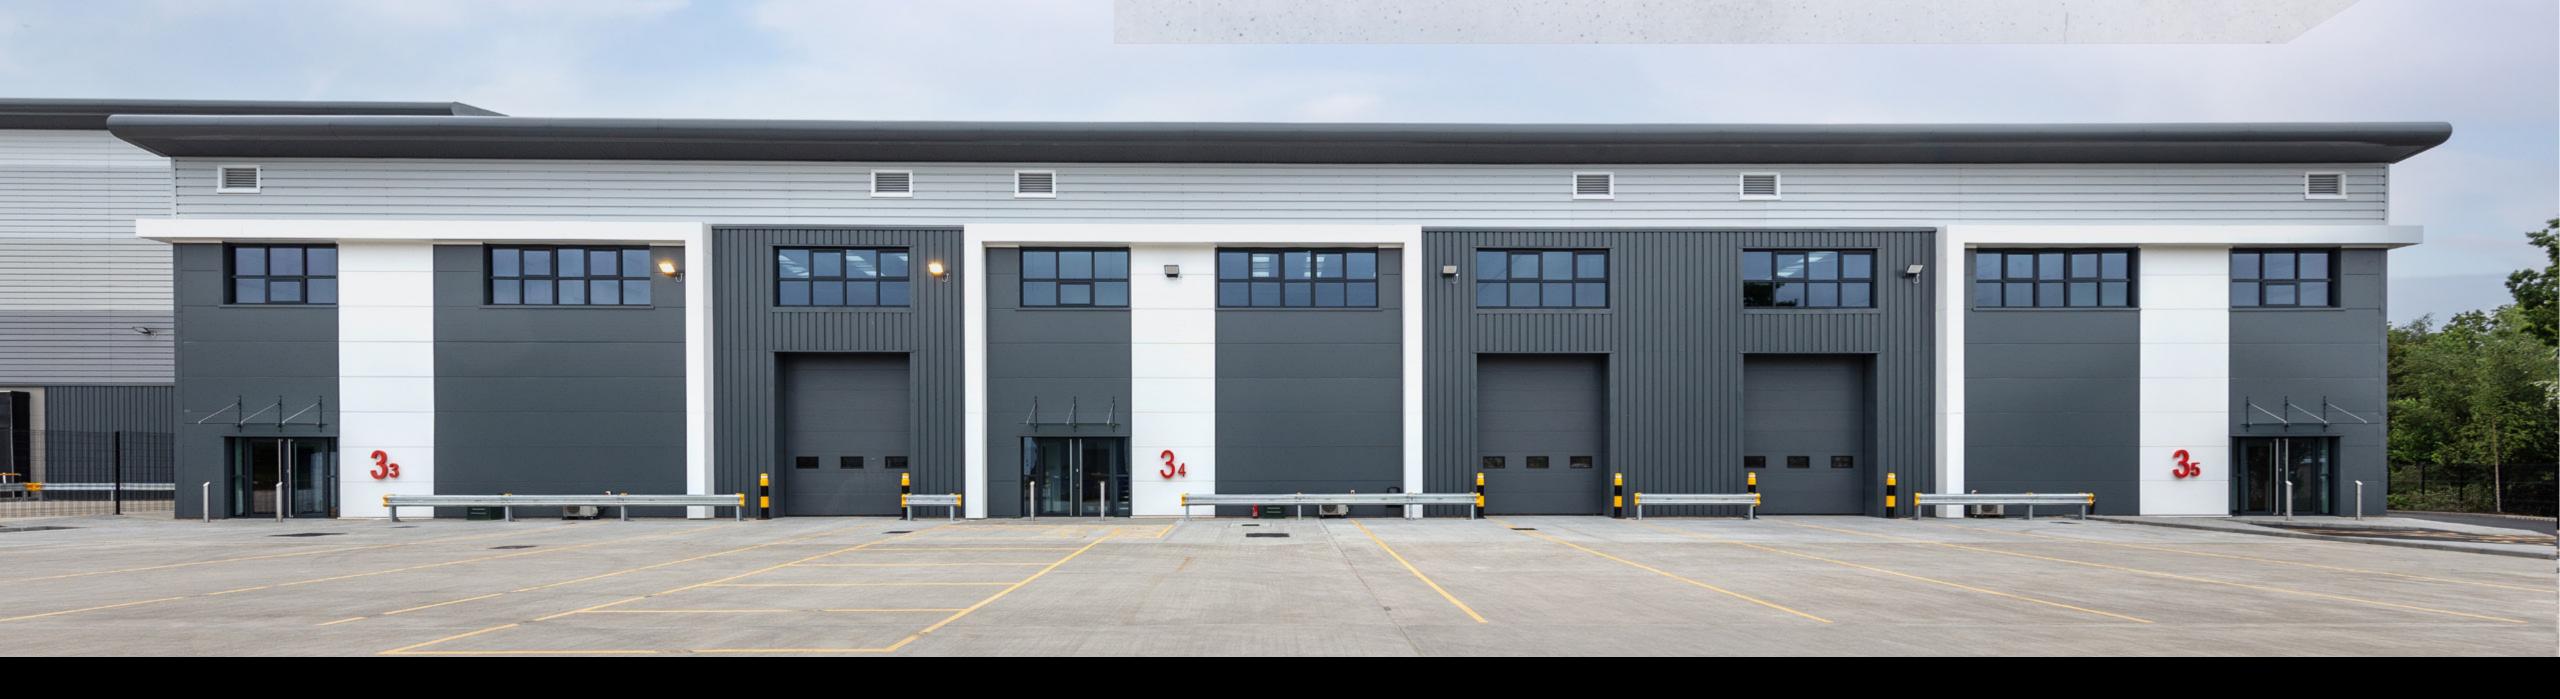

ACCELERATE

YOUR >>> POTENTIAL

The Road to Possibility starts here.

At SEGRO Park Croydon Redhouse Road, you can choose between seven brand new units ranging from 9,155 to 83,827 sq ft in a prime South London location packed with famous neighbours like FedEx, UPS, DHL, DPD, Royal Mail, IKEA, and Amazon.

All recently refurbished to the highest industry standard, each BREEAM 'Excellent' space comes complete with the latest sustainable innovations and on site SEGRO expertise for accelerated efficiency.

Offering unrivalled connections to central London, the M25, and Croydon city centre, Redhouse Road puts you in the fast lane to real growth.

## GROW AT YOUR OWN SPEED >>>

At SEGRO Park Croydon Redhouse Road, you'll join an inspiring community of businesses from local startups to international giants.

Choose from modern, sustainable units in a range of sizes from 9,155 to 83,827 sq ft to ensure you get prime South London space tailored to your exact requirements.

#### UNITS 3.1-3.5

28,561 SQ FT (2,662 SQ M)

ALLOCATED PARKING PER UNIT

EAVES HEIGHT 8M (3.1 & 3.2)

EAVES HEIGHT 10M (3.3 - 3.5)