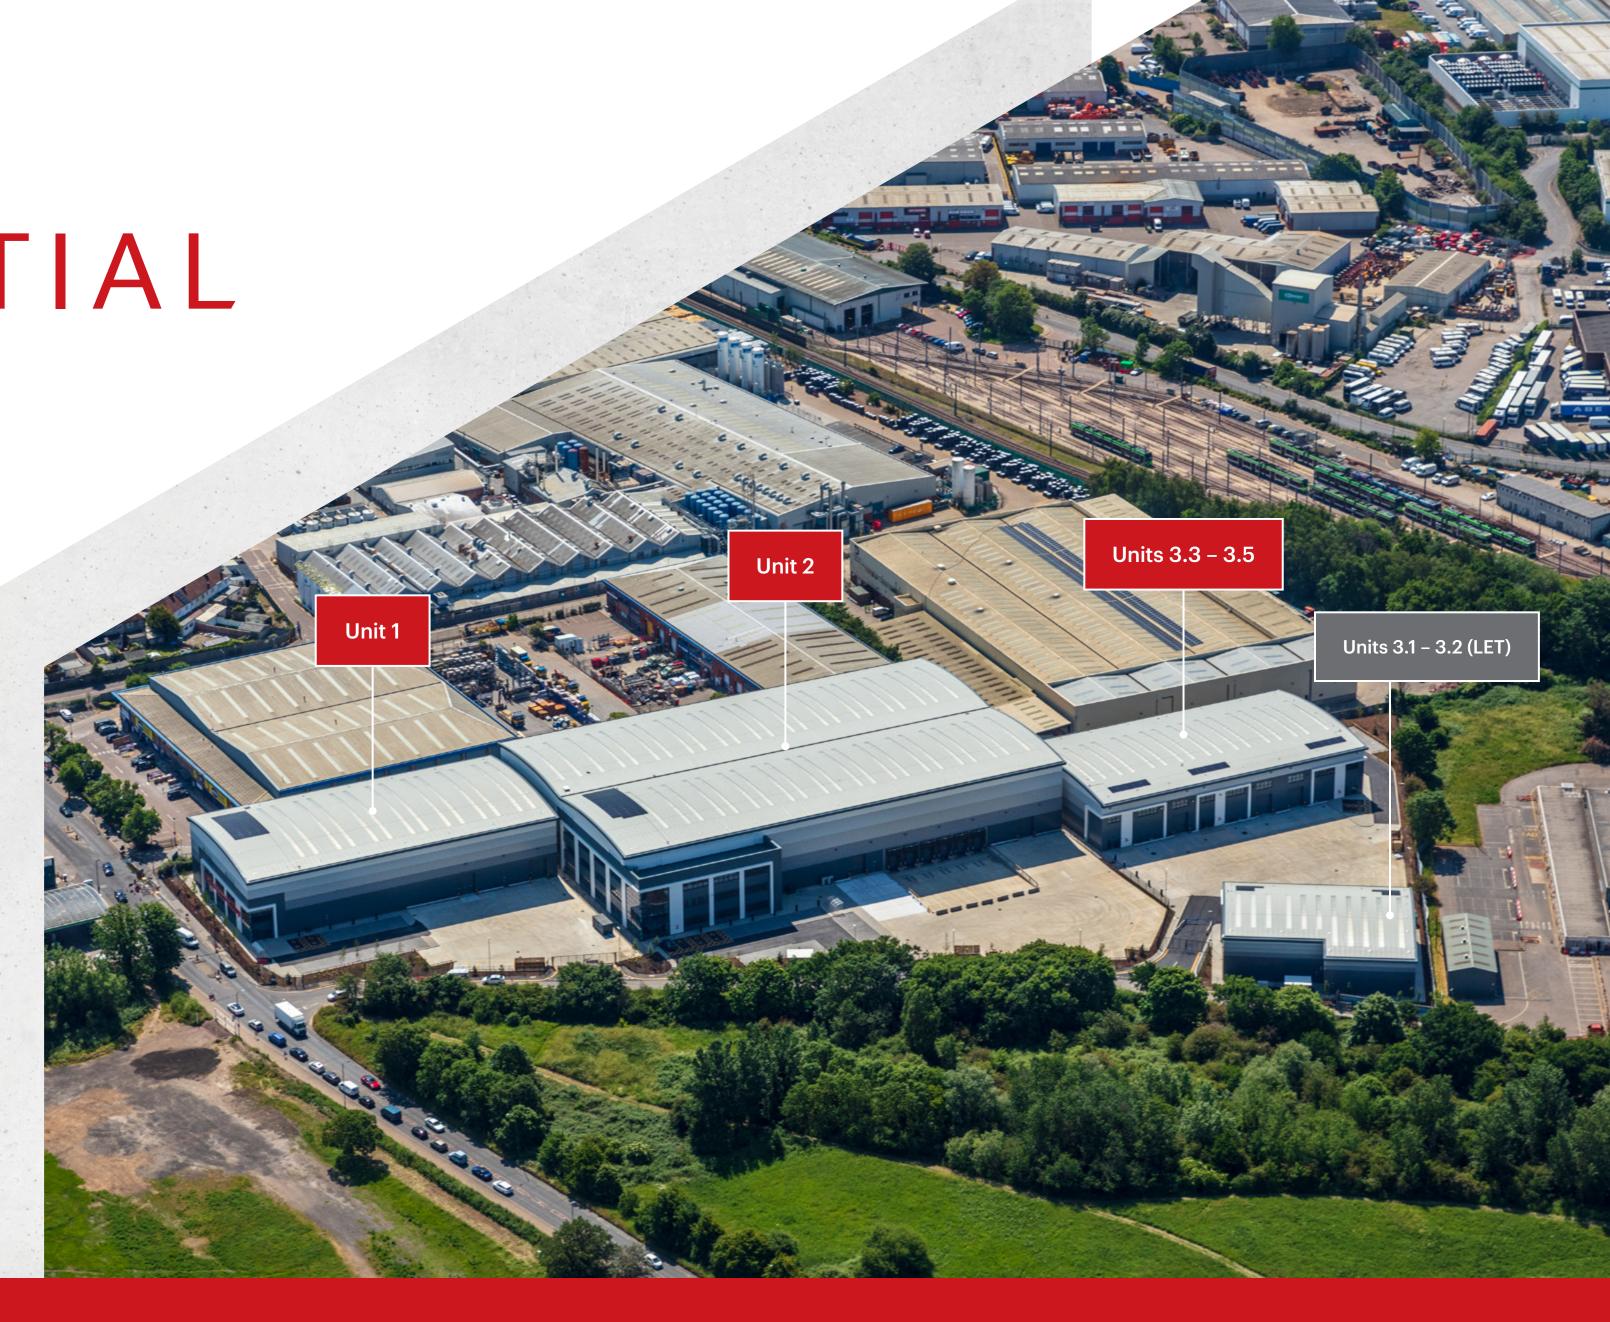

| Unit     | SQ FT  | SQ M  |                                                |
|----------|--------|-------|------------------------------------------------|
| Unit 1   | 28,840 | 2,679 |                                                |
| Unit 2   | 83,827 | 7,787 |                                                |
| Unit 3.1 | 6,502  | 604   | — LET                                          |
| Unit 3.2 | 6,569  | 610   | — LET                                          |
| Unit 3.3 | 10,207 | 948   |                                                |
| Unit 3.4 | 9,155  | 850   | Can be combined:  — 28,651 SQ FT  (2,662 SQ M) |
| Unit 3.5 | 9,289  | 863   | (2,002 3Q W)                                   |

### UNIT 1

28,840 SQ FT (2,679 SQ M)

| Unit 1      | SQ FT  | SQ M  |
|-------------|--------|-------|
| Warehouse   | 23,753 | 2,207 |
| GF Office   | 973    | 90    |
| LV 1 Office | 4,114  | 382   |
| Total       | 28,840 | 2,679 |

#### UNIT 2

83,827 SQ FT (7,789 SQ M)

| Unit 2      | SQ FT  | SQ M  |
|-------------|--------|-------|
| Warehouse   | 70,455 | 6,546 |
| GF Office   | 1,028  | 97    |
| LV 1 Office | 6,172  | 573   |
| LV 2 Office | 6,172  | 573   |
| Total       | 83,827 | 7,789 |

#### UNITS 3.1-3.5

28,561 SQ FT (2,662 SQ M)

ALLOCATED PARKING PER UNIT

EAVES HEIGHT 8M (3.1 & 3.2)

EAVES HEIGHT 10M (3.3 - 3.5)