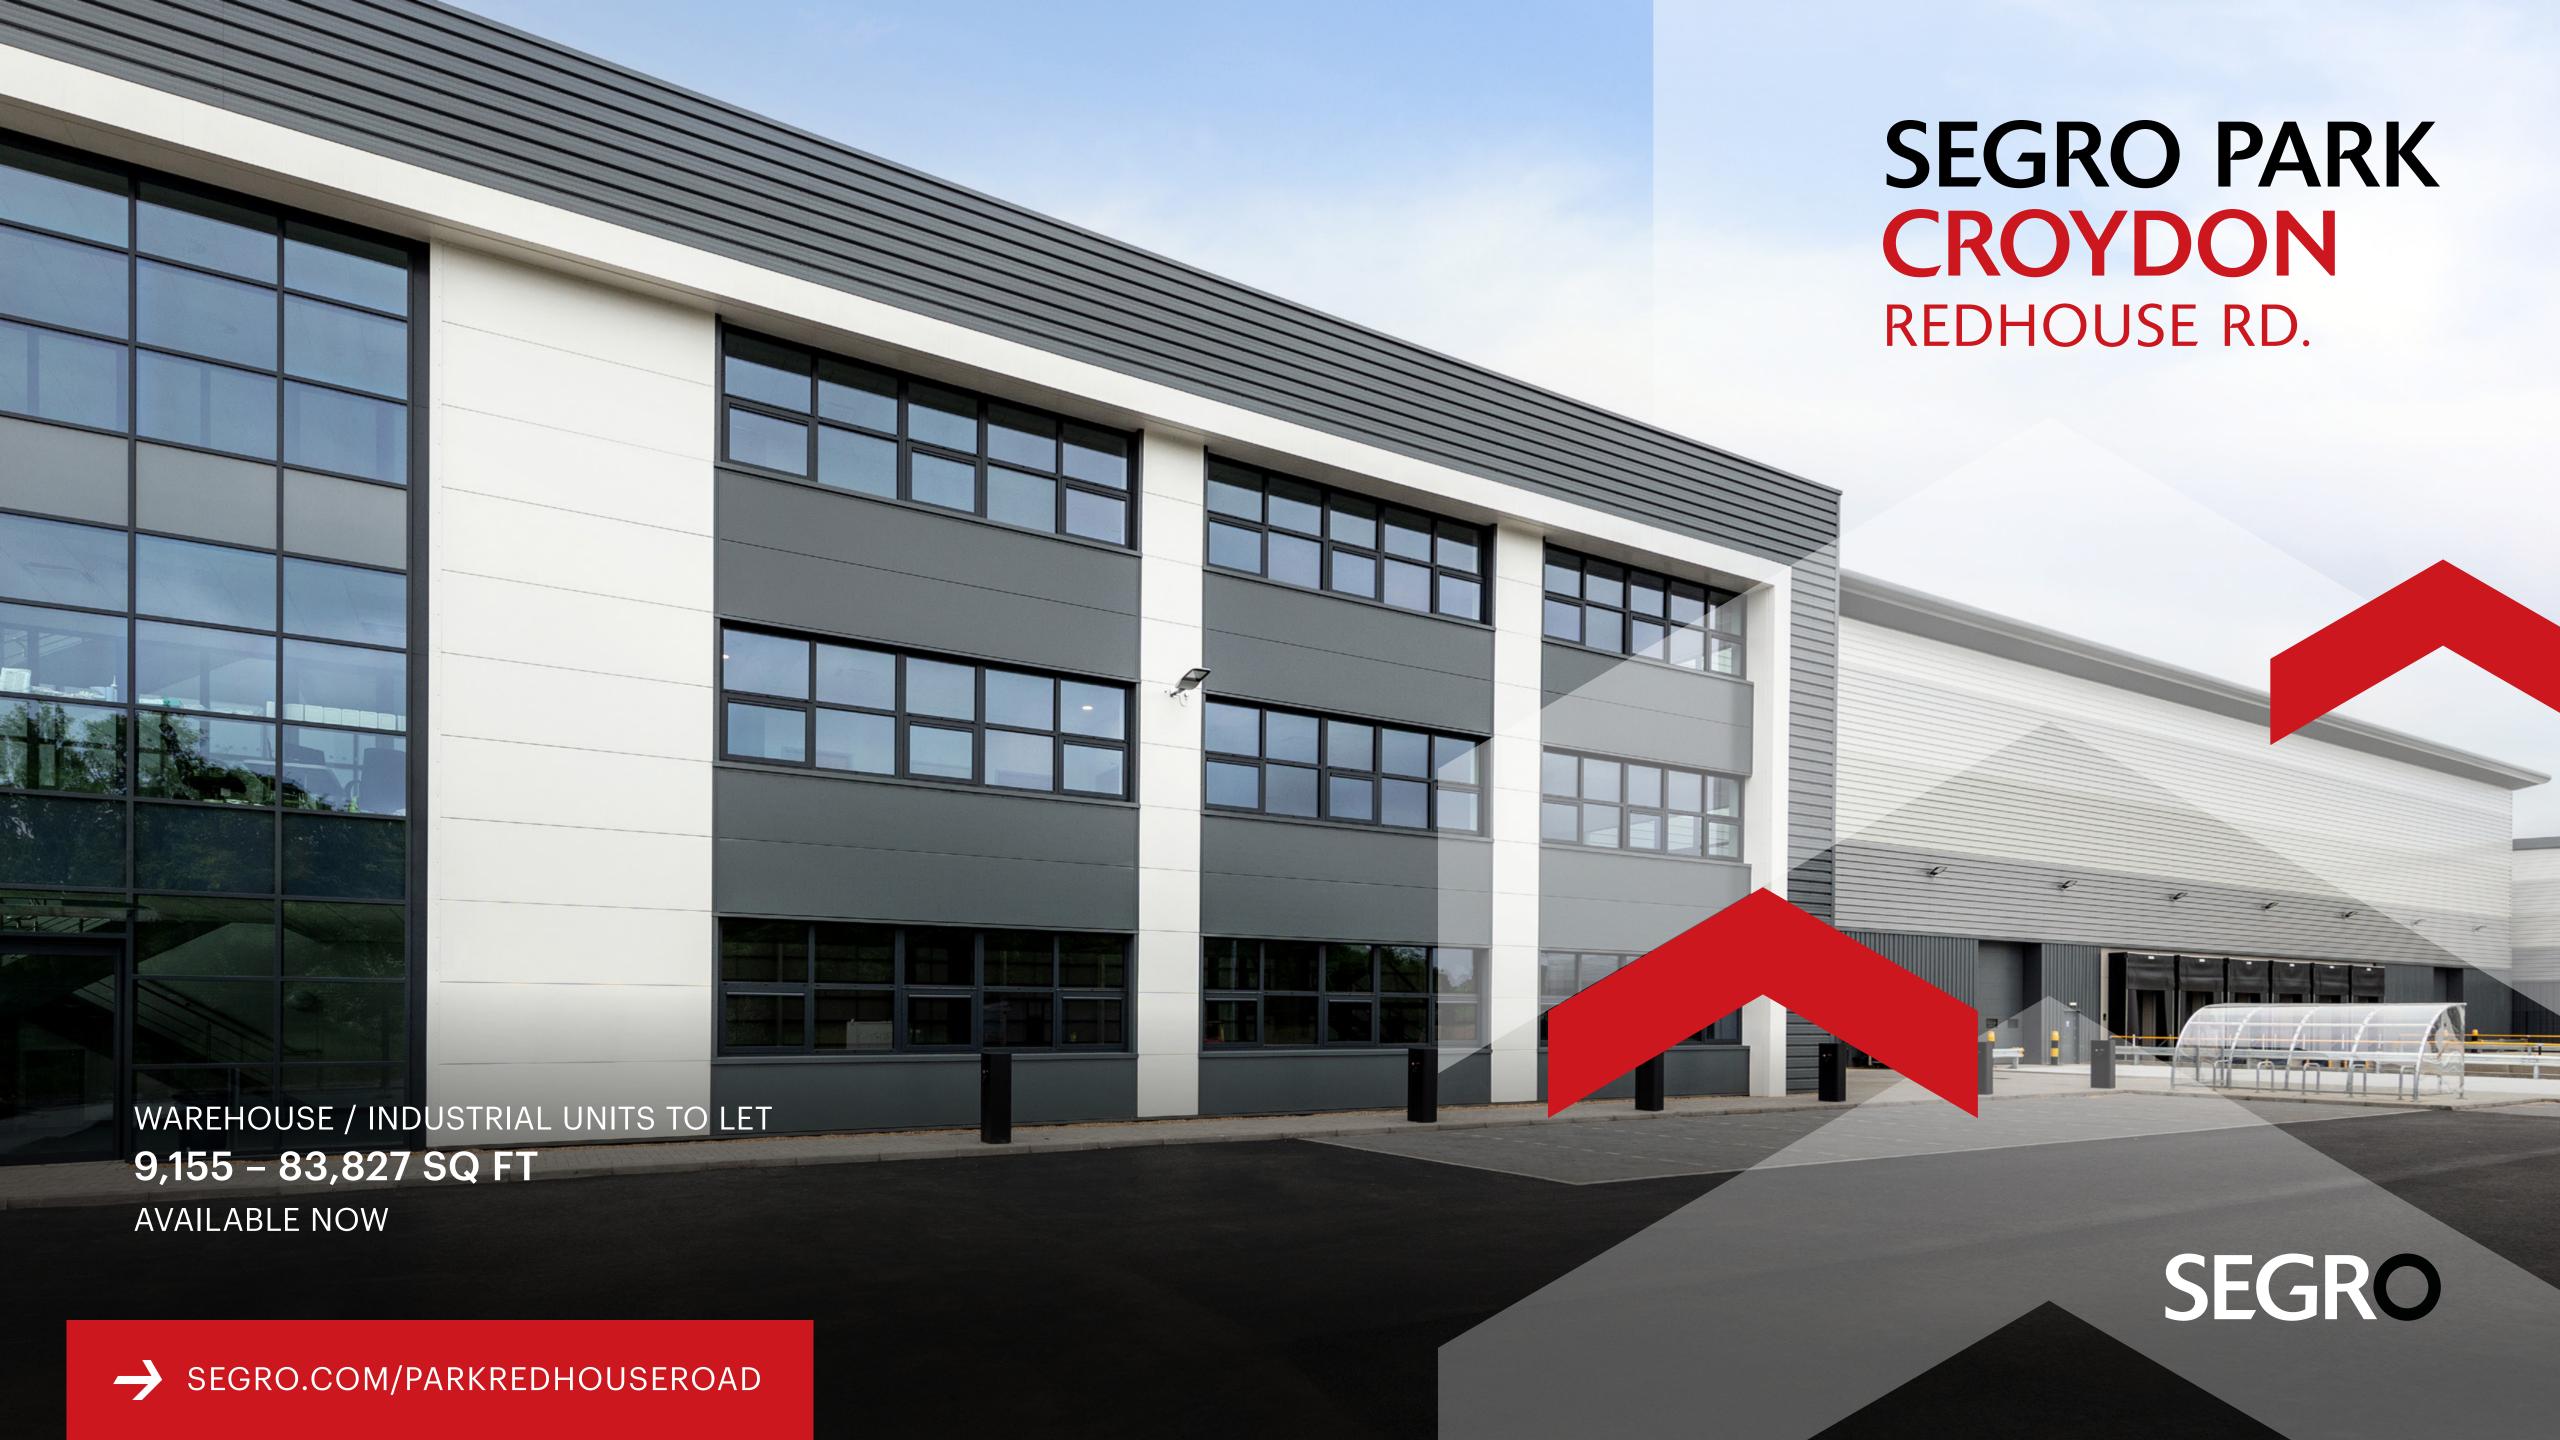

ACCELERATE

YOUR >>> POTENTIAL

The Road to Possibility starts here.

At SEGRO Park Croydon Redhouse Road, you can choose between seven brand new units ranging from 9,155 to 83,827 sq ft in a prime South London location packed with famous neighbours like FedEx, UPS, DHL, DPD, Royal Mail, IKEA, and Amazon.

All recently refurbished to the highest industry standard, each BREEAM 'Excellent' space comes complete with the latest sustainable innovations and on site SEGRO expertise for accelerated efficiency.

Offering unrivalled connections to central London, the M25, and Croydon city centre, Redhouse Road puts you in the fast lane to real growth.

## GROW AT YOUR OWN SPEED >>>

At SEGRO Park Croydon Redhouse Road, you'll join an inspiring community of businesses from local startups to international giants.

Choose from modern, sustainable units in a range of sizes from 9,155 to 83,827 sq ft to ensure you get prime South London space tailored to your exact requirements.