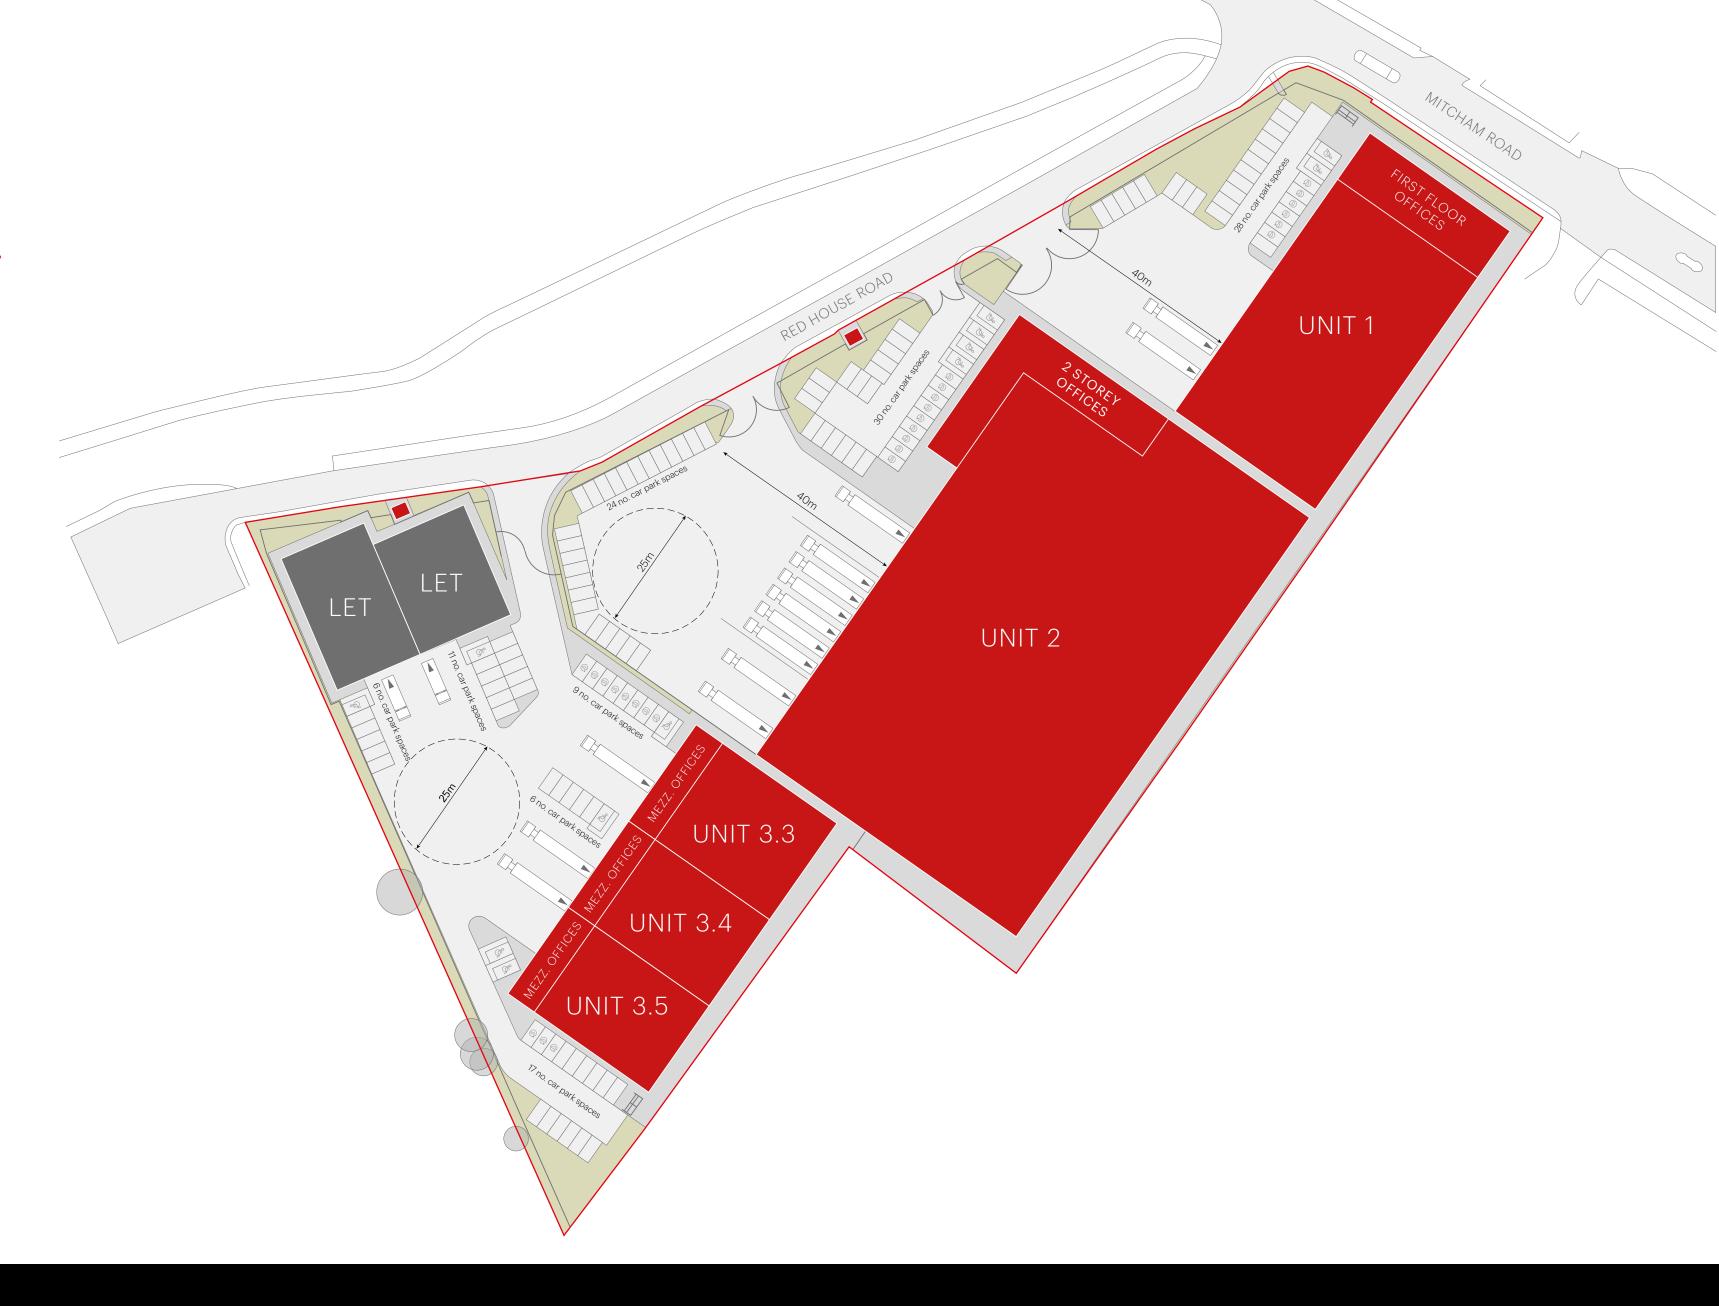

| Unit     | SQ FT  | SQ M  |                                                |
|----------|--------|-------|------------------------------------------------|
| Unit 1   | 28,840 | 2,679 |                                                |
| Unit 2   | 83,827 | 7,787 |                                                |
| Unit 3.1 | 6,502  | 604   | — LET                                          |
| Unit 3.2 | 6,569  | 610   | — LET                                          |
| Unit 3.3 | 10,207 | 948   |                                                |
| Unit 3.4 | 9,155  | 850   | Can be combined:  — 28,651 SQ FT  (2,662 SQ M) |
| Unit 3.5 | 9,289  | 863   | (2,002 3Q W)                                   |

### UNIT 1

28,840 SQ FT (2,679 SQ M)

| Unit 1      | SQ FT  | SQ M  |
|-------------|--------|-------|
| Warehouse   | 23,753 | 2,207 |
| GF Office   | 973    | 90    |
| LV 1 Office | 4,114  | 382   |
| Total       | 28,840 | 2,679 |

#### UNIT 2

83,827 SQ FT (7,789 SQ M)

| Unit 2      | SQ FT  | SQ M  |
|-------------|--------|-------|
| Warehouse   | 70,455 | 6,546 |
| GF Office   | 1,028  | 97    |
| LV 1 Office | 6,172  | 573   |
| LV 2 Office | 6,172  | 573   |
| Total       | 83,827 | 7,789 |

#### UNITS 3.1-3.5

28,561 SQ FT (2,662 SQ M)

ALLOCATED PARKING PER UNIT

EAVES HEIGHT 8M (3.1 & 3.2)

EAVES HEIGHT 10M (3.3 - 3.5)