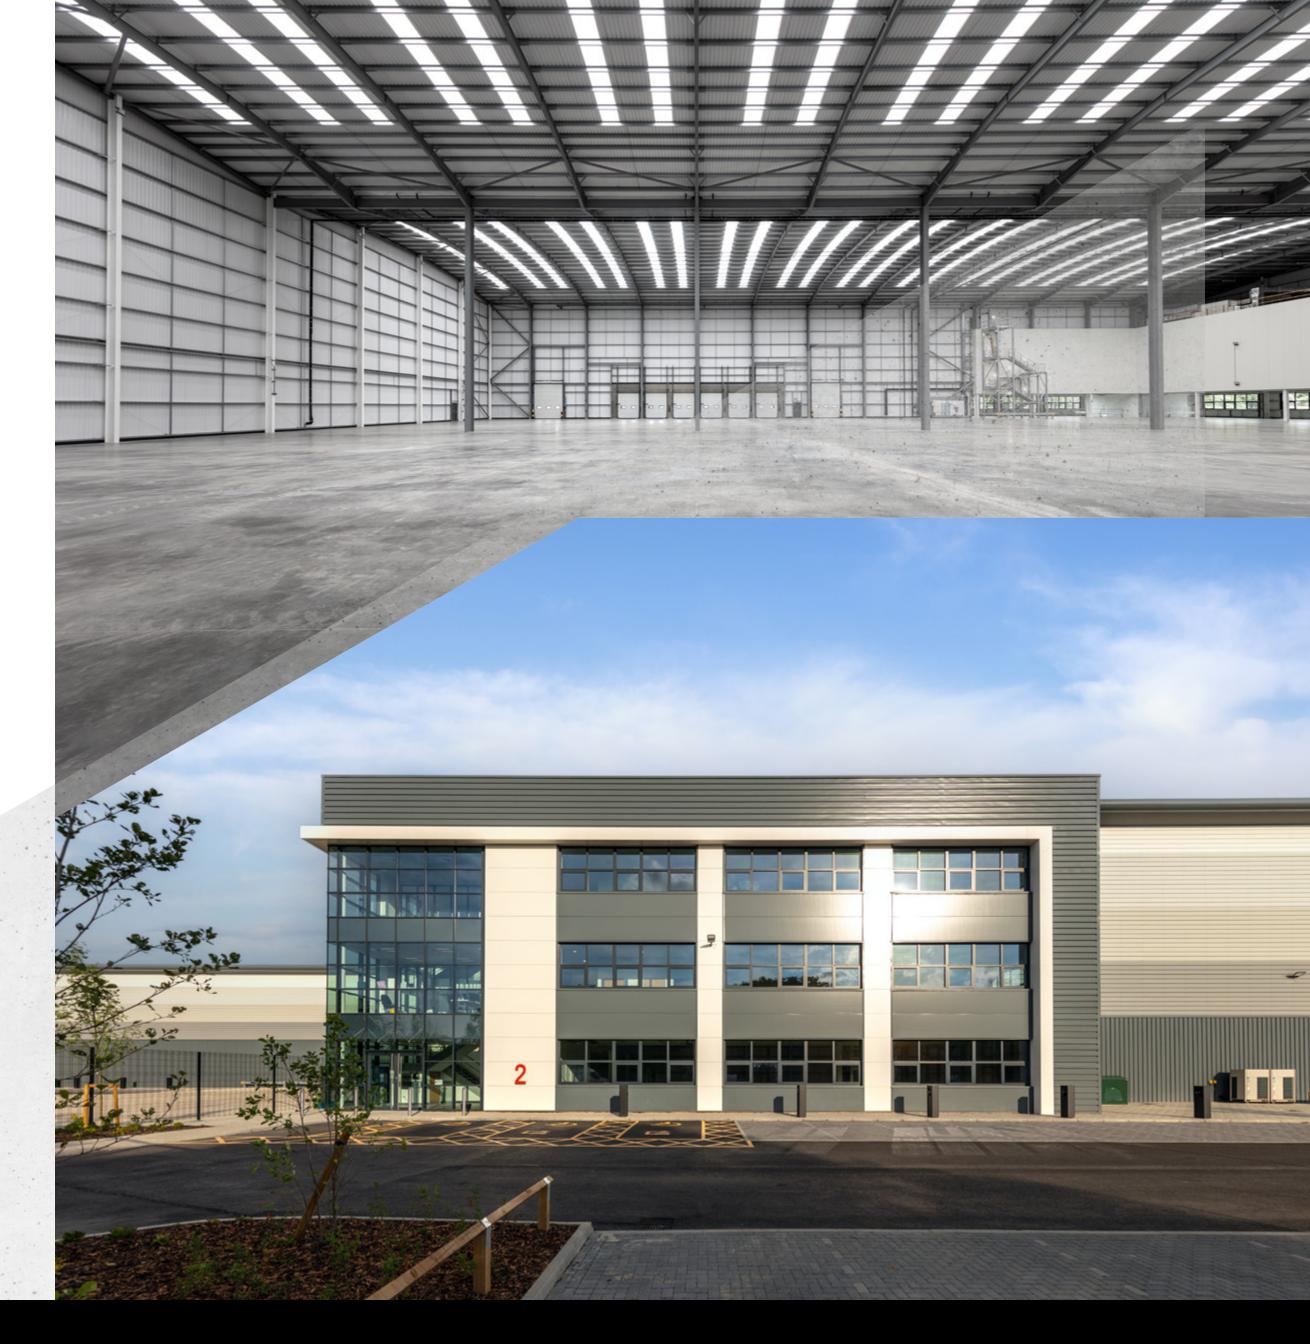

ACCELERATE

YOUR >>> POTENTIAL

The Road to Possibility starts here.

At SEGRO Park Croydon Redhouse Road, you can choose between seven brand new units ranging from 9,155 to 83,827 sq ft in a prime South London location packed with famous neighbours like FedEx, UPS, DHL, DPD, Royal Mail, IKEA, and Amazon.

All recently refurbished to the highest industry standard, each BREEAM 'Excellent' space comes complete with the latest sustainable innovations and on site SEGRO expertise for accelerated efficiency.

Offering unrivalled connections to central London, the M25, and Croydon city centre, Redhouse Road puts you in the fast lane to real growth.

## GROW AT YOUR OWN SPEED >>>

At SEGRO Park Croydon Redhouse Road, you'll join an inspiring community of businesses from local startups to international giants.

Choose from modern, sustainable units in a range of sizes from 9,155 to 83,827 sq ft to ensure you get prime South London space tailored to your exact requirements.