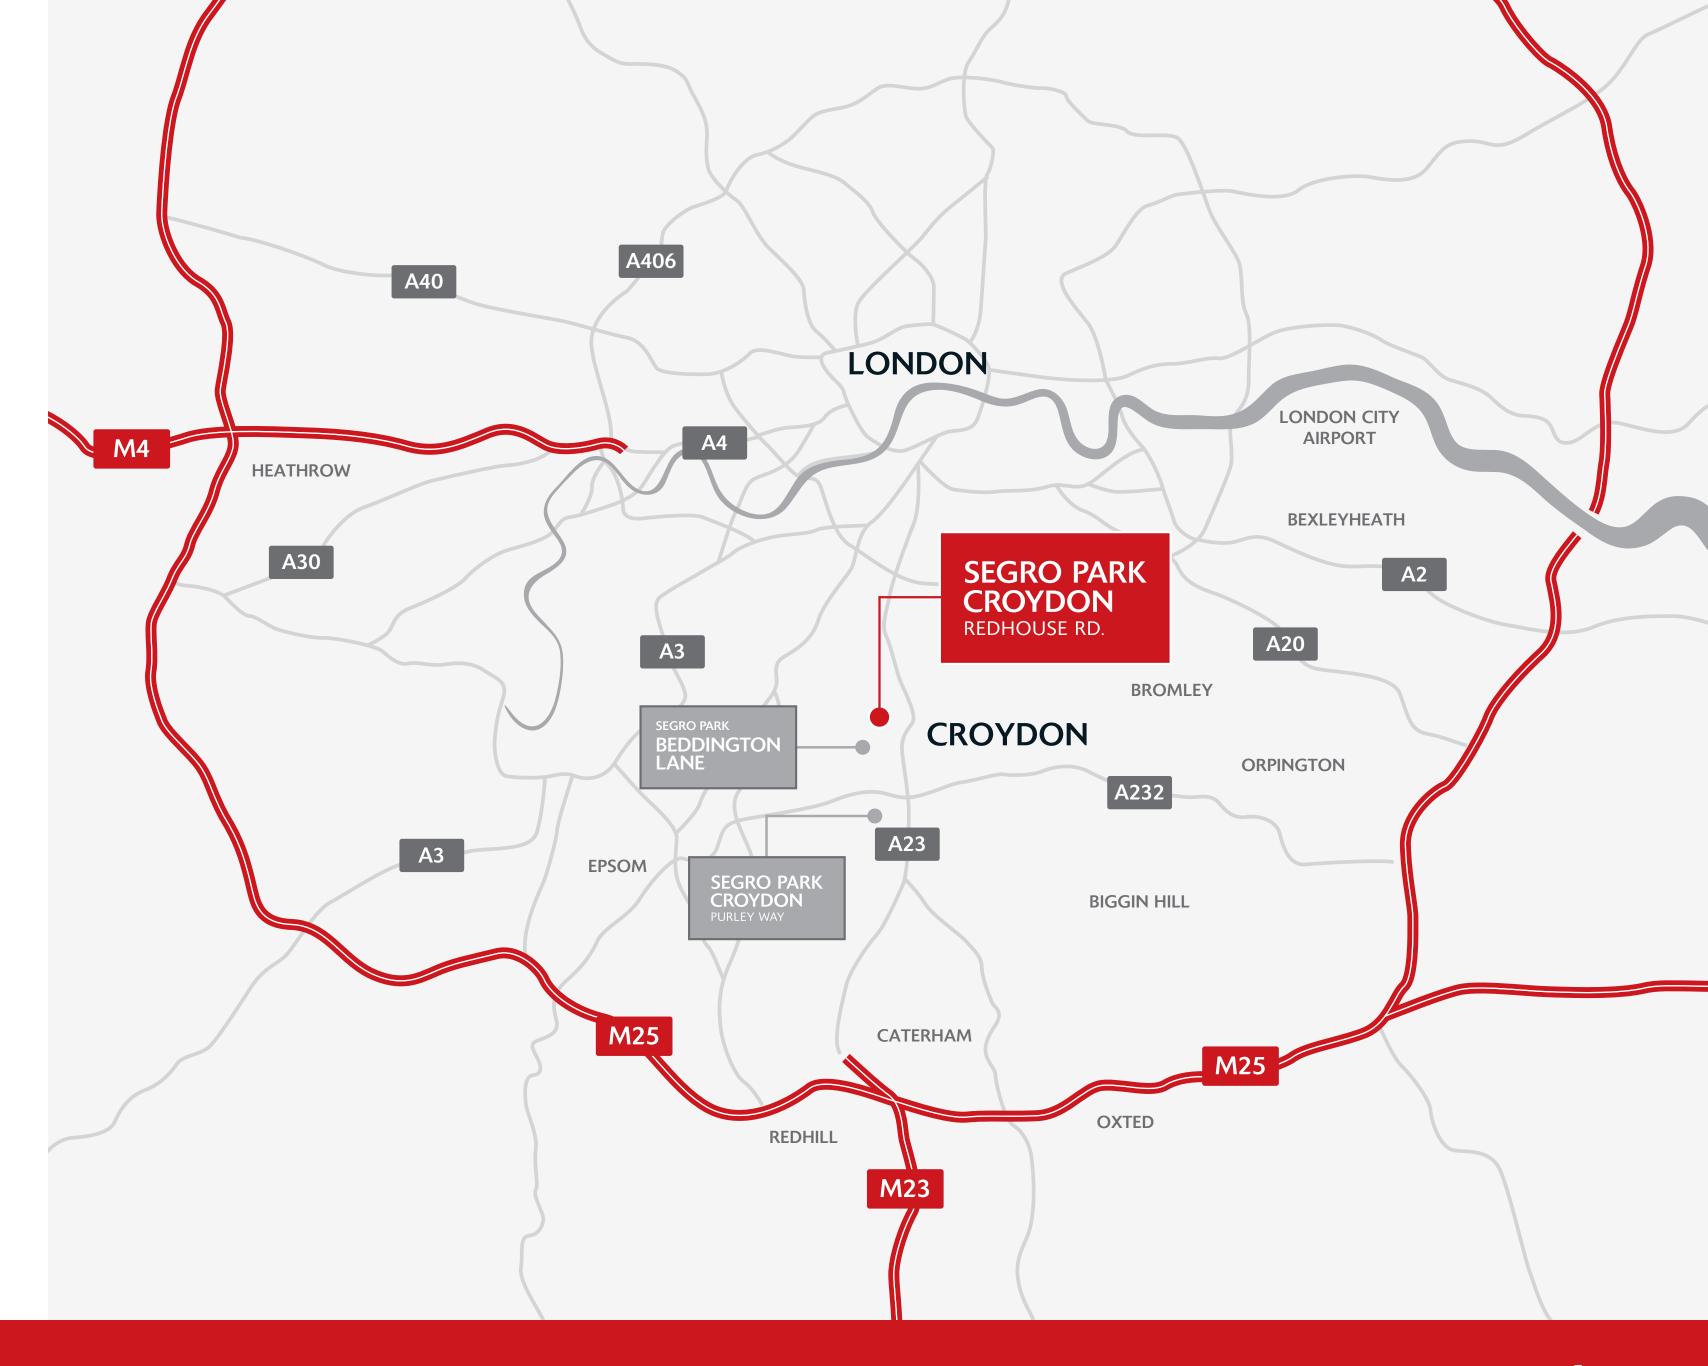

# TAKETHE >>> FAST LANE

Unrivalled rail, road, and air connections in a prime location just 10 miles from central London and the M25, and 10 minutes from the ever increasing amenities of Croydon.

|                            | Miles | Minutes |
|----------------------------|-------|---------|
| Beddington Lane Tram       |       | 3       |
| A23                        | 1.2   | 5       |
| East Croydon Train Station | 3     | 10      |
| M23/M25 Interchange        | 10    | 25      |
| Gatwick Airport            | 19    | 30      |
| Central London             | 11    | 60      |