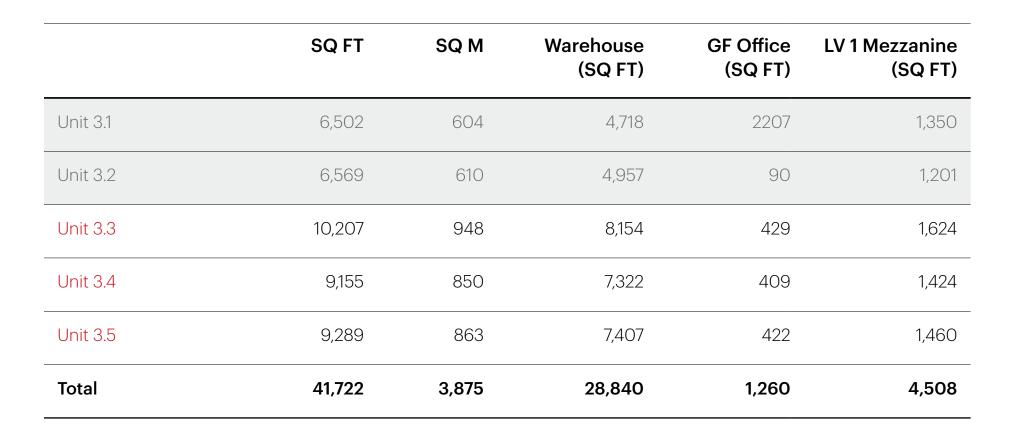

#### UNITS 3.1-3.5

28,561 SQ FT (2,662 SQ M)

ALLOCATED PARKING PER UNIT

EAVES HEIGHT 8M (3.1 & 3.2)

EAVES HEIGHT 10M (3.3 - 3.5)