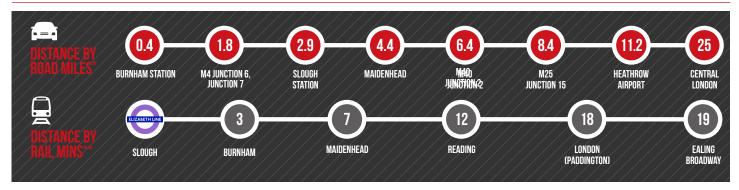

# **DISTANCES**

SOURCE: \* 904 YEOVIL ROAD SLOUGH SL1 4NH: THE AA \*\* TIMES FROM SLOUGH STATION. SOURCE: NATIONAL RAIL ENQUIRIES