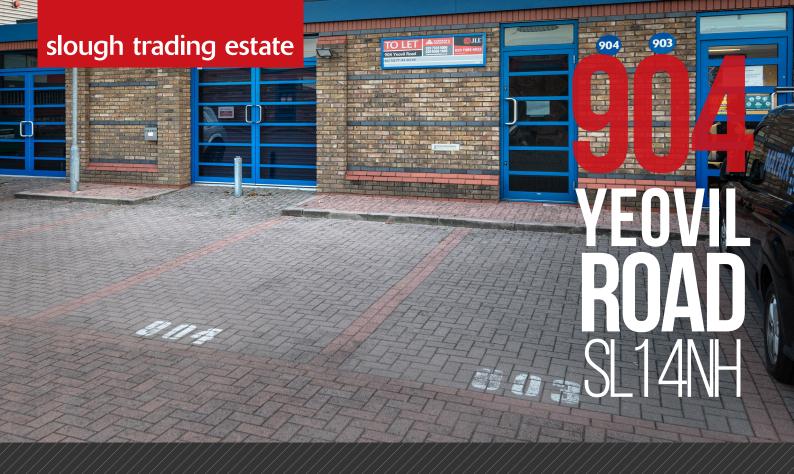

# TO LET 462 SOFT (43 SO M)

WAREHOUSE/PRODUCTION UNIT AVAILABLE TO LET Q3 2022

# **FEATURES**

A mid-terrace industrial/warehouse premises, located on Yeovil Road, a popular area dedicated to small and start-up businesses. The property is under refurbishment.

*The property benefits from:* 