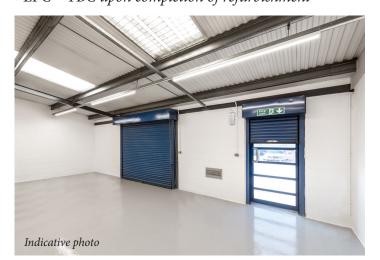

# **FEATURES**

A mid-terrace industrial/warehouse premises, located on Yeovil Road, a popular area dedicated to small and start-up businesses. The property is under refurbishment.

*The property benefits from:* 

- 2.75m eaves height
- 1 manually operated roller shutter door
- WC
- Kitchenette
- 2 car parking spaces
- EPC TBC upon completion of refurbishment

| FLOOR AREAS                                                | SQ FT | SQ M |
|------------------------------------------------------------|-------|------|
| GF WAREHOUSE                                               | 462   | 42.9 |
| TOTAL                                                      | 462   | 42.9 |
| OFA ALL CURLECT TO FINAL MEACUREMENTS FOLLOWING COMPLETION |       |      |