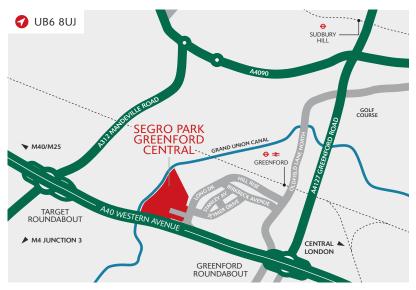

#### DISTANCES

| 0.2 miles  |
|------------|
| 0.8 miles  |
| 7.1 miles  |
| 7.6 miles  |
| 8.0 miles  |
| 9.4 miles  |
| 12.3 miles |
|            |

Source: Google maps