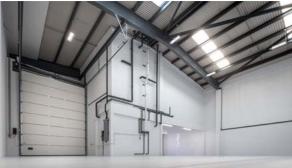

# UNIT N SEGRO PARK GREENFORD CENTRAL

36

GREENFORD UB6 8UJ

AVAILABLE NOW

TO BE REFURBISHED

WAREHOUSE / INDUSTRIAL UNIT

11,961 SQ FT (1,081 SQ M) ///FETCH.STREAM.SQUAD

Indicative Image

#### SPECIFICATION

- 5.75m clear height
- 1 level access loading door
- 3-phase power
- Allocated parking
- EPC available upon request

Lyreco

Timeline