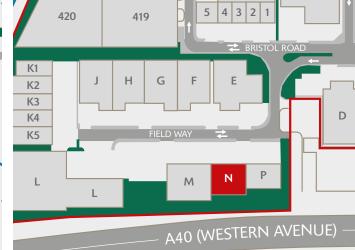

# UNIT N SEGRO PARK GREENFORD CENTRAL

36

GREENFORD UB6 8UJ

AVAILABLE NOW

TO BE REFURBISHED

WAREHOUSE / INDUSTRIAL UNIT

11,961 SQ FT (1,081 SQ M) ///FETCH.STREAM.SQUAD

Indicative Image

Ø

Firmly established and highly sought after estate

24-hour on-site security, gated access and CCTV

 Direct access to the A40 (Western Avenue), providing easy access to Central London and the national motorway network