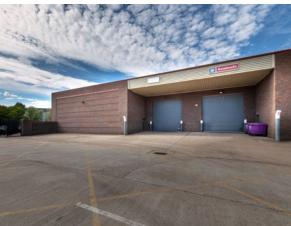

### **Specification**

- 7.35m high to parapet
- Covered loading bay
- Sectional, up and over, loading door
- Kitchenette