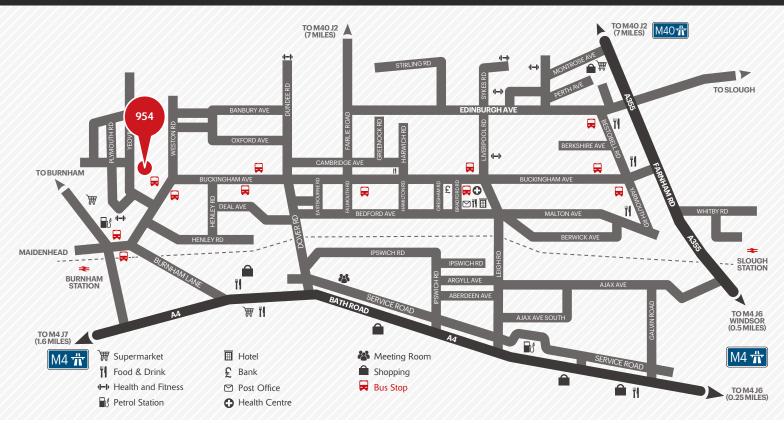

### **Features**

- Established and well-managed estate
- A large employment base providing access to the very best talent the region has to offer
- 24-hour award-winning CCTV and security team
- 24-hour on-site customer care
- 350+ estate occupiers

#### **Estate Amenities**

- 11 Places to eat
- 1 High street bank
- Hotel accommodation
- Multiple fitness facilities
- Health centre
- Dedicated bus service

'ISON

′OUNG

For more information please visit **STE. SEGRO.com** or contact our joint agents: