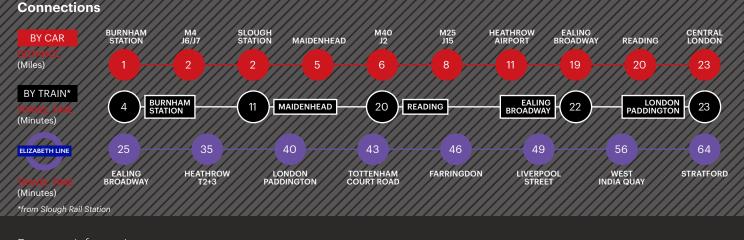

| 377.80 sq m |
|------------------------|-------------|-------------|
| Ground floor office    | 920 sq ft   | 85.50 sq m  |
| First floor office     | 953 sq ft   | 88.50 sq m  |
| Total                  | 5,940 sq ft | 551.80 sq m |

- 12 car parking spaces
- Ground and first floor offices
- WC facilities
- 3-phase electricity
- EPC C75



### 954 Yeovil Road, SL1 4NH

# SEGRO



### **Features**

- Established and well-managed estate
- A large employment base providing access to the very best talent the region has to offer
- 24-hour award-winning CCTV and security team
- 24-hour on-site customer care
- 350+ estate occupiers

#### **Estate Amenities**

- 11 Places to eat
- 1 High street bank
- Hotel accommodation
- Multiple fitness facilities
- Health centre
- Dedicated bus service





'ISON

′OUNG

For more information please visit **STE. SEGRO.com** or contact our joint agents:

))) JLL°

020 3151 5508 020 3151 5585

NEWMARK

020 3151 5523



The content of this document is believed to be correct at the date of publication, however the Company accepts no responsibility or liability for (or makes any representation, statement or expression of opinion or warranty, express or implied, with respect to), the accuracy or completeness of the content of this document.