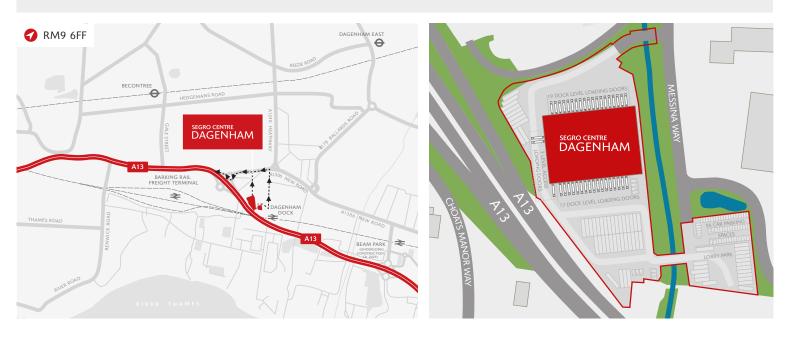

## Situated on a large 6.547 acre site

 Located on the established Orion Park which is situated adjacent to the A13 dual carriageway and accessed via the A1306

> Excellent road link with the A13 dual carriageway offering swift access to the A406 (North Circular Road), Docklands and the City to the west Junction 31 of the M25 motorway to the east

Dagenham Dock Railway Station (C2C) is within walking distance and provides a regular service into London Fenchurch Street

#### DISTANCES

| A13                    | 0.1 miles  |
|------------------------|------------|
| A1306                  | 0.1 miles  |
| DAGENHAM DOCK <b>≈</b> | 0.2 miles  |
| LONDON CITY AIRPORT    | 7.1 miles  |
| M25 (J31)              | 7.6 miles  |
| A406                   | 9.5 miles  |
| CENTRAL LONDON         | 13.2 miles |