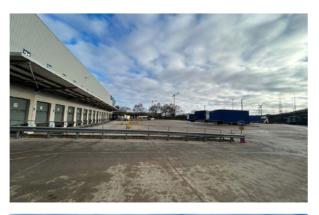

# SEGRO CENTRE

Δ13

ORION PARK, MESSINA WAY, RM9 6FF • ///IMAGE.SHOVELS.STACK

WAREHOUSE / CROSSDOCK INDUSTRIAL UNIT

65,040 SQ FT (6,042 SQ M) 6.547 ACRES

100 Jan 188

#### SPECIFICATION

- To be refurbished
- Crossdock unit
- 6.547 acre site
- Gatehouse
- 13.3m clear eaves height
- 3 level access loading doors
- 36 dock level loading doors
- 60 kN/m2 warehouse floor loading
- EV charging points available
- Business rates available on request
- EPC rating 'B'