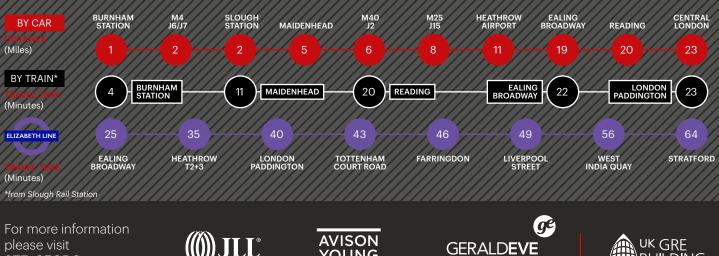

End of terrace business unit with open plan warehouse space
- 3 car parking spaces
- 3.26m eaves height
- Loading door
- WC and welfare facilities

#### Area

| Warehouse | 2,027 sq ft | 188.3 sq m |
|-----------|-------------|------------|
| Total     | 2,027 sq ft | 188.3 sq m |

The area is subject to the refurbishment



### 875 Plymouth Road, SL1 4LP

# **SEGRO**



### **Features**

- Established and well-managed estate
- A large employment base providing access to the very best talent the region has to offer
- 24-hour award-winning CCTV and security team
- 24-hour on-site customer care
- 350+ estate occupiers

Connections

### **Estate Amenities**

- 11 Places to eat
- 1 High street bank
- Hotel accommodation
- Multiple fitness facilities
- Health centre
- Dedicated bus service





STE. SEGRO.com or contact our joint agents:

020 3151 5508

′OUNG 020 3151 5585





The content of this document is believed to be correct at the date of publication, however the Company accepts no responsibility or liability for (or makes any representation, statement or expression of opinion or warranty, express or implied, with respect to), the accuracy or completeness of the content of this document.