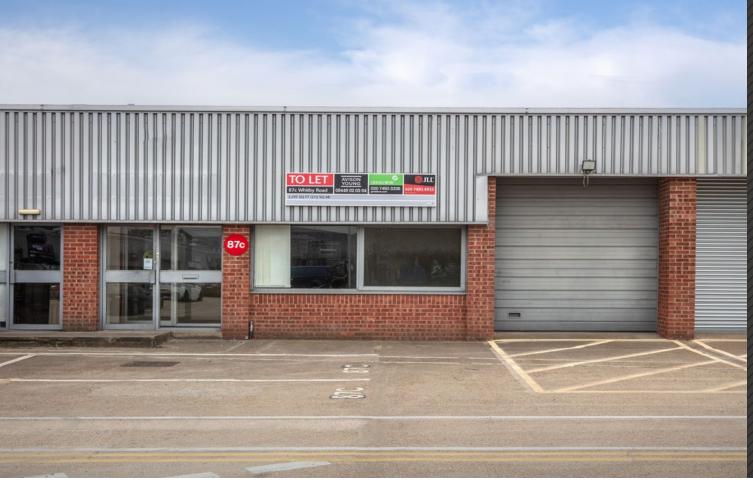

## slough trading estate

87C Whitby Road SL1 3DR Available to let Prominent industrial unit

2,295 sq ft (213.2 sq m)

## 87C Whitby Road SL1 3D