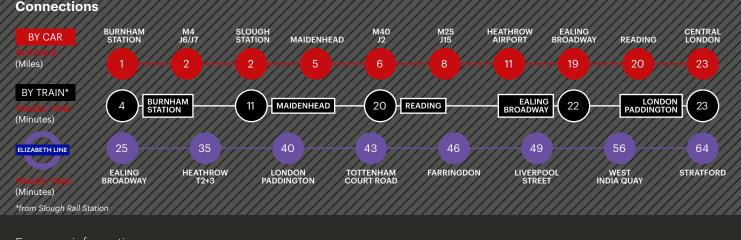

## slough trading estate

87C Whitby Road SL1 3DR Available to let Prominent industrial unit

2,295 sq ft (213.2 sq m)





### Specification

- 3.85m eaves height
- Tea point

- WC facilities
- 2 car parking spaces

# Areas Warehouse 1,845 sq ft 171.4 sq m Office 450 sq ft 41.8 sq m Total 2,295 sq ft 1213.2 sq m



## 87C Whitby Road SL1 3D

## SEGRO



#### **Features**

- Established and well-managed estate
- A large employment base providing access to the very best talent the region has to offer
- 24-hour award-winning CCTV and security team
- 24-hour on-site customer care
- 350+ estate occupiers

#### **Estate Amenities**

- 11 Places to eat
- 1 High street bank
- Hotel accommodation
- Multiple fitness facilities
- Health centre
- Dedicated bus service





For more information please visit **STE. SEGRO.com** or contact our joint agents:

**))JLL**°

020 3151 5508

YOUNG 020 3151 5585

'ISON

**NEWMARK** 020 3151 5523



The content of this document is believed to be correct at the date of publication, however the Company accepts no responsibility or liability for (or makes any representation, statement or expression of opinion or warranty, express or implied, with respect to), the accuracy or completeness of the content of this document.