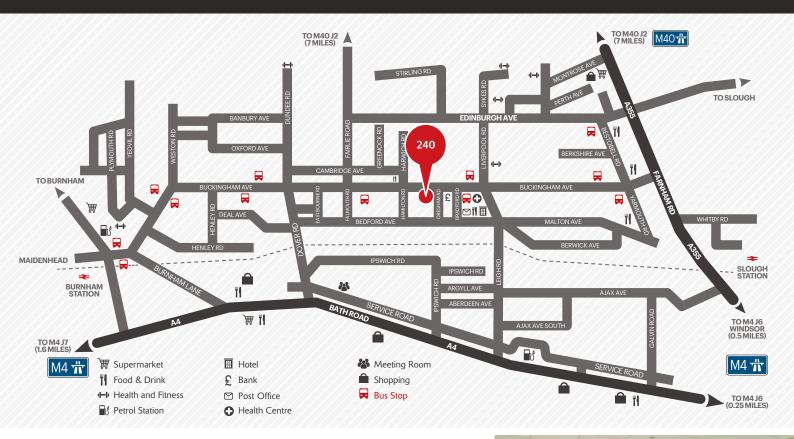

#### **Estate Amenities**

- 11 Places to eat
- 1 High street bank
- Hotel accommodation
- Multiple fitness facilities
- · Health centre
- Dedicated bus service

| BY CAR                           | BURNHAM<br>STATION | M4<br>J6/J7      | SLOUGH<br>STATION | MAIDENHE      | M40<br>J2               | M25<br>J15 | HEATHROW<br>AIRPORT | EALING<br>BROADWAY | READING            | CENTRAL<br>LONDON |
|----------------------------------|--------------------|------------------|-------------------|---------------|-------------------------|------------|---------------------|--------------------|--------------------|-------------------|
| (Miles)                          | 1 ///              | 2                | 2                 | 5             | 6                       | 8          | 11                  | 19                 | 20                 | 23                |
| BY TRAIN*  TKAVEL TIME (Minutes) | 4 BUR<br>STA       | NHAM             | 11 M              | AIDENHEAD     | 20                      | READING    | EALIN<br>BROADWA    | 22<br>22           | LONDO<br>PADDINGTO | 23<br>23          |
| ELIZABETH LINE                   | 25                 | 35               |                   | 10            | 43                      | 46         | 49                  |                    | 56                 | 64                |
| TRAVEL TIME (Minutes)            | EALING<br>BROADWAY | HEATHROW<br>T2+3 |                   | IDON<br>NGTON | TOTTENHAM<br>COURT ROAD | FARRINGDO  | LIVERPO<br>STREI    |                    | WEST<br>DIA QUAY   | STRATFOR          |