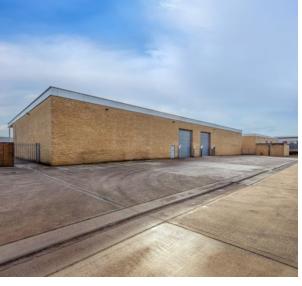

# Available to let Prominent semi-detached warehouse / production unit 9,363 sq ft (869.83 sq m)

## **Specification**

- 6.0m underside of the steel launch
- Kitchenette
- WC facilities

- EPC C rating 58
- Shared secure rear yard
- 20 car parking spaces