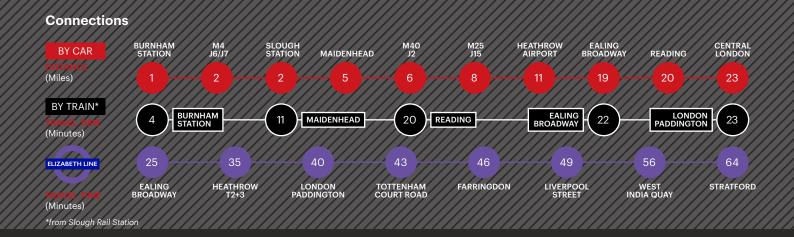

# slough trading estate

267 Argyll Avenue SL1 4HE

**Available to let**Warehouse / Business Unit

1,719 sq ft (159.66 sq m)





## **Specification**

- Eaves/Clear height of 3.81m
- 3 car parking spaces
- Loading door
- WC

- Kitchenette
- 3 phase power supply
- EPC B 33

## **Areas**







### **Features**

- Established and well-managed estate
- A large employment base providing access to the very best talent the region has to offer
- 24-hour award-winning CCTV and security team
- 24-hour on-site customer care
- 350+ estate occupiers

#### **Estate Amenities**

- 11 Places to eat
- 1 High street bank
- · Hotel accommodation
- Multiple fitness facilities
- · Health centre
- Dedicated bus service





For more information please visit **STE. SEGRO.com** or contact our joint agents:



020 3151 5508

AVISON YOUNG

020 3151 5585

NEWMARK

020 3151 5523