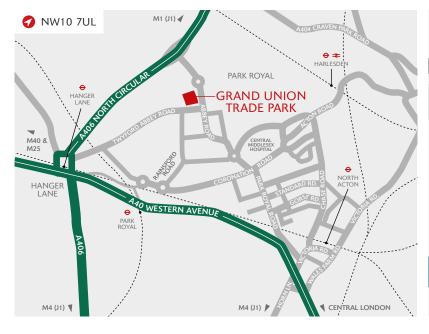

### **DISTANCES**

| A406               | 0.5 miles |
|--------------------|-----------|
| PARK ROYAL STATION | 1.1 miles |
| A40                | 1.4 miles |
| M4                 | 5.6 miles |
| CENTRAL LONDON     | 9.5 miles |
| M40 (J1)           | 10 miles  |
| HEATHROW AIRPORT   | 13 miles  |

Source: Google maps