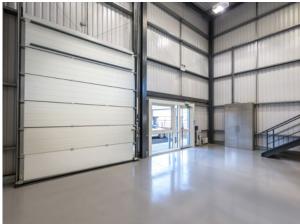

### Specification

- Flexible lease terms
- 6m to underside of steel haunch
- Loading door
- WC facility