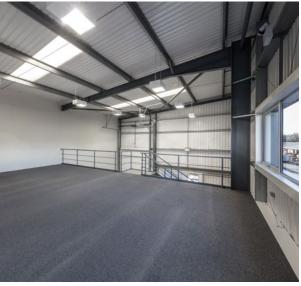

### Available to let

Prominent warehouse with excellent height and mezzanine storage

2,287 sq ft (212.5 sq m)

#### Areas

| Warehouse         | 1,542 sq ft | 142.3 sq m |
|-------------------|-------------|------------|
| Mezzanine Storage | 755 sq ft   | 70.2 sq m  |
| Total             | 2,287 sq ft | 212.5 sq m |