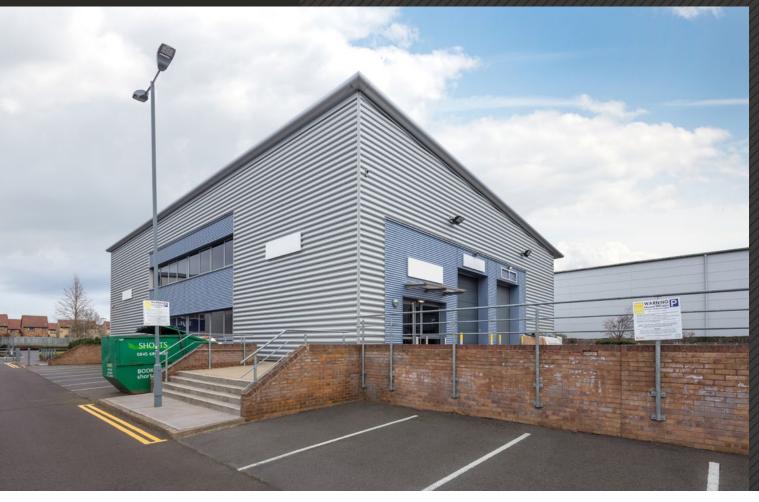

## slough trading estate

936 Yeovil Road SL1 4NH

### Available to let

Prominent warehouse with excellent height and mezzanine storage

2,287 sq ft (212.5 sq m)

### 936 Yeovil Road, SL1 4NH