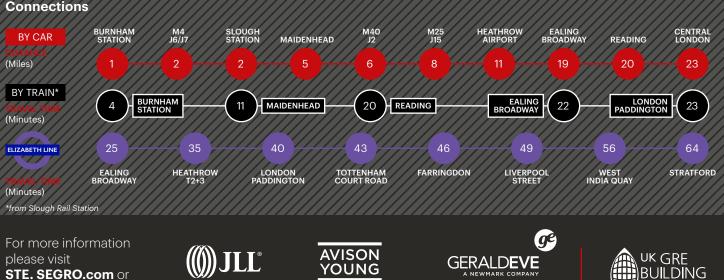

m)





### Specification

- Flexible lease terms
- 6m to underside of steel haunch
- Loading door
- WC facility

#### Areas

| Warehouse         | 1,542 sq ft | 142.3 sq m |
|-------------------|-------------|------------|
| Mezzanine Storage | 755 sq ft   | 70.2 sq m  |
| Total             | 2,287 sq ft | 212.5 sq m |



### 936 Yeovil Road, SL1 4NH

# **SEGRO**



#### **Features**

- Established and well-managed estate
- A large employment base providing access to the very best talent the region has to offer
- 24-hour award-winning CCTV and security team
- 24-hour on-site customer care
- 350+ estate occupiers

#### **Estate Amenities**

- 11 Places to eat
- 2 High street banks
- Hotel accommodation
- Multiple fitness facilities
- 2 Nurseries
- Health centre
- Dedicated bus service





contact our joint agents:

020 3151 5508

020 3151 5585





The content of this document is believed to be correct at the date of publication, however the Company accepts no responsibility or liability for (or makes any representation, statement or expression of opinion or warranty, express or implied, with respect to), the accuracy or completeness of the content of this document.