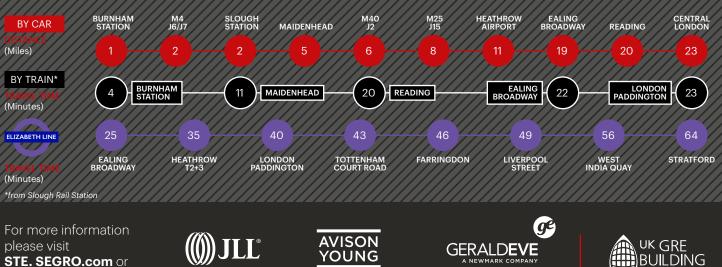

d Floor Office | 1,120 sq ft | 104.1 sq m |
| First Floor Office  | 1,238 sq ft | 115.0 sq m |
| Warehouse           | 5,398 sq ft | 501.5 sq m |
| 711000              |             |            |



- 6.15m eaves height
- Office with suspended ceiling, carpeting, electric wall mounted heaters and power



### 83 Buckingham Avenue, SL1 4PN

# **SEGRO**



#### **Features**

- Established and well-managed estate
- A large employment base providing access to the very best talent the region has to offer
- 24-hour award-winning CCTV and security team
- 24-hour on-site customer care
- 350+ estate occupiers

Connections

#### **Estate Amenities**

- 11 Places to eat
- 2 High street banks
- Hotel accommodation
- Multiple fitness facilities
- 2 Nurseries
- Health centre
- Dedicated bus service





contact our joint agents:

020 3151 5508

020 3151 5585

020 3151 5523



The content of this document is believed to be correct at the date of publication, however the Company accepts no responsibility or liability for (or makes any representation, statement or expression of opinion or warranty, express or implied, with respect to), the accuracy or completeness of the content of this document.