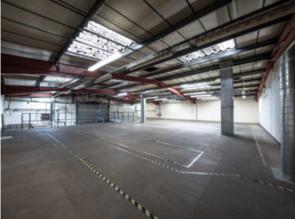

#### **Specification**

- An industrial building with two storey offices
- To be refurbished
- WC facility
- 1 level access door

- 6.15m eaves height
- Office with suspended ceiling, carpeting, electric wall mounted heaters and power