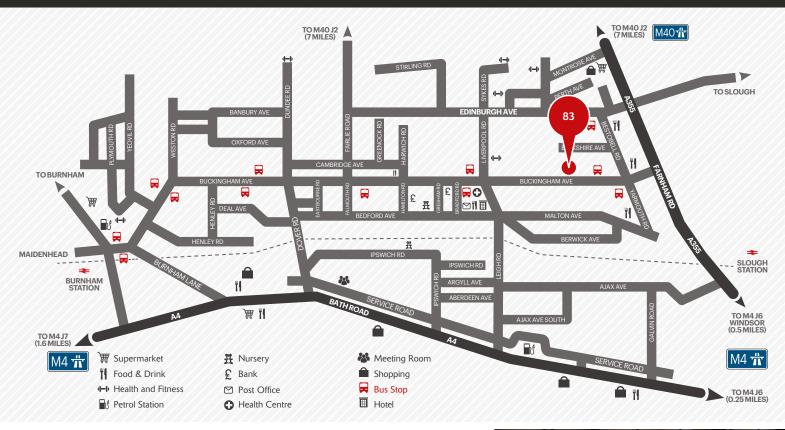

## slough trading estate

## **83** Buckingham Avenue SL1 4PN

### Available to let Prominent industrial unit

720.5 sq m (7,756 sq ft)





#### **Specification**

- An industrial building with two storey offices
- To be refurbished
- WC facility
- 1 level access door

#### Areas

| Total               | 7,756 sq ft | 720.5 sq m |
|---------------------|-------------|------------|
| Ground Floor Office | 1,120 sq ft | 104.1 sq m |
| First Floor Office  | 1,238 sq ft | 115.0 sq m |
| Warehouse           | 5,398 sq ft | 501.5 sq m |
| 711000              |             |            |



- 6.15m eaves height
- Office with suspended ceiling, carpeting, electric wall mounted heaters and power



### 83 Buckingham Avenue, SL1 4PN

# **SEGRO**



#### **Features**

- Established and well-managed estate
- A large employment base providing access to the very best talent the region has to offer
- 24-hour award-winning CCTV and security team
- 24-hour on-site customer care
- 350+ estate occupiers

Connections

#### **Estate Amenities**

- 11 Places to eat
- 2 High street banks
- Hotel accommodation
- Multiple fitness facilities
- 2 Nurseries
- Health centre
- Dedicated bus service





contact our joint agents:

020 3151 5508

020 3151 5585

020 3151 5523



The content of this document is believed to be correct at the date of publication, however the Company accepts no responsibility or liability for (or makes any representation, statement or expression of opinion or warranty, express or implied, with respect to), the accuracy or co