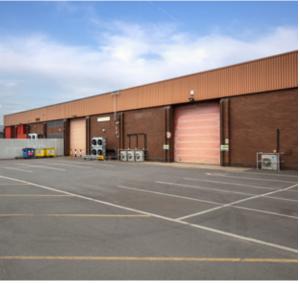

#### **Specification**

- An industrial building with two storey offices
- To be refurbished
- WC facility
- 1 level access door

- 6.15m eaves height
- Office with suspended ceiling, carpeting, electric wall mounted heaters and power