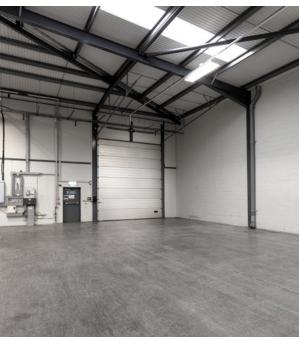

## **Specification**

- 6.8m eaves
- 6.0m to the underside of the haunch
- 1 electric up and over loading door
- 3 phase power

### Areas

| 76.42 sq m |
|------------|
|            |
| 76.42 sq m |
| 16.99 sq m |
|            |

- Two storey offices
- WC facilities
- Kitchenette
- Shared secure rear yard
- 20 car parking spaces
- EPC C64