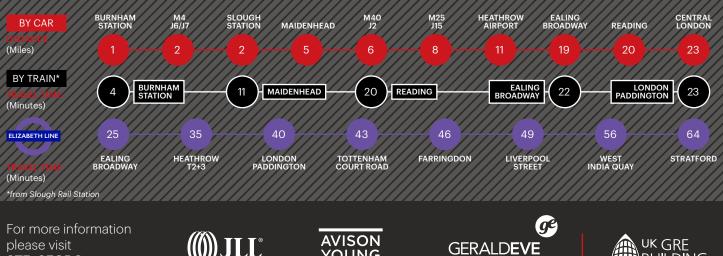

6.8m eaves
- 6.0m to the underside of the haunch
- 1 electric up and over loading door
- 3 phase power

### Areas

| 76.42 sq m |
|------------|
|            |
| 76.42 sq m |
| 16.99 sq m |
|            |

- Two storey offices
- WC facilities
- Kitchenette
- Shared secure rear yard
- 20 car parking spaces
- EPC C64



## 241 Gresham Road SL1 4RD

# SEGRO



#### **Features**

- Established and well-managed estate
- A large employment base providing access to the very best talent the region has to offer
- 24-hour award-winning CCTV and security team
- 24-hour on-site customer care
- 350+ estate occupiers

Connections

## **Estate Amenities**

- 11 Places to eat
- 2 High street banks
- Hotel accommodation
- Multiple fitness facilities
- 2 Nurseries
- Health centre
- Dedicated bus service





please visit **STE. SEGRO.com** or contact our joint agents:

020 3151 5508

YOUNG 020 3151 5585

a newmark company 020 3151 5523



The content of this document is believed to be correct at the date of publication, however the Company accepts no responsibility or liability for (or makes any representation, statement or expression of opinion or warranty, express or implied, with respect to), the accuracy or completeness of the content of this document.