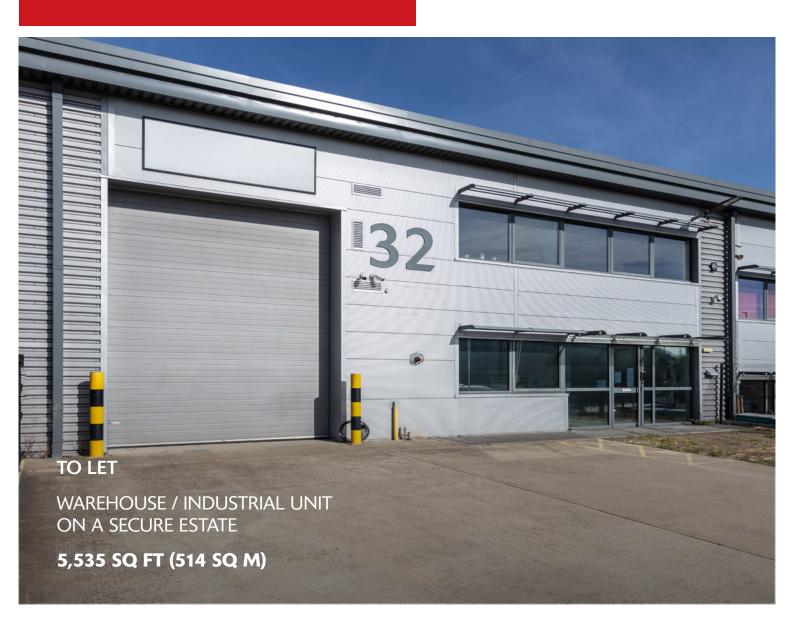

AVAILABLE NOW TO BE REFURBISHED

# UNIT 32

TELFORD WAY SEGRO PARK WESTWAY

EAST ACTON W3 7XR ♥ ///COOKS.CHARGE.LOBBY

- Close proximity to the A40 (Western Avenue) providing easy access to Central London and the national motorway network
- 10 minute walk from East Acton Underground station and a regular bus service to and from the estate
- Access to a labour pool of 6 million within a 30 minute drive
- Current occupiers include
  Taiko Foods, Paul UK Ltd,
  Wagamama and
  The Farley Group

#### **ACCOMMODATION**

| COMBINED TOTAL | 5,535 sq ft<br>(514 sq m) |
|----------------|---------------------------|
| FIRST FLOOR    | 745 sq ft                 |
| WAREHOUSE      | 4,790 sq ft               |