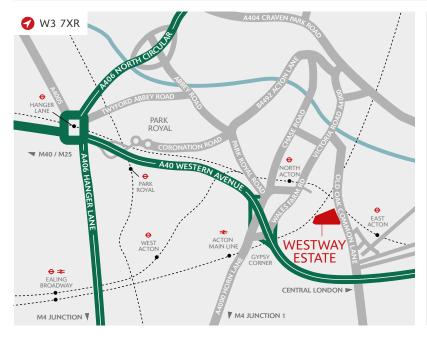

# UNIT 32

TELFORD WAY SEGRO PARK WESTWAY

EAST ACTON W3 7XR ♥ ///COOKS.CHARGE.LOBBY

- Close proximity to the A40 (Western Avenue) providing easy access to Central London and the national motorway network
- 10 minute walk from East Acton Underground station and a regular bus service to and from the estate
- Access to a labour pool of 6 million within a 30 minute drive
- Current occupiers include
  Taiko Foods, Paul UK Ltd,
  Wagamama and
  The Farley Group

#### **DISTANCES**

| EAST ACTON STATION 👄         | 0.5 miles  |
|------------------------------|------------|
| WILLESDEN JUNCTION <b>₹</b>  | 1.5 miles  |
| A40 TARGET ROUNDABOUT / A312 | 4.0 miles  |
| M1 (J1)                      | 5.0 miles  |
| CENTRAL LONDON               | 5.5 miles  |
| HEATHROW AIRPORT             | 9.0 miles  |
| M40 / M25 INTERCHANGE        | 12.0 miles |
|                              |            |