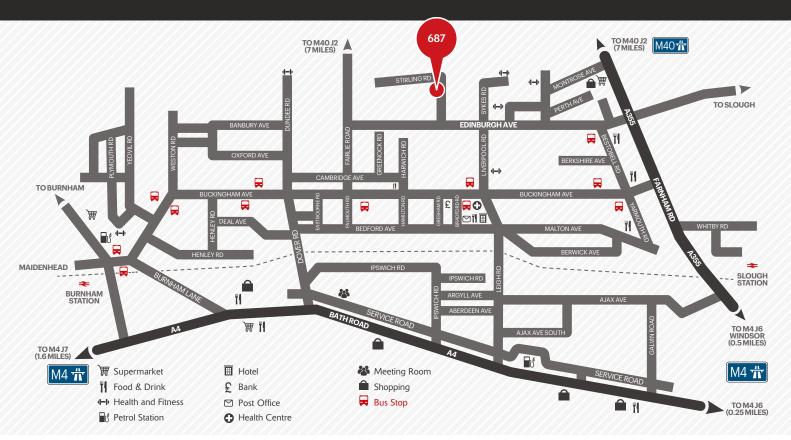

### **Estate Amenities**

- 11 Places to eat
- 1 High street bank
- · Hotel accommodation
- Multiple fitness facilities
- · Health centre
- Dedicated bus service

| BY CAR                           | BURNHAM<br>STATION |                  | SLOUGH<br>STATION | MAIDENHE        | AD M40<br>J2            | M25<br>J15 | HEATHROW<br>AIRPORT | EALING<br>BROADWAY | READING          | CENTRAL<br>LONDON |
|----------------------------------|--------------------|------------------|-------------------|-----------------|-------------------------|------------|---------------------|--------------------|------------------|-------------------|
| (Miles)                          | /// 1 ///          | 2                | 2                 | 5               | 6                       | 8          | 11                  | 19                 | 20               | 23                |
| BY TRAIN*  TRAVEL TIME (Minutes) | 4 BURSTA           | NHAM             | 11                | IAIDENHEAD      | 20                      | READING    | EALING<br>BROADWA   | 22 <u>22</u>       | LONDO PADDINGTO  | 23                |
| ELIZABETH LINE                   | 25                 | 35               |                   | 40              | 43                      | 46         | 49                  |                    | 56               | 64                |
| TRAVEL THAE                      | EALING<br>BROADWAY | HEATHROW<br>T2+3 |                   | NDON<br>DINGTON | TOTTENHAM<br>COURT ROAD | FARRINGDON | LIVERPO             |                    | WEST<br>DIA QUAY | STRATFOR          |