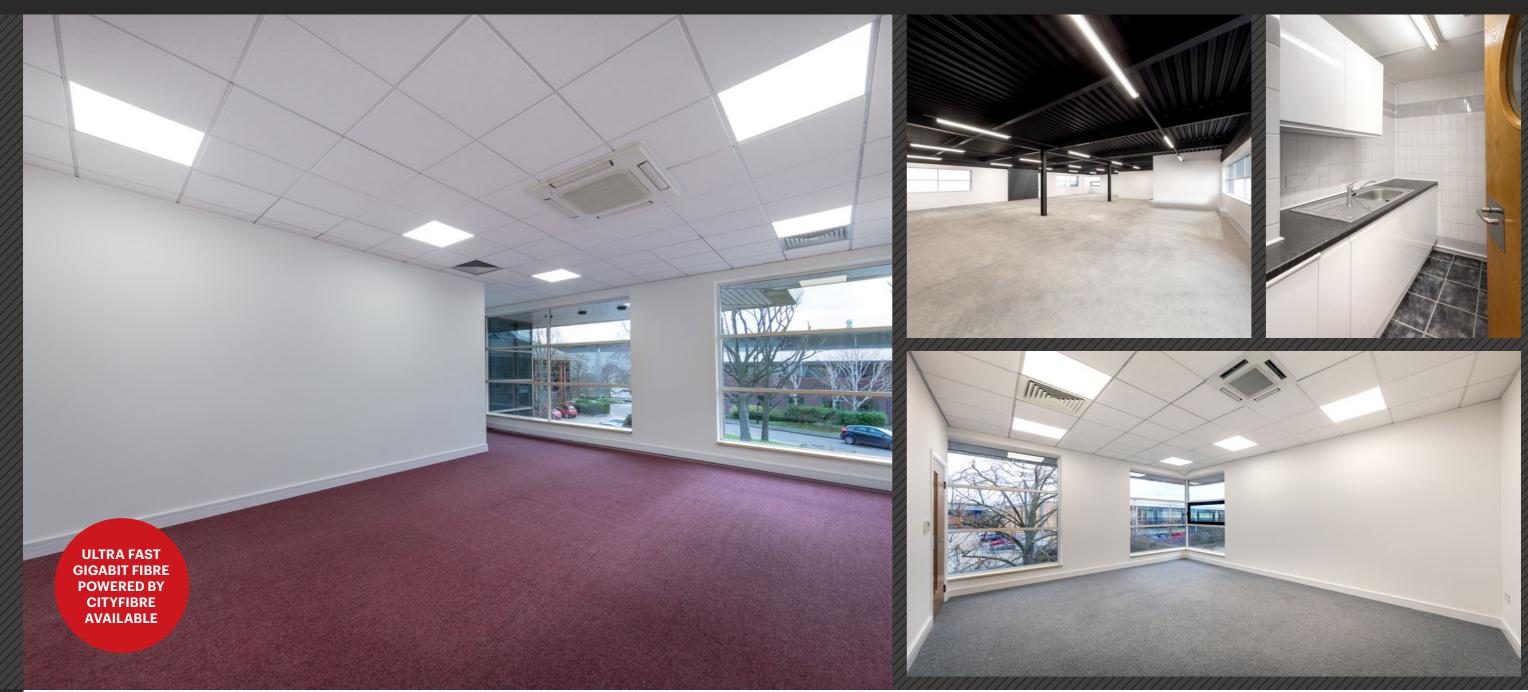

## Available to let

High quality first floor office with ground floor storage/warehouse space 7,117 sq ft (661 sq m)

The property features a modern open plan first floor office and ground floor storage/warehouse facility, finished to a high standard. The location benefits from convenient access to local amenities, public transport links and the national motorway network.

## **Specification**

- Suspended ceilings
- Raised access floor
- Carpet tile finish
- Comfort cooling
- Male and female WCs
- LED lighting

• EPC B

• 25 car parking spaces

• Kitchenette facilities