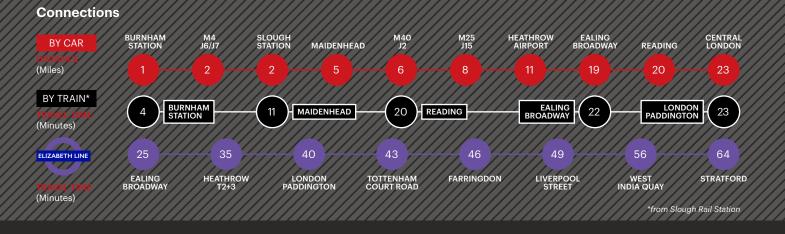

This self contained building is set in an attractive landscaped setting in an ideal location for access to the M4 and national road network, as well as rail connections to Central London and Heathrow Airport.

#### Location

- Less than 2 miles from Junctions 6 & 7 of the M4, which provides excellent access to the M25, the wider national motorway network and Heathrow Airport
- Two mainline railway stations within 3 miles, offering fast and direct services to London Paddington, also benefitting from the Elizabeth Line, providing enhanced connectivity