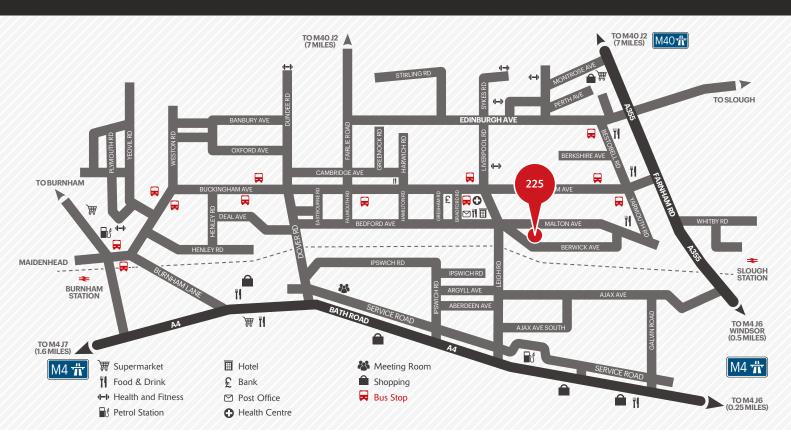

#### Location

- Less than 2 miles from Junctions 6 & 7 of the M4, which provides excellent access to the M25, the wider national motorway network and Heathrow Airport
- Two mainline railway stations within 3 miles, offering fast and direct services to London Paddington, also benefitting from the Elizabeth Line, providing enhanced connectivity

#### **Estate Amenities**

- 11 Places to eat
- 1 High street bank
- Hotel accommodation
- Multiple fitness facilities
  - Health centre
  - Dedicated bus service

For more information please visit **STE. SEGRO.com** or contact our agent: