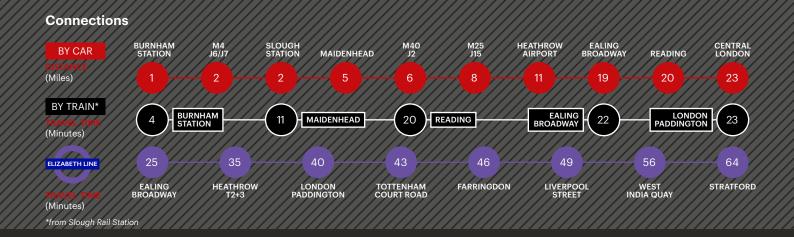

### **Estate Amenities**

- 11 Places to eat
- 2 High street banks
- · Hotel accommodation
- Multiple fitness facilities
- 2 Nurseries
- · Health centre
- Dedicated bus service

For more information please visit **STE. SEGRO.com** or contact our joint agents: