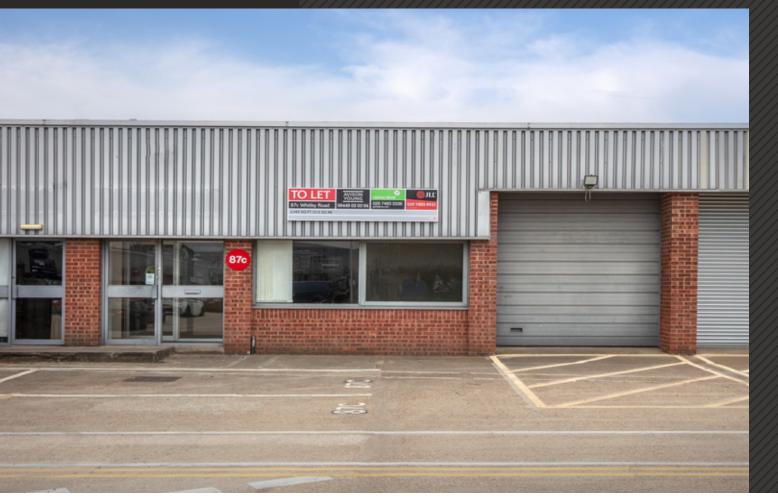

# slough trading estate

87C Whitby Road SL13D

Available to let Prominent industrial unit

2,295 sq ft (213.2 sq m)

## **Specification**

- 3.85m eaves height
- Tea point

- WC facilities
- 2 car parking spaces

### **Areas**

| Total     | 2,295 sq ft | 1213.2 sq m |
|-----------|-------------|-------------|
| Office    | 450 sq ft   | 41.8 sq m   |
| Warehouse | 1,845 sq ft | 171.4 sq m  |