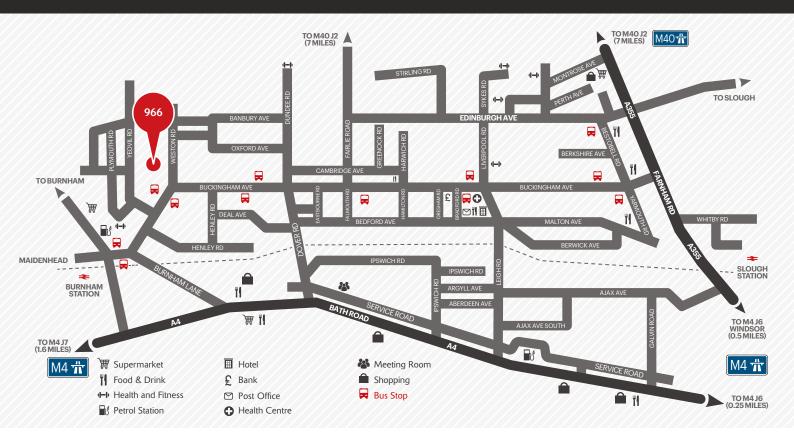

### **Estate Amenities**

- 11 Places to eat
- 1 High street bank
- Hotel accommodation
- Multiple fitness facilities
- · Health centre
- Dedicated bus service

| BY CAR                           | BURNHAM<br>STATION |                  | SLOUGH<br>STATION | MAIDENHEA  | M40<br>J2               | M25<br>J15 | HEATHROW<br>AIRPORT | EALING<br>BROADWAY | READING           | CENTRAL<br>LONDON |
|----------------------------------|--------------------|------------------|-------------------|------------|-------------------------|------------|---------------------|--------------------|-------------------|-------------------|
| (Miles)                          | /// 1 ////         | 2                | 2                 | 5          | 6                       | 8          | 11                  | 19                 | 20                | 23                |
| BY TRAIN*  TRAVEL TIME (Minutes) | 4 BUR<br>STA       | NHAM             | 11 <u>MA</u>      | IDENHEAD - | 20                      | READING    | EALIN<br>BROADWA    | G 22               | LOND:<br>PADDINGT | ON 23             |
| ELIZABETH LINE                   | 25                 | 35               | 40                | 0          | 43                      | 46         | 49                  |                    | 56                | 64                |
| TRAVEL TIME<br>(Minutes)         | EALING<br>BROADWAY | HEATHROW<br>T2+3 | LONI<br>PADDIN    |            | TOTTENHAM<br>COURT ROAD | FARRINGDO  | ON LIVERPO          |                    | WEST<br>IDIA QUAY | STRATFOR          |