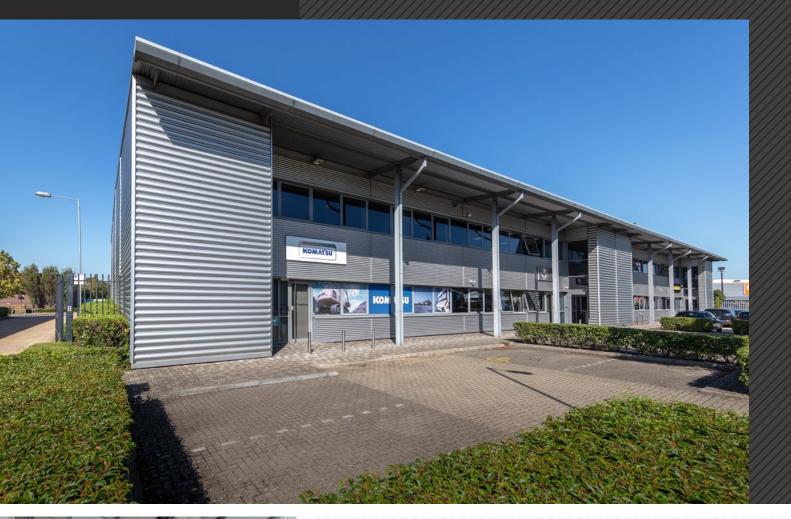

# slough trading estate

966 Weston Road SL1 4HR **Available to let**Warehouse unit

6,168 sq ft (573 sq m)

## **Specification**

- 6.36m to the underside of haunch
- Up and over loading door
- 3 phase power
- First floor offices
- WC facilities
- Kitchenette
- 14 car parking spaces
- · Shared, secure yard
- EPC B39