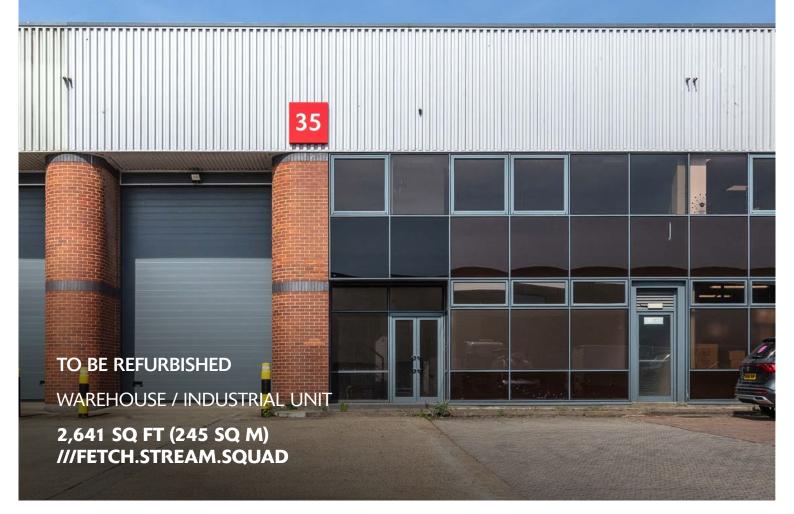

## ACCOMMODATION

| TOTAL               | 2,641 sq ft<br>(245 sq m) |
|---------------------|---------------------------|
| FIRST FLOOR OFFICE  | 637 sq ft                 |
| GROUND FLOOR OFFICE | 256 sq ft                 |
| WAREHOUSE           | 1,747 sq ft               |
|                     |                           |

## SPECIFICATION

- To be refurbished
- 6.50m clear internal height
- First and ground floor offices
- 1 loading door
- 3-phase power
- EV charging points available
- EPC B32