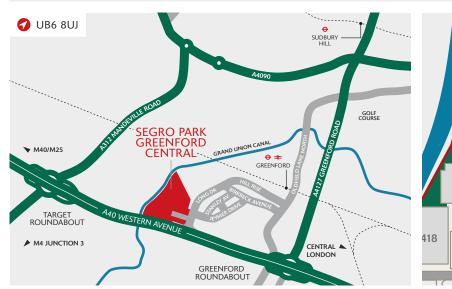

#### DISTANCES

| A40            | 0.2 miles  |
|----------------|------------|
| GREENFORD ⊖ ₹  | 0.8 miles  |
| M4 (J3)        | 7.1 miles  |
| M1 (J1)        | 7.6 miles  |
| M40 (J1)       | 8.0 miles  |
| HEATHROW       | 9.4 miles  |
| CENTRAL LONDON | 12.3 miles |

Source: Google maps