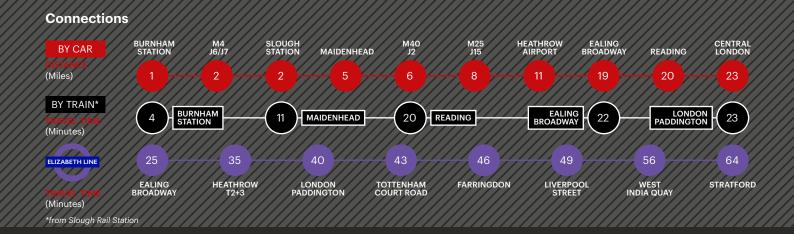

# slough trading estate

884
Plymouth Road SL1 4LP

Available to let Prominent industrial unit

2,099 sq ft (194.9 sq m)