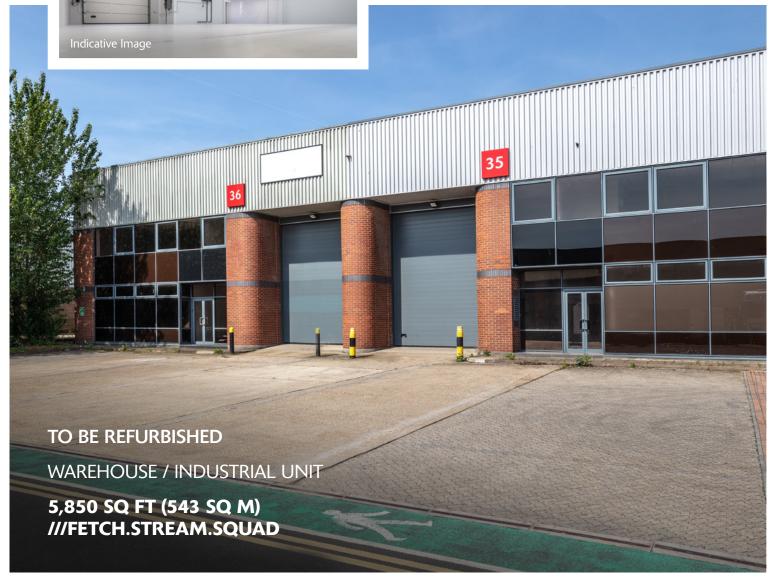

**AVAILABLE NOW** 

# UNITS 35836 SEGRO PARK GREENFORD CENTRAL

**GREENFORD UB6 8UJ** 

- Oirect access to the A40 (Western Avenue), providing easy access to Central London and the national motorway network
- Pasily accessible using Greenford Underground (Central line) and National Rail Station
- SEGRO Park Greenford Central is home to established occupiers:

### **ACCOMMODATION**

| TOTAL              | 5,850 sq ft<br>(543 sq m) |
|--------------------|---------------------------|
| ANCILLARY & OFFICE | 1,900 sq ft               |
| WAREHOUSE          | 3,950 sq ft               |

### **SPECIFICATION**

- To be refurbished
- 6.50m clear internal height
- First and ground floor offices
- 2 loading doors
- 3-phase power
- EV charging points available
- EPC B32 (unit 35)
- EPC B40 (unit 36)