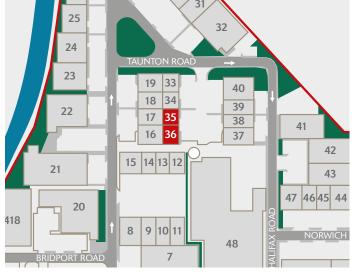

# UNITS 35836 SEGRO PARK GREENFORD CENTRAL

**GREENFORD UB6 8UJ** 

- Oirect access to the A40 (Western Avenue), providing easy access to Central London and the national motorway network
- Pasily accessible using Greenford Underground (Central line) and National Rail Station
- SEGRO Park Greenford Central is home to established occupiers:

Source: Google maps