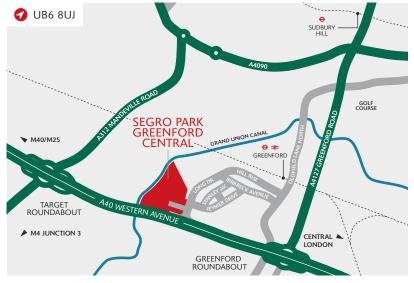

### **DISTANCES**

| A40            | 0.2 miles  |
|----------------|------------|
| GREENFORD ↔ *  | 0.8 miles  |
| M4 (J3)        | 7.1 miles  |
| M1 (J1)        | 7.6 miles  |
| M40 (J1)       | 8.0 miles  |
| HEATHROW       | 9.4 miles  |
| CENTRAL LONDON | 12.3 miles |

Source: Google maps