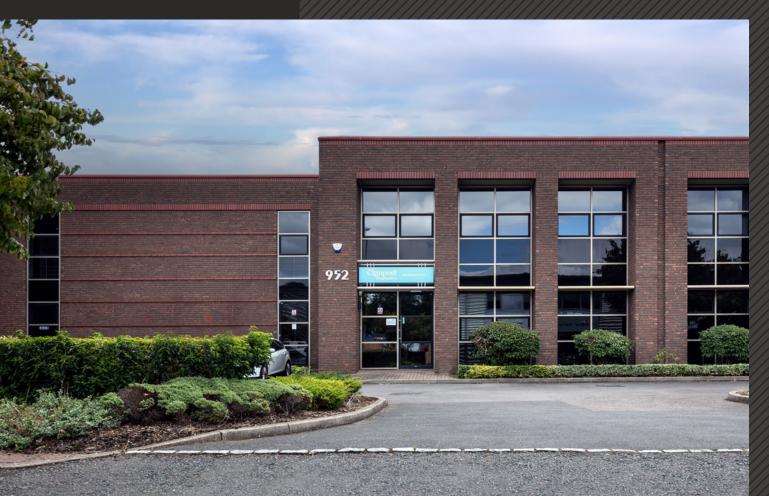

## slough trading estate

952 Yeovil Road SL1 4NH **Available to let**Warehouse / distribution unit

5,893 sq ft (547 sq m)

## **Specification**

- 7.35m high to parapet
- Covered loading bay
- · Sectional, up and over, loading door
- End of terrace production / warehouse with an attached two storey office block
- 12 car parking spaces