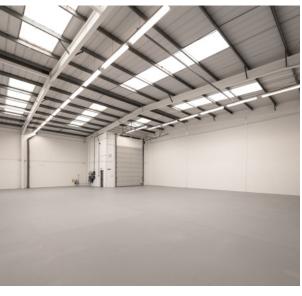

## **Specification**

- 7.35m high to parapet
- Covered loading bay
- · Sectional, up and over, loading door
- End of terrace production / warehouse with an attached two storey office block
- 12 car parking spaces

## **Areas**

| Warehouse           | 4,021 sq ft | 373.6 sq m |
|---------------------|-------------|------------|
| Ground floor office | 927 sq ft   | 86.1 sq m  |
| First floor office  | 945 sq ft   | 87.8 sq m  |
| Total               | 5,893 sq ft | 547.5 sq m |