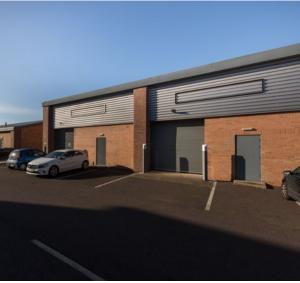

## Available to let Prominent industrial unit

3,280.8 sq ft (304.8 sq m)

### Specification

- 5.25m eaves
- 4 car parking spaces
- WC facility

- Loading door
- Office with suspended ceiling, carpeting, electric wall mounted heaters and power