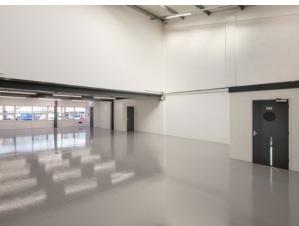

### Specification

- 5.25m eaves
- 4 car parking spaces
- WC facility

- Loading door
- Office with suspended ceiling, carpeting, electric wall mounted heaters and power

### Areas

| Warehouse          | 2,177.5 sq ft | 202.3 sq m |
|--------------------|---------------|------------|
| First Floor Office | 1,103.3 sq ft | 102.5 sq m |
| Total              | 3,280.8 sq ft | 304.8 sq m |