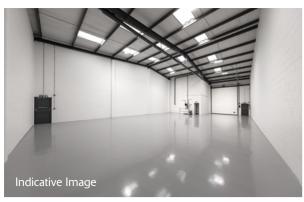

# UNITS 13814 SEGRO PARK GREENFORD CENTRAL

GREENFORD UB6 8UJ

13

TO BE REFURBISHED WAREHOUSE / INDUSTRIAL UNIT

5,191 SQ FT (482 SQ M) ///FETCH.STREAM.SQUAD

14

0

Firmly established and highly sought after estate

#### SPECIFICATION

- To be refurbished
- 6.33m eaves height
- 2 level access loading doors
- Designated parking
- 3-phase power
- EPC C-62 (unit 13)
- EPC C-62 (unit 14)