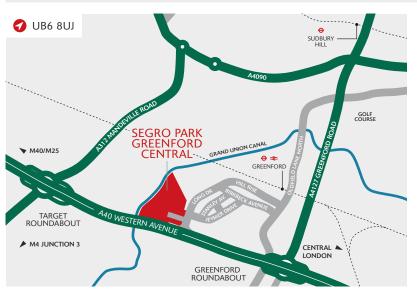

#### DISTANCES

| A40            | 0.2 miles  |
|----------------|------------|
| GREENFORD ⊖ ₹  | 0.8 miles  |
| M4 (J3)        | 7.1 miles  |
| M1 (J1)        | 7.6 miles  |
| M40 (J1)       | 8.0 miles  |
| HEATHROW       | 9.4 miles  |
| CENTRAL LONDON | 12.3 miles |

Source: Google maps