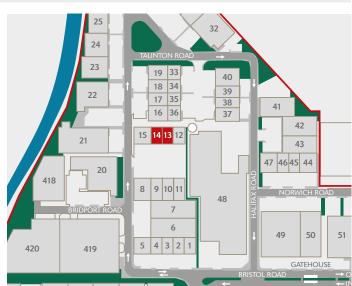

# UNITS 13814 SEGRO PARK GREENFORD CENTRAL

GREENFORD UB6 8UJ

13

TO BE REFURBISHED WAREHOUSE / INDUSTRIAL UNIT

5,191 SQ FT (482 SQ M) ///FETCH.STREAM.SQUAD

14

0

Firmly established and highly sought after estate

SEGRO Park Greenford Central is home to established occupiers: