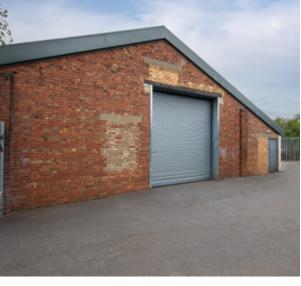

## **Specification**

- 4.12m eaves height
- 4 Car parking spaces
- WC facilities

- Kitchenette
- Roller shutter door

### Areas

| Warehouse                                     | 1,716 sq ft | 159.4 sq m   |
|-----------------------------------------------|-------------|--------------|
| Ground Floor Office                           | 281 sq ft   | 26.1 sq m    |
| <i>                                      </i> |             | ,,,,,,,,,,,, |
| Total                                         | 1,997 sq ft | 185.5 sq m   |