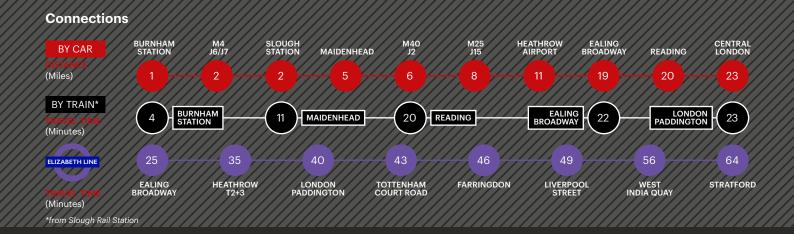

| 1,716 sq ft | 159.4 sq m   |
|-----------------------------------------------|-------------|--------------|
| Ground Floor Office                           | 281 sq ft   | 26.1 sq m    |
| <i>                                      </i> |             | ,,,,,,,,,,,, |
| Total                                         | 1,997 sq ft | 185.5 sq m   |







#### **Features**

- Established and well-managed estate
- A large employment base providing access to the very best talent the region has to offer
- 24-hour award-winning CCTV and security team
- 24-hour on-site customer care
- 350+ estate occupiers

#### **Estate Amenities**

- 11 Places to eat
- 2 High street banks
- · Hotel accommodation
- Multiple fitness facilities
- 2 Nurseries
- · Health centre
- Dedicated bus service





For more information please visit **STE. SEGRO.com** or contact our joint agents:



**AVISON YOUNG**020 3151 5585



020 3151 5523