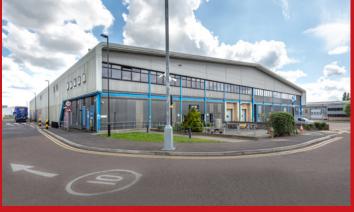

# SEGRO PARK PERIVALE

**UNIT 13-15** 

INDUSTRIAL / WAREHOUSE UNIT TO LET

77,661 SQ FT (7,215 SQ M)

COMING SOON ON FLEXIBLE TERMS

- Excellent access onto Western Avenue (A40), providing direct access to Central London and the national motorway network
- Established estate with well-known occupiers including Mammafiore, Deluxe, Metroline and the BBC
- Easily accessible environment for employees with Perivale Underground Station (Central line) a one-minute walk from the estate
- Recently completed estate-wide improvements including 24-hour estate security and health & safety