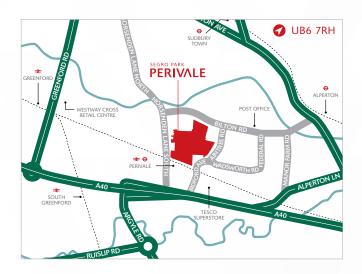

### **DRIVING DISTANCES**

| Perivale <b>↔</b> | 0.2 miles  |
|-------------------|------------|
| A40               | 0.5 miles  |
| M1 (J1)           | 6.4 miles  |
| M40 (J1A)         | 8.4 miles  |
| M25 (J16)         | 9.8 miles  |
| Heathrow Airport  | 9.8 miles  |
| Central London    | 10.6 miles |