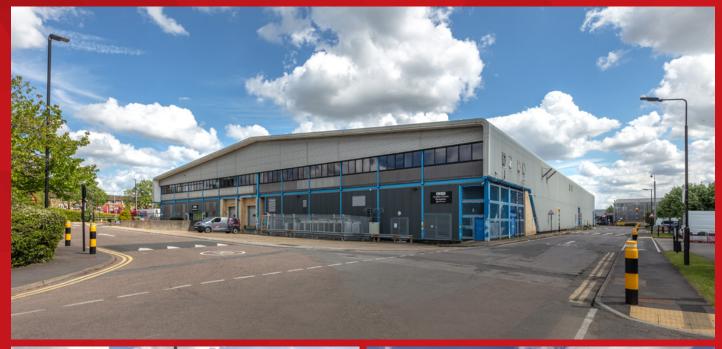

# SEGRO PARK PERIVALE

**UNIT 13-15** 

INDUSTRIAL / WAREHOUSE UNIT TO LET

77,661 SQ FT (7,215 SQ M)

COMING SOON ON FLEXIBLE TERMS

- Excellent access onto Western Avenue (A40), providing direct access to Central London and the national motorway network
- Established estate with well-known occupiers including Mammafiore, Deluxe, Metroline and the BBC
- Easily accessible environment for employees with Perivale Underground Station (Central line) a one-minute walk from the estate
- Recently completed estate-wide improvements including 24-hour estate security and health & safety