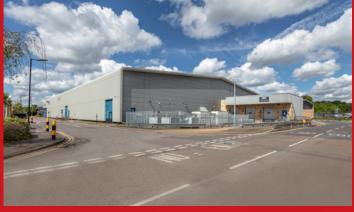

# SEGRO PARK PERIVALE

**UNIT 13-15** 

INDUSTRIAL / WAREHOUSE UNIT TO LET

77,661 SQ FT (7,215 SQ M)

COMING SOON ON FLEXIBLE TERMS

- Excellent access onto Western Avenue (A40), providing direct access to Central London and the national motorway network
- Established estate with well-known occupiers including Mammafiore, Deluxe, Metroline and the BBC
- Easily accessible environment for employees with Perivale Underground Station (Central line) a one-minute walk from the estate
- Recently completed estate-wide improvements including 24-hour estate security and health & safety