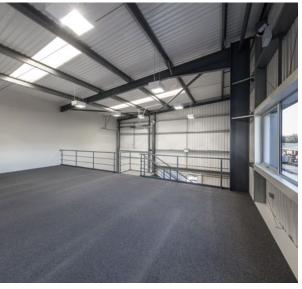

# **Available to let**

Prominent warehouse with excellent height and mezzanine storage

2,287 sq ft (212.5 sq m)

### **Areas**

| Total             | 2,287 sq ft | 212.5 sq m |
|-------------------|-------------|------------|
| Mezzanine Storage | 751 sq ft   | 69.7 sq m  |
| Warehouse         | 1,533 sq ft | 142.4 sq m |