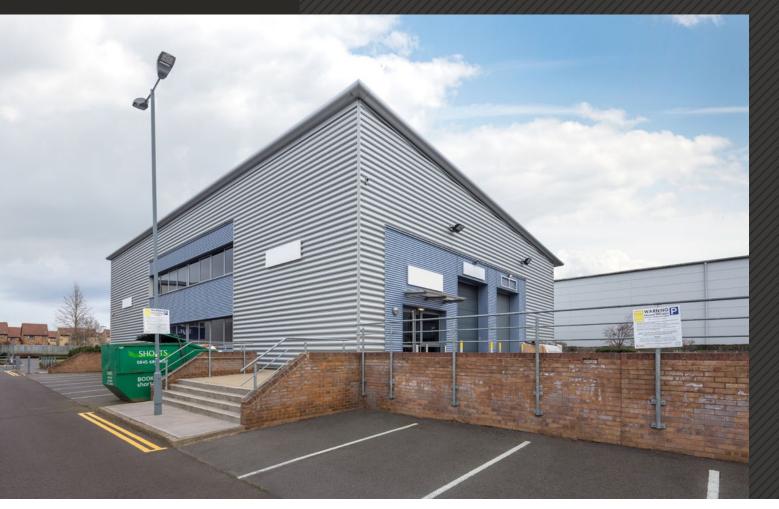

# slough trading estate

936 Yeovil Road SL1 4NH

# **Available to let**

Prominent warehouse with excellent height and mezzanine storage

2,287 sq ft (212.5 sq m)

### **Specification**

- Flexible lease terms
- 6m to underside of steel haunch
- 3 car parking spaces
- Loading door
- WC facility