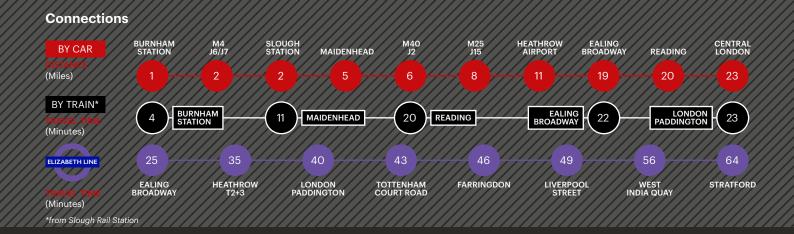

2,287 sq ft (212.5 sq m)





### **Specification**

- Flexible lease terms
- 6m to underside of steel haunch
- 3 car parking spaces
- Loading door
- WC facility

### **Areas**

| Total             | 2,287 sq ft | 212.5 sq m |
|-------------------|-------------|------------|
| Mezzanine Storage | 751 sq ft   | 69.7 sq m  |
| Warehouse         | 1,533 sq ft | 142.4 sq m |







#### **Features**

- Established and well-managed estate
- A large employment base providing access to the very best talent the region has to offer
- 24-hour award-winning CCTV and security team
- 24-hour on-site customer care
- · 350+ estate occupiers

### **Estate Amenities**

- 11 Places to eat
- 1 High street bank
- · Hotel accommodation
- Multiple fitness facilities
- · Health centre
- Dedicated bus service





For more information please visit **STE. SEGRO.com** or contact our joint agents:



020 3151 5508

AVISON YOUNG

020 3151 5585

NEWMARK

020 3151 5523