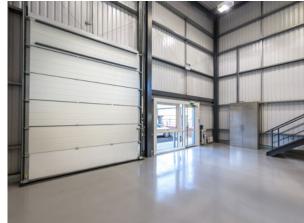

### **Specification**

- Flexible lease terms
- 6m to underside of steel haunch
- 3 car parking spaces
- Loading door
- WC facility