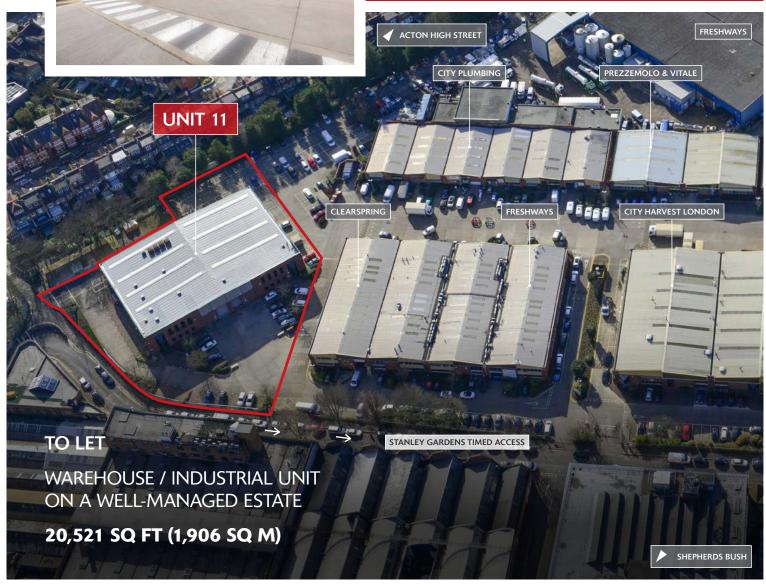

# UNIT 11 ACTON PARK

THE VALE W3 7QE ♥ ///SUMMER.HERBS.BILLS

- Prominent position on The Vale (A4020) between Acton and Shepherd's Bush, west of Central London
- Good access to the A40 and A406 which provide links to both Central London and the M40, M4, M25 and M1 motorways
- Easily accessible for employees with Acton Central (Main Line) and Acton Town (Underground Piccadilly Line) stations within close proximity
- Well managed and established estate
- Secure environment with 24-hour on-site security and CCTV

#### **ACCOMMODATION**

TOTAL 20,521 sq ft (1,906 sq m)

(All areas are approximate and measured on a Gross External basis)

#### **SPECIFICATION**

- To be refurbished
- 6m clear height rising to 7.2m
- 2 level access loading doors
- 50 car parking spaces
- EPC C-73 (targeting EPC B post refurbishment)