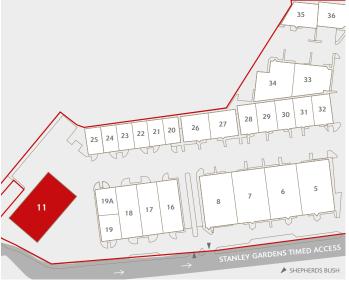

# UNIT 11 ACTON PARK

THE VALE W3 7QE ♥ ///SUMMER.HERBS.BILLS

- Prominent position on The Vale (A4020) between Acton and Shepherd's Bush, west of Central London
- Good access to the A40 and A406 which provide links to both Central London and the M40, M4, M25 and M1 motorways
- Easily accessible for employees with Acton Central (Main Line) and Acton Town (Underground Piccadilly Line) stations within close proximity
- Well managed and established estate
- Secure environment with 24-hour on-site security and CCTV

#### **ACCOMMODATION**

TOTAL 20,521 sq ft (1,906 sq m)

(All areas are approximate and measured on a Gross External basis)