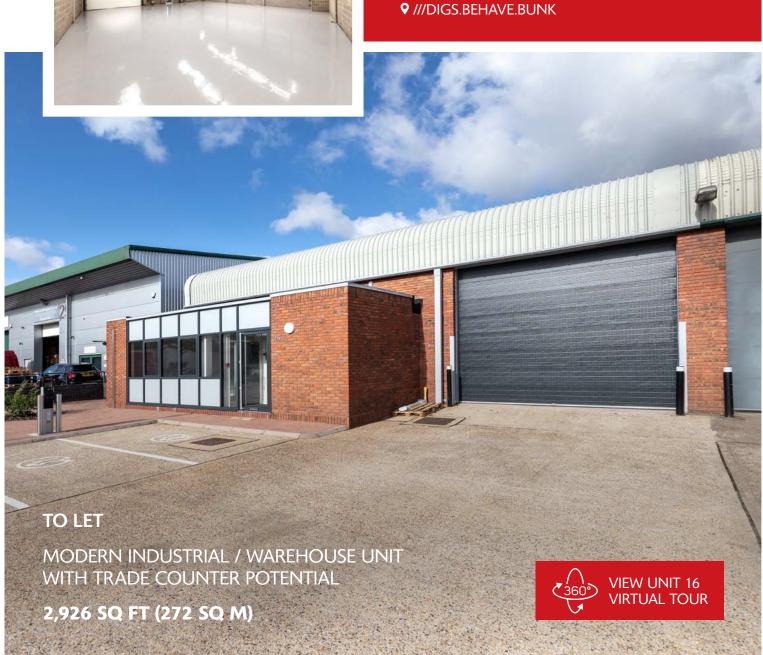

# UNIT 16 GREAT CAMBRIDGE INDUSTRIAL ESTATE

LINCOLN ROAD ENFIELD EN1 1SH

• ///DIGS REHAVE BLINK

- Strategically located just off the A10 Great Cambridge Road
- environment for employees with swift access to the M25 (J25) and the A406 North Circular Road
- Local occupiers include Travis Perkins, Screwfix, Virgin Media, Brewers, Williams Trade Supplies and Bansal
- Secure environment
  24-hour manned
  gatehouse and CCTV

#### **ACCOMMODATION**

| WAREHOUSE           | 2,530 sq ft               |
|---------------------|---------------------------|
| GROUND FLOOR OFFICE | 396 sq ft                 |
| TOTAL               | 2,926 sq ft<br>(272 sq m) |

#### **SPECIFICATION**

- 5.5m eaves height
- Electronically operated rolling shutter door
- 1 dual socket EV charging point providing power to two parking bays
- 3 standard car parking spaces
- 3-phase power
- B1c/B2/B8 use class
- EPC B