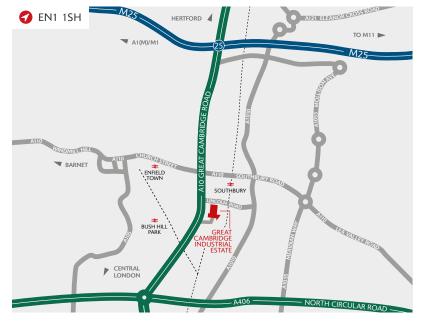

#### **DISTANCES**

| A10 GREAT CAMBRIDGE ROAD | 0.2 miles  |
|--------------------------|------------|
| SOUTHBURY STATION        | 0.7 miles  |
| BUSH HILL PARK STATION   | 0.7 miles  |
| ENFIELD TOWN CENTRE      | 2.0 miles  |
| A406/NORTH CIRCULAR ROAD | 2.5 miles  |
| M25 (J25)                | 3.0 miles  |
| CENTRAL LONDON           | 12.4 miles |
| STANSTED AIRPORT         | 27.6 miles |

Source: Google maps