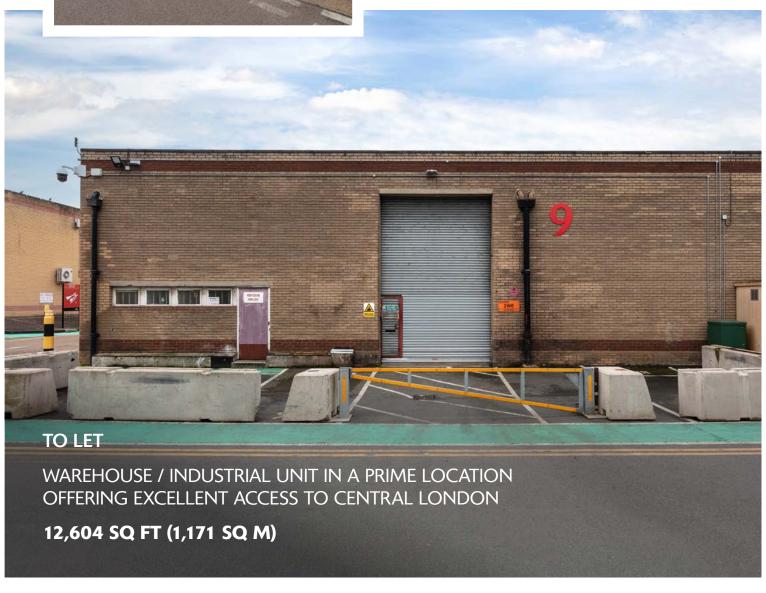

AVAILABLE NOW LET AS SEEN

## SEGRO PARK DEPTFORD UNIT 9

DEPTFORD SE8 5HY

▼ ///SAILOR.JUMPS.BRUSH

- Good access to Central London,
  Docklands and the City
- Opptford mainline railway and the bus station are within close proximity
- Established and recognised estate
- Estate occupiers include:
  Royal Mail, Smith & Brook,
  Fareshare and Brick Brewery

#### **ACCOMMODATION**

| TOTAL                  | 12,604 sq ft<br>(1,171 sq m) |
|------------------------|------------------------------|
| MEZZANINE              | 1,502 sq ft                  |
| FIRST FLOOR ANCILLARY  | 1,916 sq ft                  |
| GROUND FLOOR ANCILLARY | 1,910 sq ft                  |
| WAREHOUSE              | 7,276 sq ft                  |