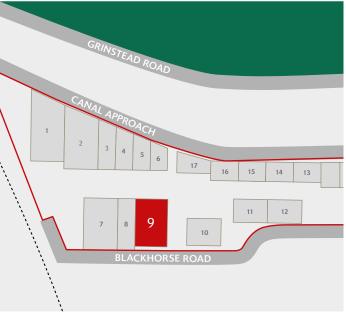

## SEGRO PARK DEPTFORD UNIT 9

DEPTFORD SE8 5HY

▼ ///SAILOR.JUMPS.BRUSH

- Good access to Central London,
  Docklands and the City
- Opptford mainline railway and the bus station are within close proximity
- Established and recognised estate
- Estate occupiers include:
  Royal Mail, Smith & Brook,
  Fareshare and Brick Brewery