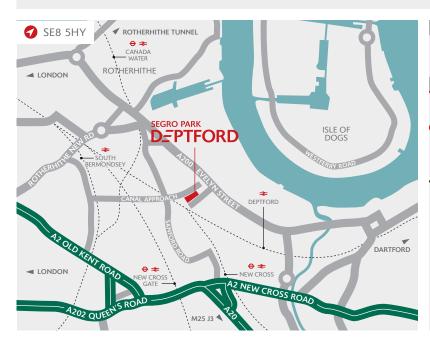

#### **DISTANCES**

| DEPTFORD STATION <del>≥</del> | 0.5 miles |
|-------------------------------|-----------|
| NEW CROSS STATION ↔ *         | 1 mile    |
| NEW CROSS GATE STATION ♦ ₹    | 1 mile    |
| CENTRAL LONDON                | 4 miles   |
| M25 (J2)                      | 14 miles  |
| M25 (J3)                      | 15 miles  |

Source: Google maps