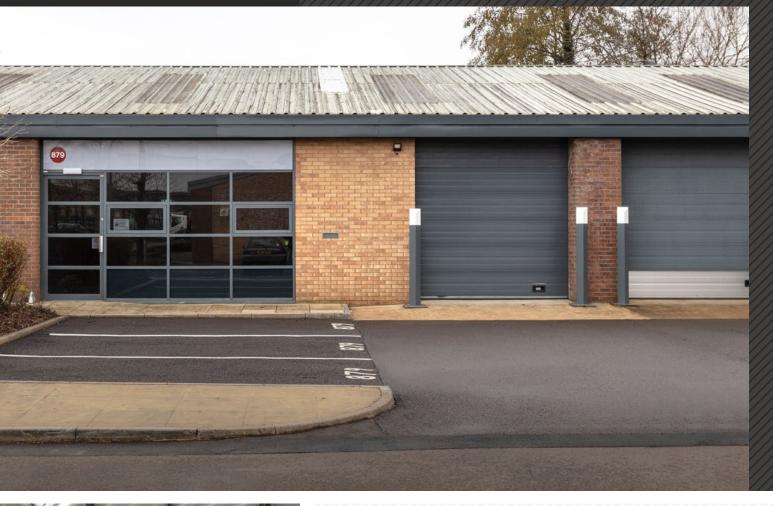

# slough trading estate

879
Plymouth Road SL1 4LP

**Available to let**Warehouse / business unit

1,958 sq ft (181.87 sq m)

## **Specification**

- 3 phase power supply
- Loading door
- WC

- 3 car parking spaces
- Tea point / kitchen area
- EPC B 31

## **Areas**

| Total     | 1,958 sq ft | 181.87 sq m |  |
|-----------|-------------|-------------|--|
| Warehouse | 1,958 sq ft | 181.87 sq m |  |