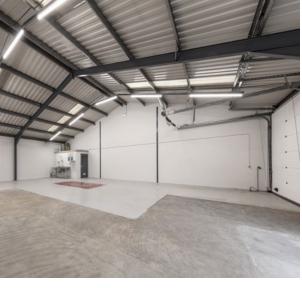

## **Specification**

- 3 phase power supply
- Loading door
- WC

- 3 car parking spaces
- Tea point / kitchen area
- EPC B 31

## **Areas**

| Total     | 1,958 sq ft | 181.87 sq m |  |
|-----------|-------------|-------------|--|
| Warehouse | 1,958 sq ft | 181.87 sq m |  |