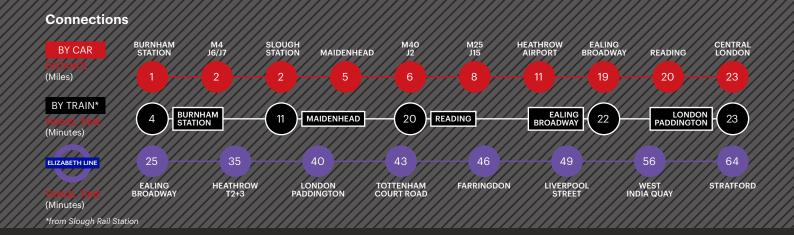

#### **Estate Amenities**

- 11 Places to eat
- 1 High street bank
- · Hotel accommodation
- Multiple fitness facilities
- · Health centre
- Dedicated bus service

For more information please visit **STE. SEGRO.com** or contact our joint agents: