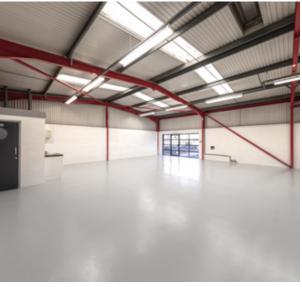

# **Specification**

- 3.82m to eaves
- Manually operated loading door
- 3 phase electricity
- Kitchenette
- 3 car parking spaces
- EPC D

## **Areas**

| Warehouse | 1,867 sq ft | 174 sq m |
|-----------|-------------|----------|
| Total     | 1,867 sq ft | 174 sq m |