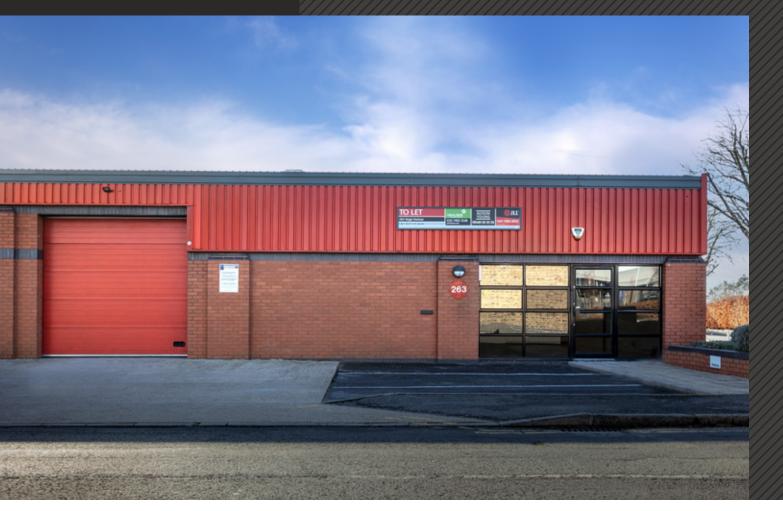

# slough trading estate

263 Argyll Avenue SL1 4HE

**Available to let** Warehouse unit

1,867 sq ft (174 sq m)

## **Areas**

| Warehouse | 1,867 sq ft | 174 sq m |
|-----------|-------------|----------|
| Total     | 1,867 sq ft | 174 sq m |