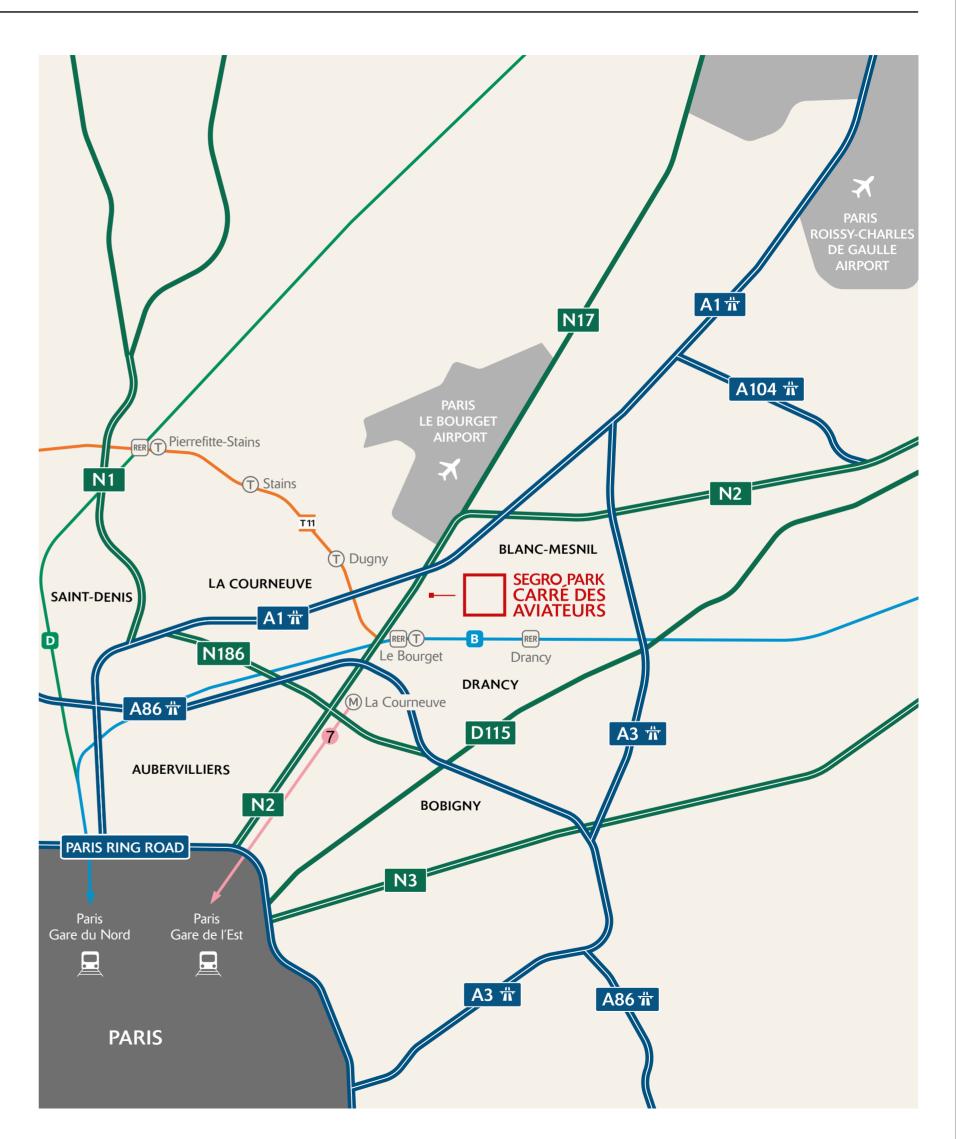

### A CENTRAL LOCATION

The Carré des Aviateurs business park, 12 kilometers away from Paris and close to Roissy-Charles-de-Gaulle and Le Bourget airports, benefits from an excellent motorway network north of the capital, making it ideal for developing your business activities, both locally and internationally.

BLANC-MESNIL SEGRO PARK CARRÉ DES AVIATEURS