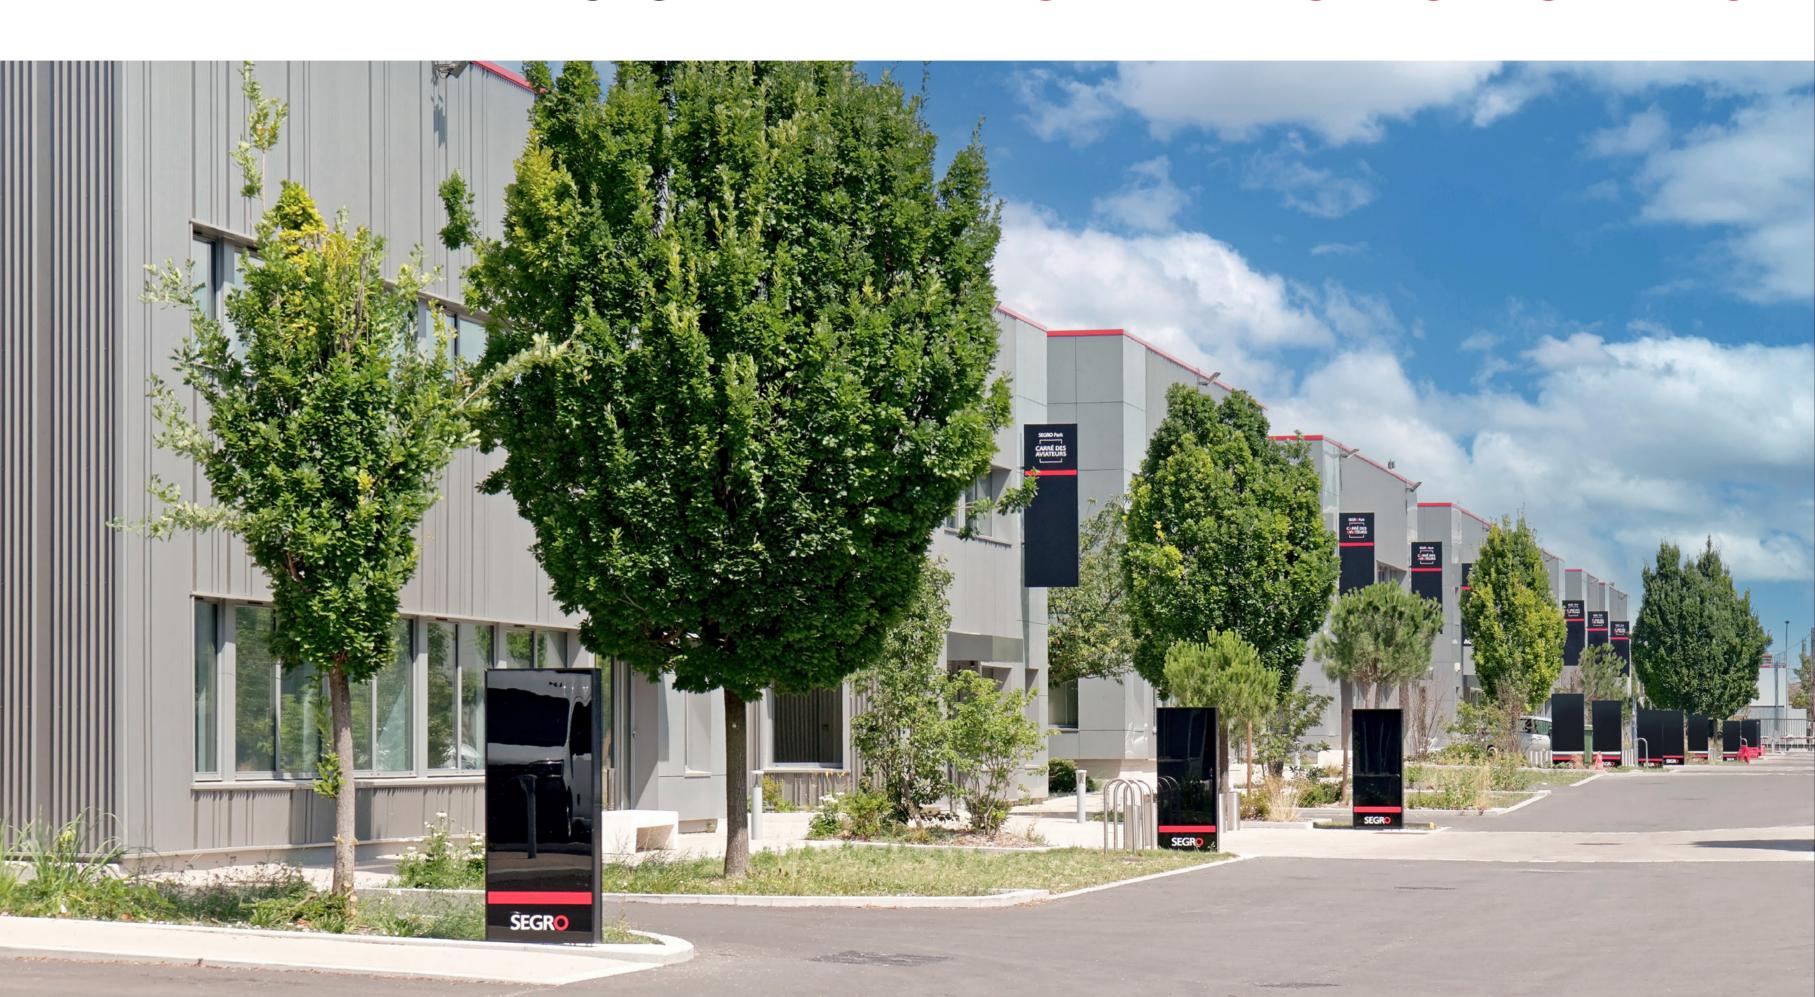

#### LARGE, MODULAR SPACES

Divided into eight new-builds, the total surface area covers 35,000 sqm and currently accommodates 13 businesses and 220 employees.

The premises are vast and ideally designed, offering the valuable advantage of being modular, so that each business can adapt the configuration to their specific needs, with full flexibility.

#### RECENT CONSTRUCTION,

benefiting from a renovation programme for the façades of the buildings

8 BUILDINGS COVERING 35,000 sqm