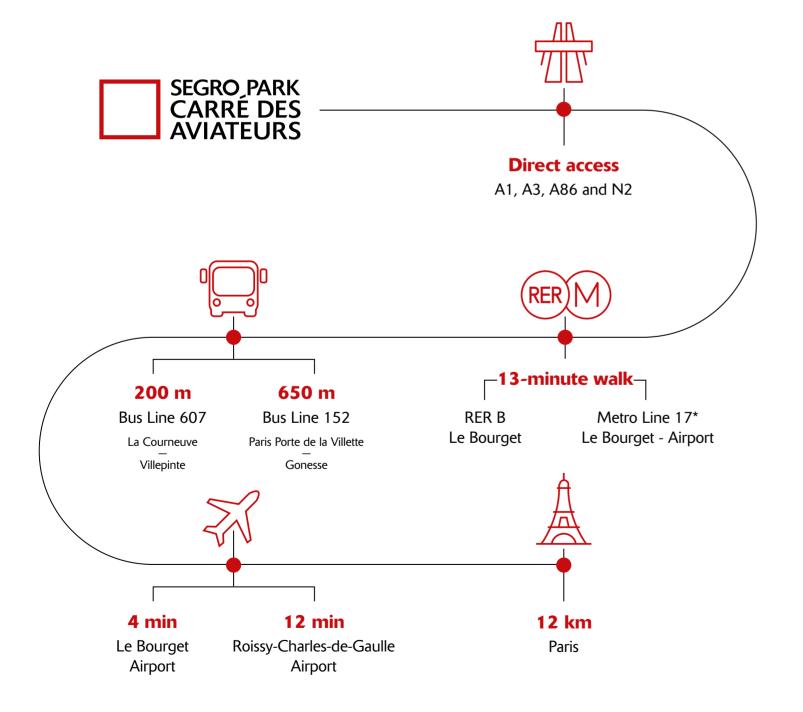

### A CENTRAL LOCATION

The Carré des Aviateurs business park, 12 kilometers away from Paris and close to Roissy-Charles-de-Gaulle and Le Bourget airports, benefits from an excellent motorway network north of the capital, making it ideal for developing your business activities, both locally and internationally.