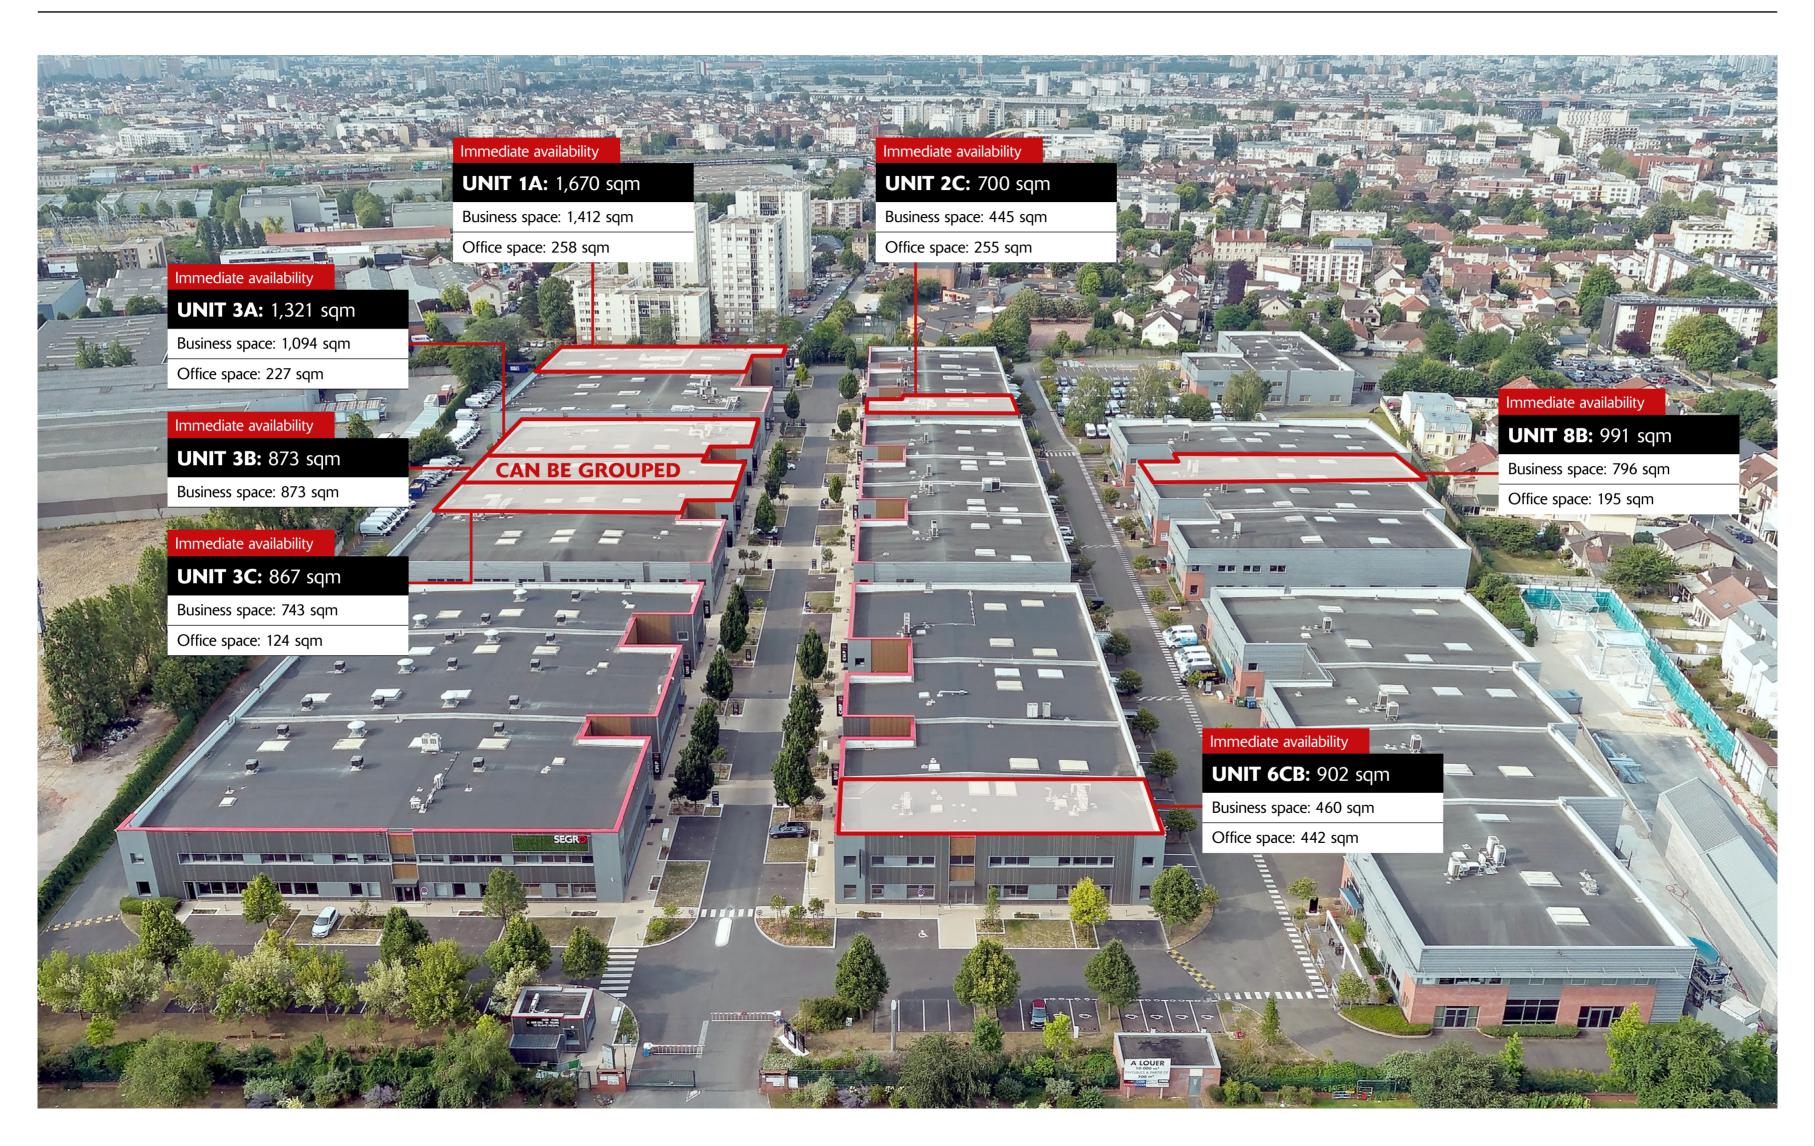

| BUILDING   | UNIT        | TOTAL<br>AREA (sqm) | BUSINESS<br>AREA (sqm) | OFFICE<br>AREA (sqm) | AVAILABILITY |
|------------|-------------|---------------------|------------------------|----------------------|--------------|
| Building 1 | 1A          | 1,670               | 1,412                  | 258                  | Immediate    |
| Building 2 | 2C          | 700                 | 445                    | 255                  | Immediate    |
| Building 3 | 3A*         | 1,321               | 1,094                  | 227                  | Immediate    |
| Building 3 | 3B*         | 873                 | 873                    | -                    | Immediate    |
| Building 3 | 3C*         | 867                 | 743                    | 124                  | Immediate    |
| Building 6 | 6CB         | 902                 | 460                    | 442                  | Immediate    |
| Building 8 | 8B          | 991                 | 796                    | 195                  | Immediate    |
|            | Total (sqm) | 7,324               | 5,823                  | 1,501                |              |

<sup>\*</sup> Possibility of grouping lots.

AVAILABLE UNITS SEGRO PARK CARRÉ DES AVIATEURS

A FEW PREMISES IN DETAIL

SEGRO PARK CARRÉ DES AVIATEURS

A FEW PREMISES IN DETAIL

SEGRO PARK CARRÉ DES AVIATEURS

FITTED OUT PREMISES SEGRO PARK CARRÉ DES AVIATEURS