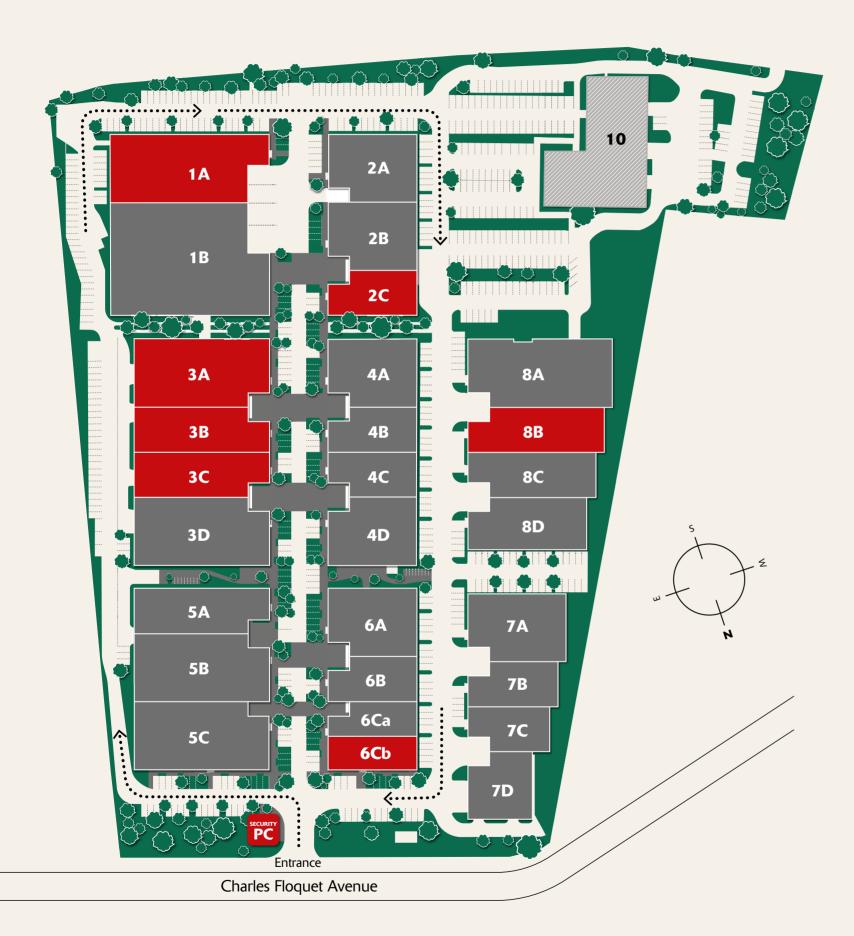

## AVAILABLE PREMISES AND DEVELOPMENT OPPORTUNITIES

GROUND PLAN AND AVAILABLE SPACE

SEGRO PARK CARRÉ DES AVIATEURS

#### LARGE, MODULAR SPACES

Divided into eight new-builds, the total surface area covers 35,000 sqm and currently accommodates 13 businesses and 220 employees.

The premises are vast and ideally designed, offering the valuable advantage of being modular, so that each business can adapt the configuration to their specific needs, with full flexibility.

| BUILDING   | UNIT        | TOTAL<br>AREA (sqm) | BUSINESS<br>AREA (sqm) | OFFICE<br>AREA (sqm) | AVAILABILITY |
|------------|-------------|---------------------|------------------------|----------------------|--------------|
| Building 1 | 1A          | 1,670               | 1,412                  | 258                  | Immediate    |
| Building 2 | 2C          | 700                 | 445                    | 255                  | Immediate    |
| Building 3 | 3A*         | 1,321               | 1,094                  | 227                  | Immediate    |
| Building 3 | 3B*         | 873                 | 873                    | -                    | Immediate    |
| Building 3 | 3C*         | 867                 | 743                    | 124                  | Immediate    |
| Building 6 | 6CB         | 902                 | 460                    | 442                  | Immediate    |
| Building 8 | 8B          | 991                 | 796                    | 195                  | Immediate    |
|            | Total (sqm) | 7,324               | 5,823                  | 1,501                |              |

<sup>\*</sup> Possibility of grouping lots.

AVAILABLE UNITS SEGRO PARK CARRÉ DES AVIATEURS

A FEW PREMISES IN DETAIL

SEGRO PARK CARRÉ DES AVIATEURS

A FEW PREMISES IN DETAIL

SEGRO PARK CARRÉ DES AVIATEURS

FITTED OUT PREMISES SEGRO PARK CARRÉ DES AVIATEURS