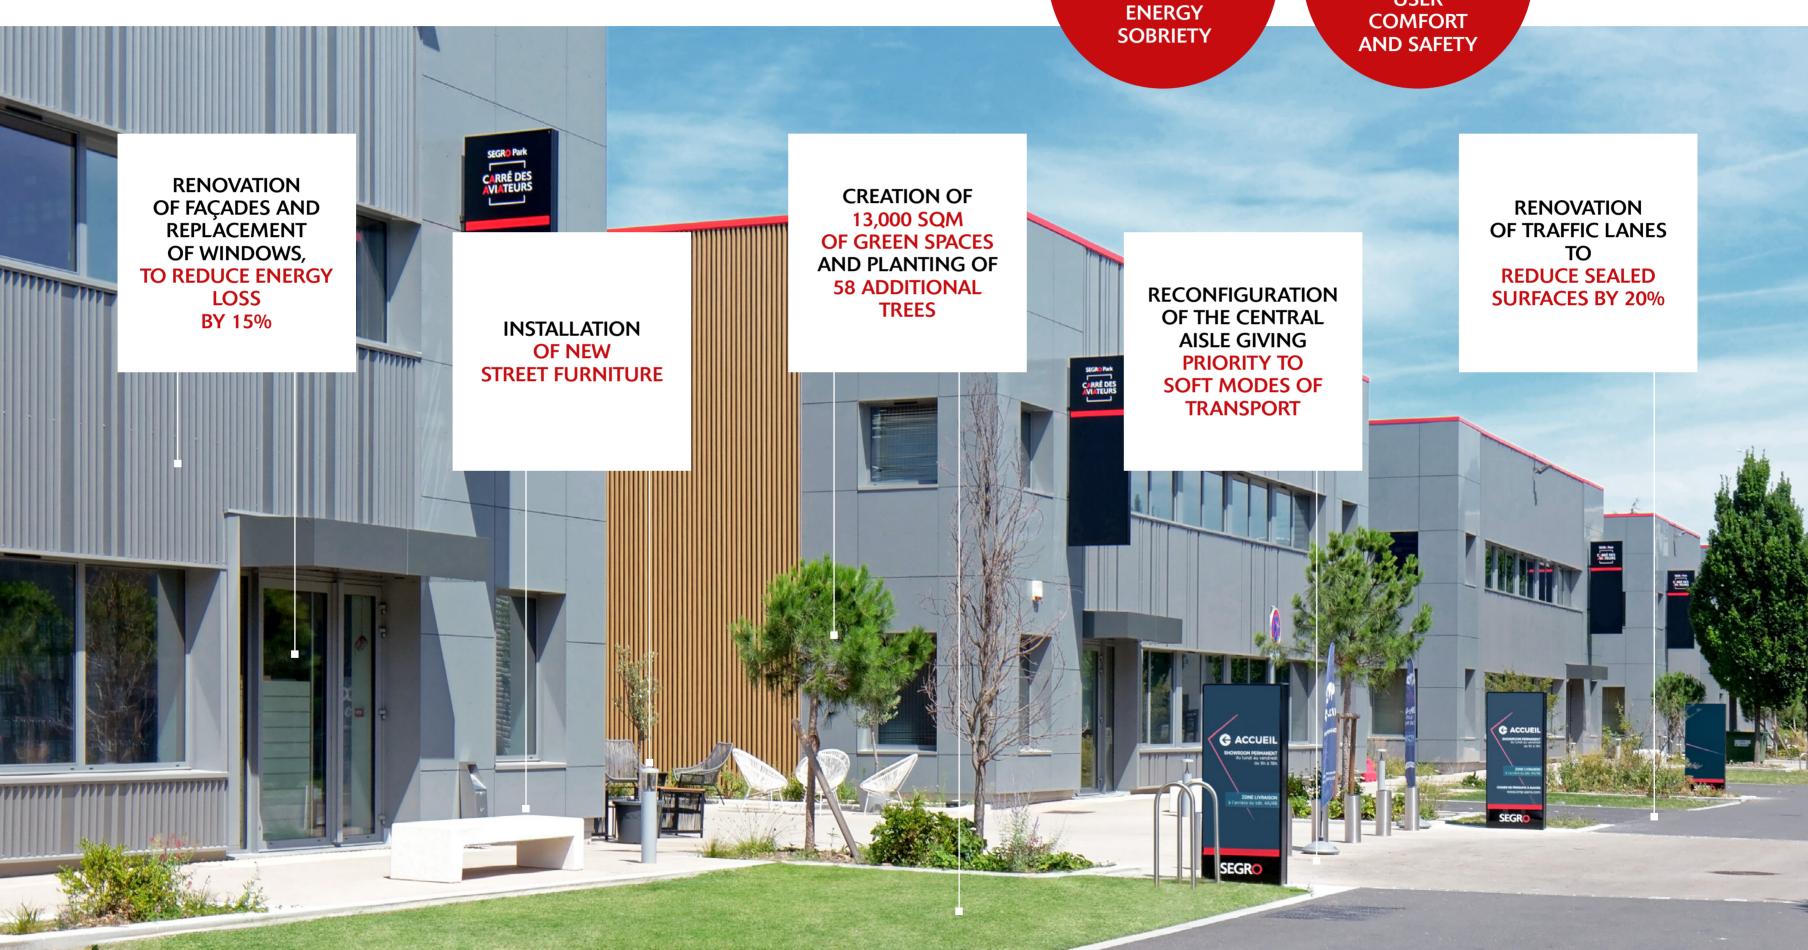

#### RECENT CONSTRUCTION,

benefiting from a renovation programme for the façades of the buildings

8 BUILDINGS COVERING 35,000 sqm

#### FULLY ENCLOSED SITE

Security and video surveillance service, 24/7/365, with pedestrian patrols at night

100% LED lighting, resin, paint, new sectional door, air conditioning, etc.

HEATING BY GAS UNIT HEATERS SERVICES SEGRO PARK CARRÉ DES AVIATEURS