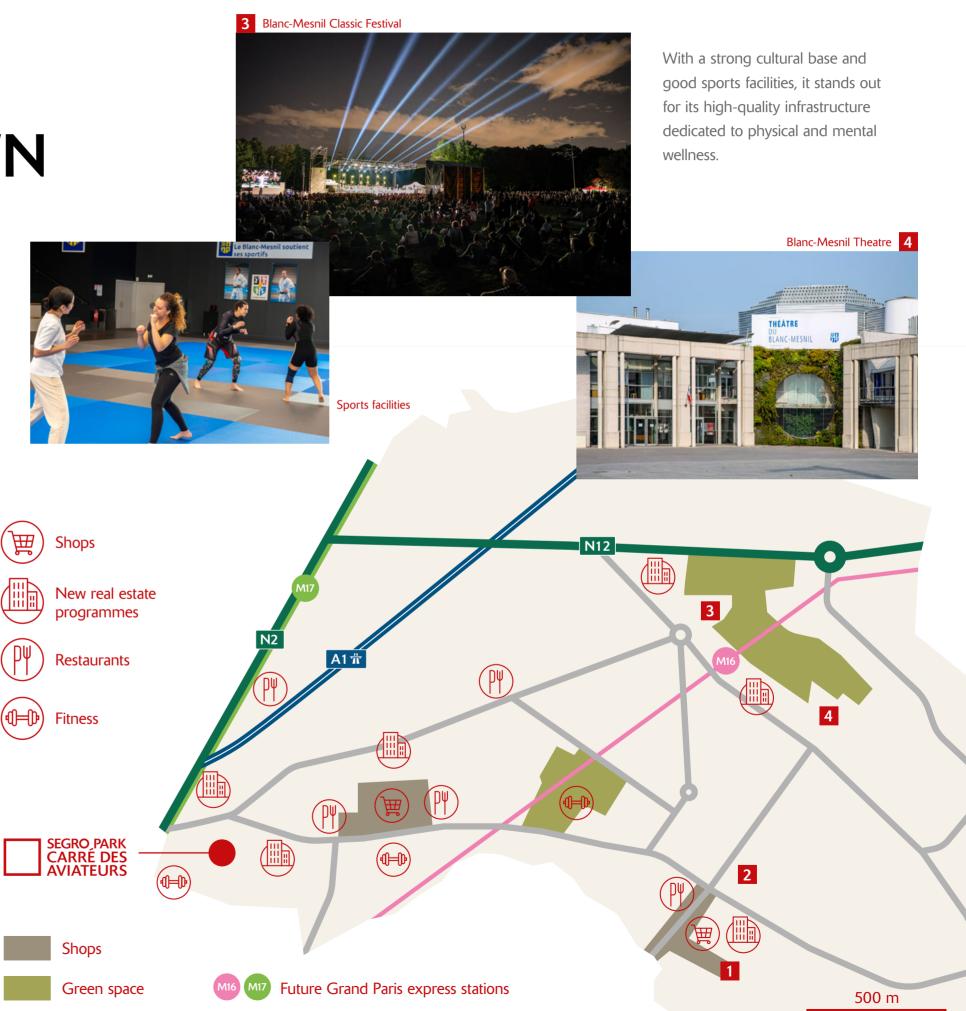

### BLANC-MESNIL, A DYNAMIC AND FORWARD-LOOKING TOWN

Blanc-Mesnil is a thriving and energetic town and a leading logistics hub in the Paris area. It is known for its economic vitality, its dynamic job market, its vision and urban renewal and greening projects.

Schools and

Located in the heart of the town,
SEGRO Park Carré des Aviateurs is part
of an ecosystem with a bright future that
provides a pleasant environment
for those working there, including
proximity to shops, restaurants and
urban amenities.