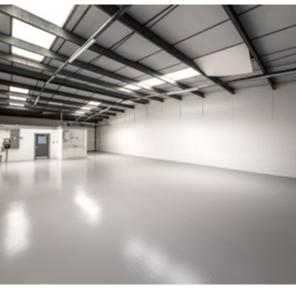

### Available to let

Prominent mid-terrace warehouse unit with ancillary office space 2,001 sq ft (185.9 sq m)

### **Specification**

- 4 car parking spaces
- Ancillary office
- Kitchenette
- WC Facilities

- 3.98m eaves height
- Roller shutter door
- EPC C Rating 72

### **Areas**

| Total     | 2,001 sq ft | 185.90 sq m |
|-----------|-------------|-------------|
| Warehouse | 1,666 sq ft | 154.78 sq m |
| Office    | 335 sq ft   | 31.12 sq m  |