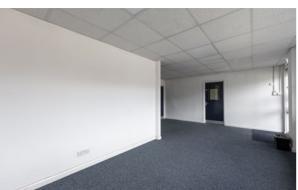

### **ACCOMMODATION**

| WAREHOUSE | 2,480 sq ft               |
|-----------|---------------------------|
| OFFICE    | 442 sq ft                 |
| TOTAL     | 2,922 sq ft<br>(272 sq m) |

(All areas are approximate and measured on a Gross External basis)

### **SPECIFICATION**

- · 3.69m eaves height
- 1 level access loading door
- 2 car parking spaces
- WC facilities
- EPC C-63 (to be re-assessed post refurbishment)