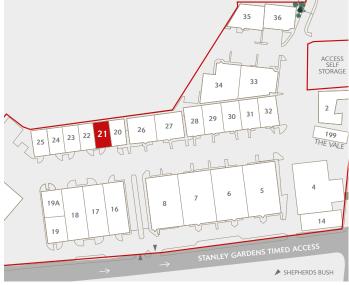

# UNIT 21 ACTON PARK

THE VALE W3 7QE ♥ ///SUMMER.HERBS.BILLS

- Prominent position on The Vale (A4020) between Acton and Shepherd's Bush, west of Central London
- Good access to the A40 and A406 which provide links to both Central London and the M40, M4, M25 and M1 motorways
- Easily accessible for employees with Acton Central (Main Line) and Acton Town (Underground Piccadilly Line) stations within close proximity
- Well managed and established estate
- Secure environment with 24-hour on-site security and CCTV

### **DISTANCES**

| ACTON CENTRAL <b>₹</b>     | 0.6 miles  |
|----------------------------|------------|
| A40                        | 1.0 miles  |
| ACTON TOWN ↔               | 1.3 miles  |
| ACTON MAIN LINE <b>⊖ ≈</b> | 1.3 miles  |
| M4 (J1)                    | 2.3 miles  |
| M1 (J1)                    | 6.4 miles  |
| CENTRAL LONDON             | 7.1 miles  |
| HEATHROW AIRPORT           | 11.5 miles |
|                            |            |