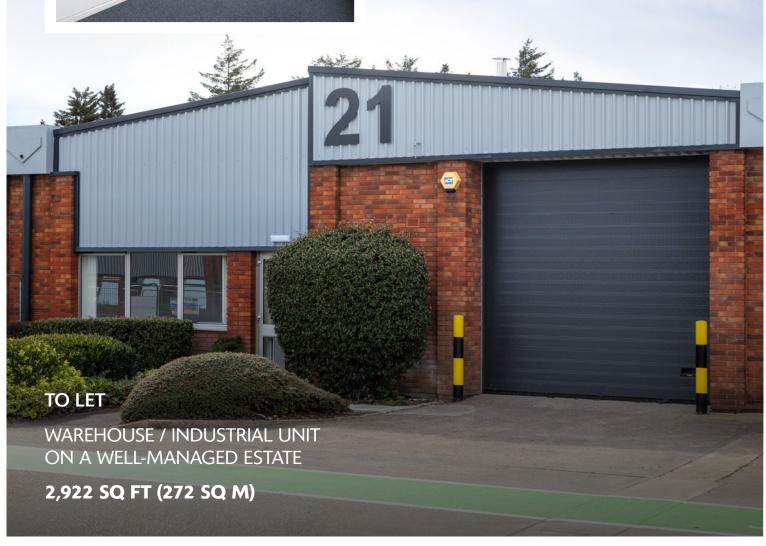

TO BE REFURBISHED

# UNIT 21 ACTON PARK

THE VALE W3 7QE ♥ ///SUMMER.HERBS.BILLS

- Prominent position on The Vale (A4020) between Acton and Shepherd's Bush, west of Central London
- Good access to the A40 and A406 which provide links to both Central London and the M40, M4, M25 and M1 motorways
- Easily accessible for employees with Acton Central (Main Line) and Acton Town (Underground Piccadilly Line) stations within close proximity
- Well managed and established estate
- Secure environment with 24-hour on-site security and CCTV

### **ACCOMMODATION**

| WAREHOUSE | 2,480 sq ft               |
|-----------|---------------------------|
| OFFICE    | 442 sq ft                 |
| TOTAL     | 2,922 sq ft<br>(272 sq m) |

(All areas are approximate and measured on a Gross External basis)