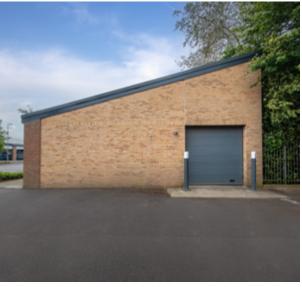

# slough trading estate

890 Plymouth Road SL1 4LP Available to let Prominent single storey warehouse unit 1,576 sq ft (146.4 sq m)

### **Features**

- 5 car parking spaces
- WC Facilities
- Kitchenette

- Side elevation roller shutter door
- EPC on application
- 5.25m high to eaves

## Areas

| Warehouse | 1,576 sq ft | 146.4 sq m |
|-----------|-------------|------------|
| Total     | 1,576 sq ft | 146.4 sq m |