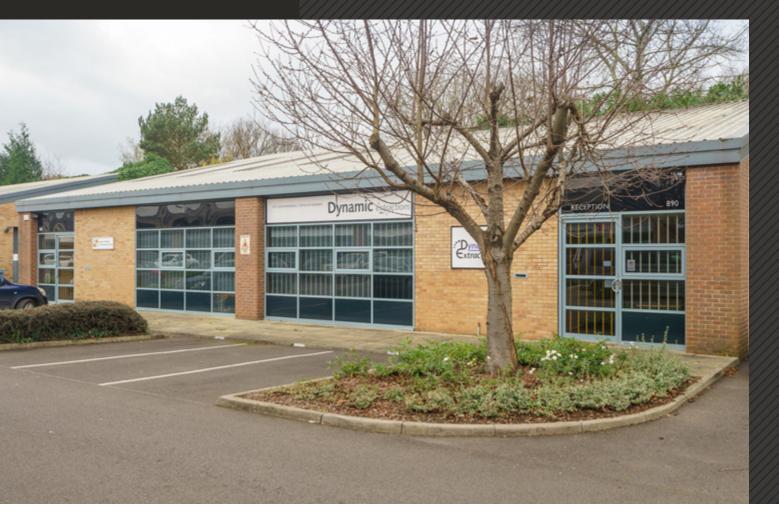

# slough trading estate

890 Plymouth Road SL1 4LP Available to let Prominent single storey warehouse unit 1,576 sq ft (146.4 sq m)

### **Features**

- 5 car parking spaces
- WC Facilities
- Kitchenette

- Side elevation roller shutter door
- EPC on application
- 5.25m high to eaves

## Areas

| Warehouse | 1,576 sq ft | 146.4 sq m |
|-----------|-------------|------------|
| Total     | 1,576 sq ft | 146.4 sq m |