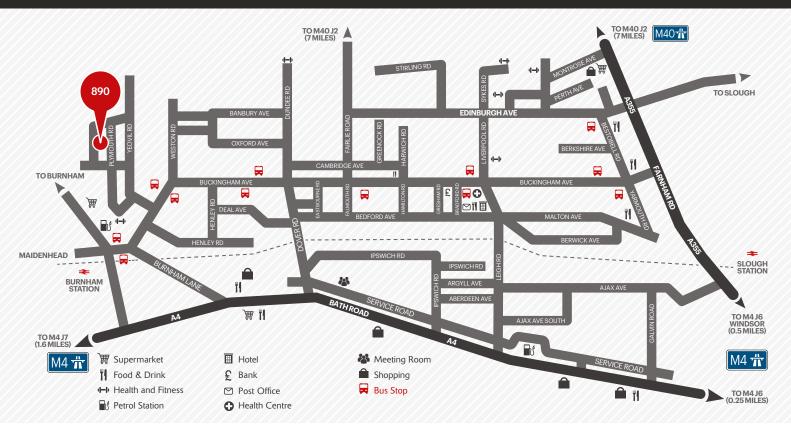

# slough trading estate

890 Plymouth Road SL1 4LP Available to let Prominent single storey warehouse unit 1,576 sq ft (146.4 sq m)