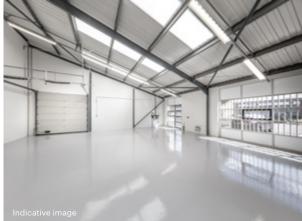

### **Features**

- 5 car parking spaces
- WC Facilities
- Kitchenette

- Side elevation roller shutter door
- EPC on application
- 5.25m high to eaves

## Areas

| Warehouse | 1,576 sq ft | 146.4 sq m |
|-----------|-------------|------------|
| Total     | 1,576 sq ft | 146.4 sq m |