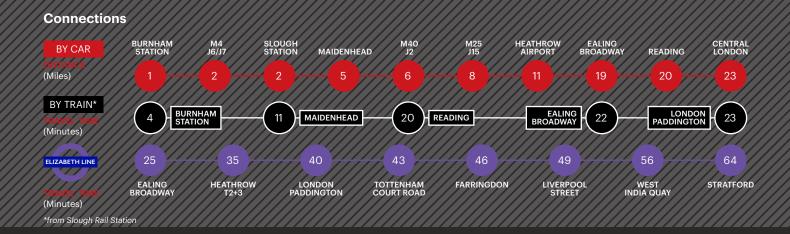

Available to let Prominent single storey warehouse unit 1,576 sq ft (146.4 sq m)





### **Features**

- 5 car parking spaces
- WC Facilities
- Kitchenette

- Side elevation roller shutter door
- EPC on application
- 5.25m high to eaves

## Areas

| Warehouse | 1,576 sq ft | 146.4 sq m |
|-----------|-------------|------------|
| Total     | 1,576 sq ft | 146.4 sq m |







#### **Features**

- Established and well-managed estate
- A large employment base providing access to the very best talent the region has to offer
- 24-hour award-winning CCTV and security team
- 24-hour on-site customer care
- · 350+ estate occupiers

#### **Estate Amenities**

- 11 Places to eat
- 1 High street bank
- · Hotel accommodation
- Multiple fitness facilities
- · Health centre
- Dedicated bus service





For more information please visit **STE. SEGRO.com** or contact our joint agents:



**AVISON YOUNG**020 3151 5585