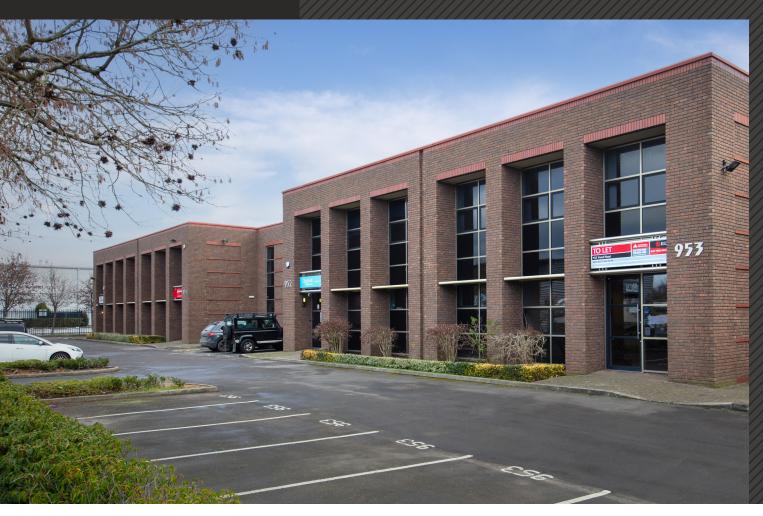

## slough trading estate

953 Yeovil Road SL1 4NH

# Available to let Warehouse / industrial unit

5,870 sq ft (545 sq m)





## **Specification**

- 7.25m high to parapet
- Covered loading bay
- Sectional, up and over, loading door
- Kitchenette

- 9 car parking spaces
- WC facilities
- 3-phase electricity
- EPC D85

| Total               | 5,870 sq ft | 545 sq m |
|---------------------|-------------|----------|
| First floor office  | 948 sq ft   | 88 sq m  |
| Ground floor office | 935 sq ft   | 87 sq m  |
| Warehouse           | 3,987 sq ft | 370 sq m |
| AICas               |             |          |



## 953 Yeovil Road, SL1 4NH

# SEGRO



#### **Features**

- Established and well-managed estate
- A large employment base providing access to the very best talent the region has to offer
- 24-hour award-winning CCTV and security team
- 24-hour on-site customer care
- 350+ estate occupiers

Connections