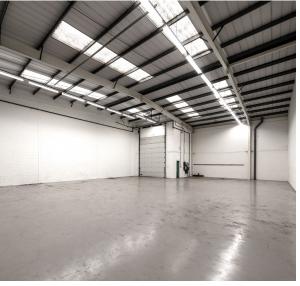

# Available to let Warehouse / industrial unit

5,870 sq ft (545 sq m)

## **Specification**

- 7.25m high to parapet
- Covered loading bay
- Sectional, up and over, loading door
- Kitchenette

- 9 car parking spaces
- WC facilities
- 3-phase electricity
- EPC D85

| Total               | 5,870 sq ft | 545 sq m |
|---------------------|-------------|----------|
| First floor office  | 948 sq ft   | 88 sq m  |
| Ground floor office | 935 sq ft   | 87 sq m  |
| Warehouse           | 3,987 sq ft | 370 sq m |
| AICas               |             |          |