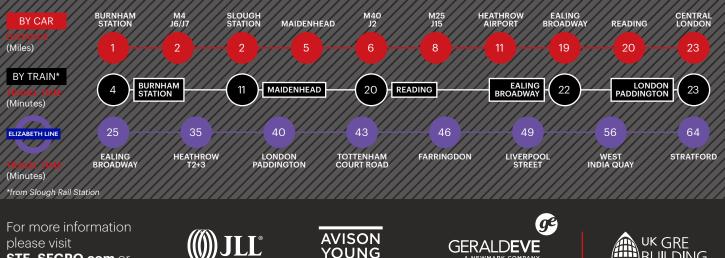

lectricity
- EPC D85

| Total               | 5,870 sq ft | 545 sq m |
|---------------------|-------------|----------|
| First floor office  | 948 sq ft   | 88 sq m  |
| Ground floor office | 935 sq ft   | 87 sq m  |
| Warehouse           | 3,987 sq ft | 370 sq m |
| AICas               |             |          |



## 953 Yeovil Road, SL1 4NH

# SEGRO



#### **Features**

- Established and well-managed estate
- A large employment base providing access to the very best talent the region has to offer
- 24-hour award-winning CCTV and security team
- 24-hour on-site customer care
- 350+ estate occupiers

Connections

### **Estate Amenities**

- 11 Places to eat
- 2 High street banks
- Hotel accommodation
- Multiple fitness facilities
- 2 Nurseries
- Health centre
- Dedicated bus service





please visit STE. SEGRO.com or contact our joint agents:

020 3151 5508

020 3151 5585

020 3151 5523



The content of this document is believed to be correct at the date of publication, however the Company accepts no responsibility or liability for (or makes any representation, statement or expression of opinion or warranty, express or implied, with respect to), the accuracy or completeness of the content of this document.