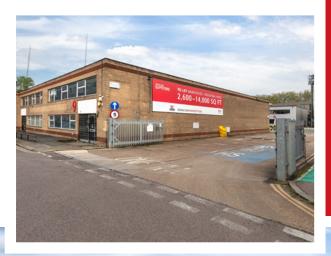

# SEGRO PARK DEPTFORD UNIT 9

DEPTFORD SE8 5HY V//SAILOR.JUMPS.BRUSH

TO LET

WAREHOUSE / INDUSTRIAL UNIT IN A PRIME LOCATION OFFERING EXCELLENT ACCESS TO CENTRAL LONDON

11,102 SQ FT (1,031 SQ M)

Indicative Image

# Good access to Central London, Docklands and the City

Deptford mainline railway and the bus station are within close proximity

Established and recognised estate

Estate occupiers include: Royal Mail, Smith & Brock, The Felix Project