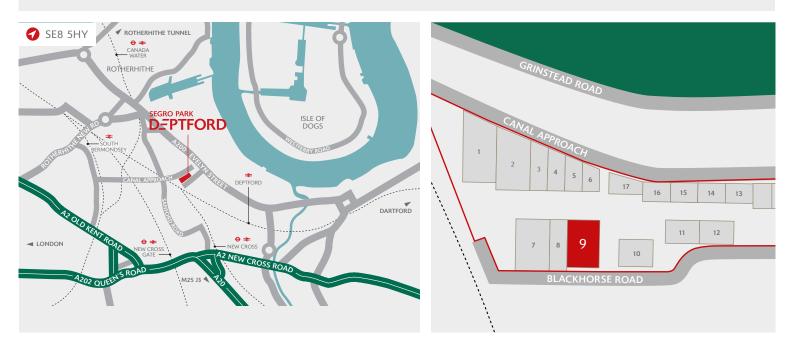

### DISTANCES

| DEPTFORD STATION ₹         | 0.5 miles |
|----------------------------|-----------|
| NEW CROSS STATION ⊖ ₹      | 1 mile    |
| NEW CROSS GATE STATION ⊖ ₹ | 1 mile    |
| CENTRAL LONDON             | 4 miles   |
| M25 (J2)                   | 14 miles  |
| M25 (J3)                   | 15 miles  |

Source: Google maps