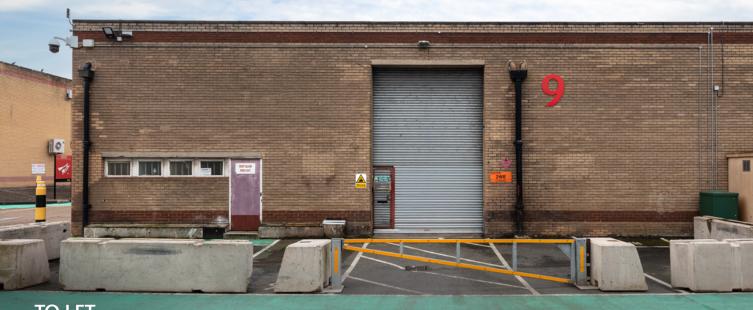

# SEGRO PARK DEPTFORD UNIT 9

DEPTFORD SE8 5HY V//SAILOR.JUMPS.BRUSH

TO LET

WAREHOUSE / INDUSTRIAL UNIT IN A PRIME LOCATION OFFERING EXCELLENT ACCESS TO CENTRAL LONDON

11,102 SQ FT (1,031 SQ M)

Indicative Image

### ACCOMMODATION

| WAREHOUSE              | 7,276 sq ft                  |
|------------------------|------------------------------|
| GROUND FLOOR ANCILLARY | 1,910 sq ft                  |
| FIRST FLOOR ANCILLARY  | 1,916 sq ft                  |
| TOTAL                  | 11,102 sq ft<br>(1,031 sq m) |

#### SPECIFICATION

- 4.78m eaves height
- Ground and first floor office accommodation
- Allocated parking
- 1 loading door
- EPC rating available upon request