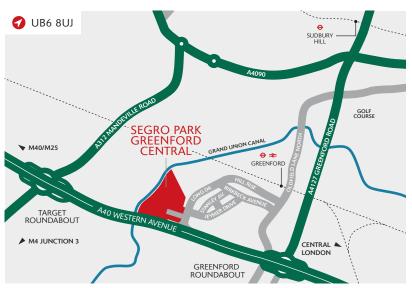

# UNIT P SEGRO PARK GREENFORD CENTRAL

GREENFORD UB6 8UJ

AVAILABLE NOW

TO BE REFURBISHED (LIGHT REFURBISHMENT)

WAREHOUSE / INDUSTRIAL UNIT

6,809 SQ FT (633 SQ M) ///FETCH.STREAM.SQUAD

0

Firmly established and highly sought after estate

24-hour on-site security, gated access and CCTV

 Direct access to the A40 (Western Avenue), providing easy access to Central London and the national motorway network

 Easily accessible using Greenford Underground (Central line) and National Rail Station

#### SPECIFICATION

- To be refurbished
- c.5.5m eaves height
- 1 level access loading door
- 3-phase power
- 118m<sup>2</sup> yard area
- 424m<sup>2</sup> car parking area
- EPC E-105

| A40            | 0.2 miles  |
|----------------|------------|
| GREENFORD ⊖ ≠  | 0.8 miles  |
| M4 (J3)        | 7.1 miles  |
| M1 (J1)        | 7.6 miles  |
| M40 (J1)       | 8.0 miles  |
| HEATHROW       | 9.4 miles  |
| CENTRAL LONDON | 12.3 miles |