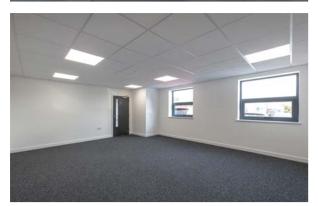

# UNIT P SEGRO PARK GREENFORD CENTRAL

GREENFORD UB6 8UJ

AVAILABLE NOW

TO BE REFURBISHED (LIGHT REFURBISHMENT)

WAREHOUSE / INDUSTRIAL UNIT

6,809 SQ FT (633 SQ M) ///FETCH.STREAM.SQUAD

0

Firmly established and highly sought after estate

#### SPECIFICATION

- To be refurbished
- c.5.5m eaves height
- 1 level access loading door
- 3-phase power
- 118m<sup>2</sup> yard area
- 424m<sup>2</sup> car parking area
- EPC E-105

| A40            | 0.2 miles  |
|----------------|------------|
| GREENFORD ⊖ ≠  | 0.8 miles  |
| M4 (J3)        | 7.1 miles  |
| M1 (J1)        | 7.6 miles  |
| M40 (J1)       | 8.0 miles  |
| HEATHROW       | 9.4 miles  |
| CENTRAL LONDON | 12.3 miles |