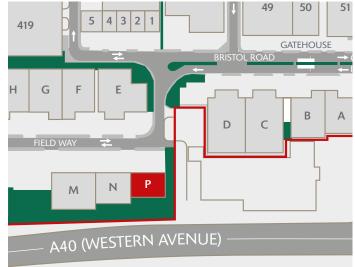

# UNIT P SEGRO PARK GREENFORD CENTRAL

GREENFORD UB6 8UJ

AVAILABLE NOW

TO BE REFURBISHED (LIGHT REFURBISHMENT)

WAREHOUSE / INDUSTRIAL UNIT

6,809 SQ FT (633 SQ M) ///FETCH.STREAM.SQUAD

0

Firmly established and highly sought after estate

## SEGRO Park Greenford Central is home to established occupiers: