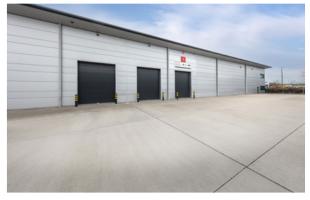

# UNIT 1 PREMIER PARK

PARK ROYAL NW10 7NZ • ///ENGINE.DARE.BANANA

TO LET

MODERN INDUSTRIAL / WAREHOUSE UNIT IN PRIME PARK ROYAL LOCATION

111

111

27,678 SQ FT (2,571 SQ M)

## SPECIFICATION

and use

spaces

24 hour manned

gatehouse

throughout

End of terrace unit