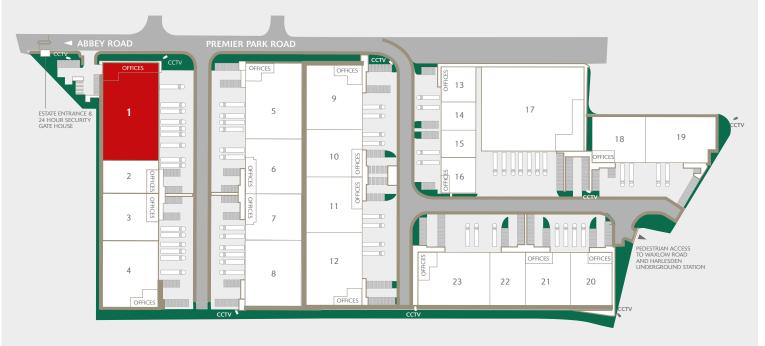

# UNIT 1 PREMIER PARK

PARK ROYAL NW10 7NZ • ///ENGINE.DARE.BANANA





TO LET

MODERN INDUSTRIAL / WAREHOUSE UNIT IN PRIME PARK ROYAL LOCATION

111

111

27,678 SQ FT (2,571 SQ M)



### SUSTAINABILITY



Net zero carbon



EPC A+



172 kWp PV array



Cycle parking



6 EV charging points



Shower



Welfare external break out area



Smart sensors

## SPECIFICATION



and use

spaces

24 hour manned

gatehouse

throughout

End of terrace unit

#### SITE PLAN



#### ACCOMMODATION

|                        | sq ft  | sq m  |
|------------------------|--------|-------|
| Warehouse              | 23,029 | 2,139 |
| Ground floor ancillary | 1,076  | 100   |
| First floor ancillary  | 3,573  | 332   |
| TOTAL                  | 27,678 | 2,571 |

(All areas are approximate and measured on a Gross External basis)









Source: Google maps

M40 (JUNCTION 1)

M25 (JUNCTION 16)

SEGRO is a UK Real Estate Investment Trust (REIT), listed on the London Stock Exchange and Euronext Paris, and is a leading owner, manager and developer of modern warehouses and industrial property.

It owns or manages 10.4 million square metres of space (112 million square feet) valued at £20.7 billion serving customers from a wide range of industry sectors. Its properties ar