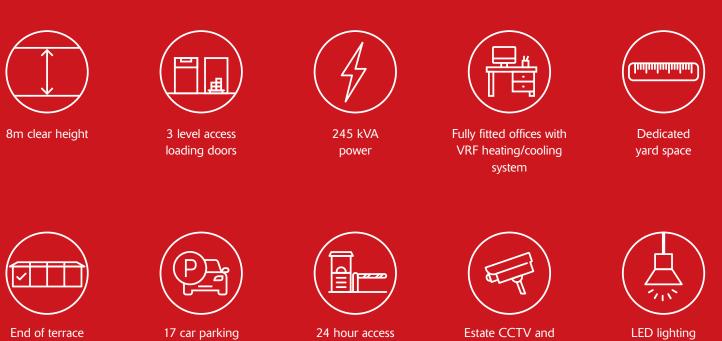

## SPECIFICATION

and use

spaces

24 hour manned

gatehouse

throughout

End of terrace unit

#### ACCOMMODATION

|                        | sq ft  | sq m  |
|------------------------|--------|-------|
| Warehouse              | 23,029 | 2,139 |
| Ground floor ancillary | 1,076  | 100   |
| First floor ancillary  | 3,573  | 332   |
| TOTAL                  | 27,678 | 2,571 |