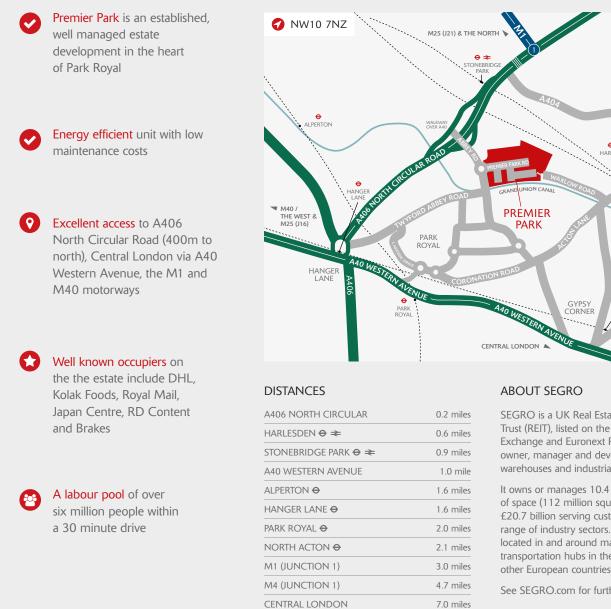

(All areas are approximate and measured on a Gross External basis)

Source: Google maps

M40 (JUNCTION 1)

M25 (JUNCTION 16)

SEGRO is a UK Real Estate Investment Trust (REIT), listed on the London Stock Exchange and Euronext Paris, and is a leading owner, manager and developer of modern warehouses and industrial property.

10.1 miles

12.9 miles

Stan Gibson 020 3369 0895 YC Lau 020 3369 2243 Patrick Rosso 020 3369 2261

The content of this document is believed to be correct at the date of Publication. However, the Company and its retained agents accept no responsibility or liability for (or make any representation, statement or expression of opinion or warranty, express or implied, with respect to), the accuracy or completeness of the content of this document. If you would like to unsubscribe from future mailings. please contact marcomms@SEGRO.com. 03/25