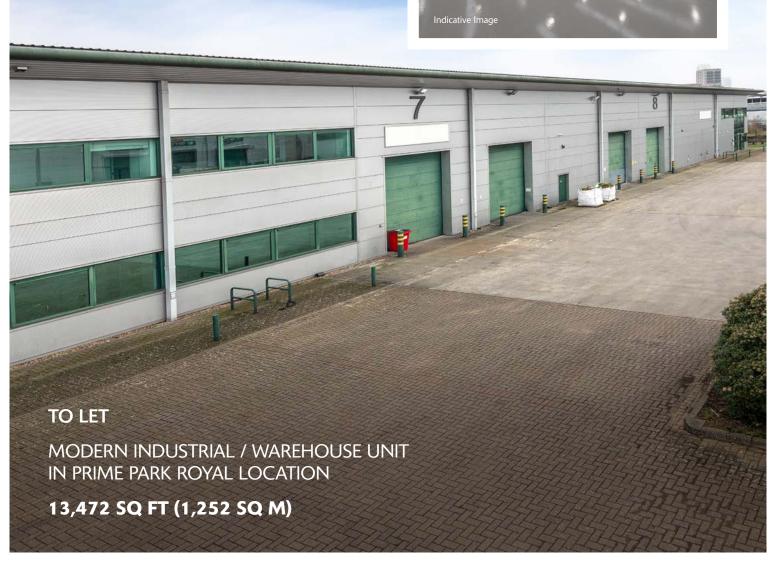

# UNIT 7 PREMIER PARK

PARK ROYAL NW10 7NZ

▼ ///ENGINE.DARE.BANANA

- Premier Park is an established, well managed industrial estate in the heart of Park Royal
- Energy efficient unit with low maintenance costs
- Percellent access to A406

# **ACCOMMODATION**

| TOTAL                        | 13,472 sq ft<br>(1.252 sq m) |
|------------------------------|------------------------------|
| FIRST FLOOR OFFICE/ANCILLARY | 1,475 sq ft                  |
| GROUND FLOOR ANCILLARY       | 473 sq ft                    |
| WAREHOUSE                    | 11,524 sq ft                 |

### **SPECIFICATION**

- To be refurbished
- 8m clear height
- 2 level access loading doors
- 240 kVA power
- PV panels
- EV chargers
- First floor office accommodation
- LED Lighting
- Comfort cooling & heating to offices
- Estate CCTV and 24-hour manned gatehouse
- Breakout area
- Targeting EPC A+