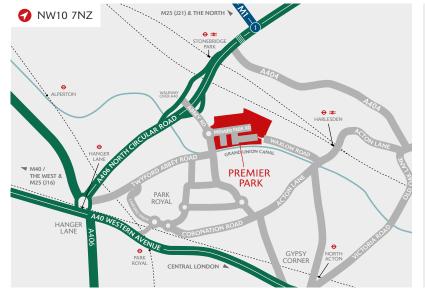

# **DISTANCES**

| A406 NORTH CIRCULAR                 | 0.2 miles  |
|-------------------------------------|------------|
| HARLESDEN <del>O</del> <del>≈</del> | 0.6 miles  |
| A40 WESTERN AVENUE                  | 1.0 mile   |
| HANGER LANE ↔                       | 1.6 miles  |
| M1 (JUNCTION 1)                     | 3.0 miles  |
| M4 (JUNCTION 1)                     | 4.7 miles  |
| CENTRAL LONDON                      | 7.0 miles  |
| M25 (JUNCTION 16)                   | 12.9 miles |

Source: Google maps