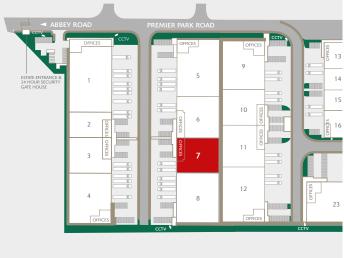

# UNIT 7 PREMIER PARK

PARK ROYAL NW10 7NZ

▼ ///ENGINE.DARE.BANANA

- Premier Park is an established, well managed industrial estate in the heart of Park Royal
- Energy efficient unit with low maintenance costs
- Percellent access to A406