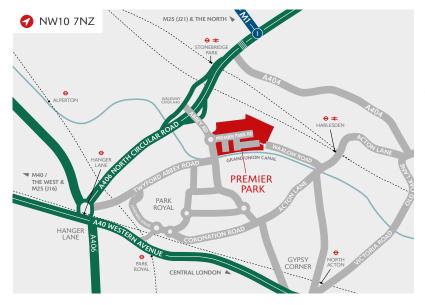

# **DISTANCES**

| A406 NORTH CIRCULAR                 | 0.2 miles  |
|-------------------------------------|------------|
| HARLESDEN <del>O</del> <del>≈</del> | 0.6 miles  |
| A40 WESTERN AVENUE                  | 1.0 mile   |
| HANGER LANE ↔                       | 1.6 miles  |
| M1 (JUNCTION 1)                     | 3.0 miles  |
| M4 (JUNCTION 1)                     | 4.7 miles  |
| CENTRAL LONDON                      | 7.0 miles  |
| M25 (JUNCTION 16)                   | 12.9 miles |

Source: Google maps