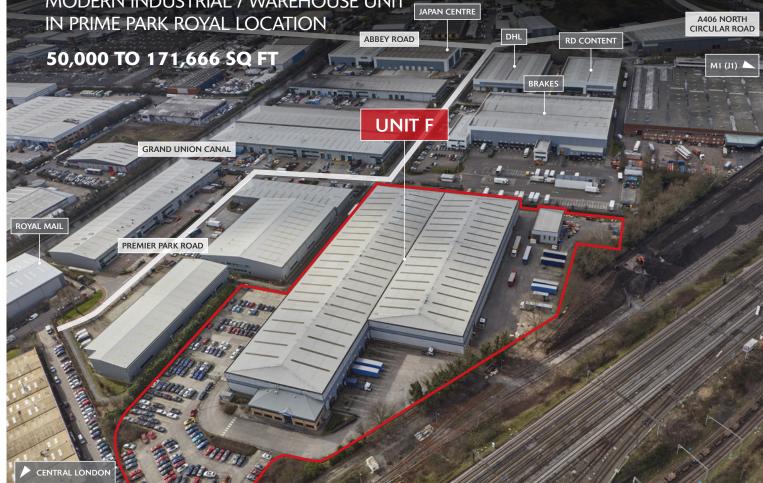

# UNIT F PREMIER PARK

- Energy efficient unit with low maintenance costs
- North Circular Road (400m to north), Central London via A40 Western Avenue, the M1 and M40 motorways
- Well known occupiers on the the estate include DHL, Kolak Foods, Royal Mail, Japan Centre, RD Content and Brakes
- A labour pool of over six million people within a 30 minute drive