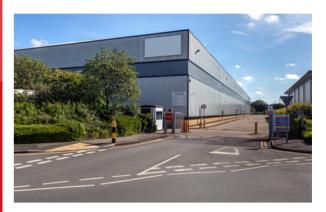

# UNIT F PREMIER PARK

- Energy efficient unit with low maintenance costs
- North Circular Road (400m to north), Central London via A40 Western Avenue, the M1 and M40 motorways
- Well known occupiers on the the estate include DHL, Kolak Foods, Royal Mail, Japan Centre, RD Content and Brakes
- A labour pool of over six million people within a 30 minute drive

# **SPECIFICATION**

- 12m clear height
- · 8 dock level doors
- 3 level access doors
- Partially racked
- 50 kN/m² floor loading capacity
- 3 phase power
- LED lighting
- · Fitted mezzanine
- First floor and ground floor offices
- 170 parking spaces
- EPC available upon request