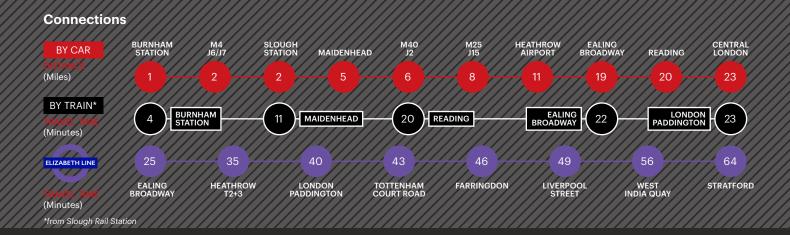

sq ft (181.5 sq m)





## **Specification**

- Clear height of 3.26m
- 3 car parking spaces
- Loading door
- WC

- Tea point/kitchen area
- 3 phase power supply
- EPC C 60
- Office accommodation

## **Areas**

| Total     | 1,954 sq ft | 181.5 sq m |
|-----------|-------------|------------|
| Office    | 227 sq ft   | 21 sq m    |
| Warehouse | 1,727 sq ft | 160.5 sq m |







### **Features**

- Established and well-managed estate
- A large employment base providing access to the very best talent the region has to offer
- 24-hour award-winning CCTV and security team
- 24-hour on-site customer care
- 350+ estate occupiers

#### **Estate Amenities**

- 11 Places to eat
- 1 High street bank
- · Hotel accommodation
- Multiple fitness facilities
- · Health centre
- Dedicated bus service





For more information please visit **STE. SEGRO.com** or contact our joint agents:



020 3151 5508

AVISON YOUNG

020 3151 5585

NEWMARK

020 3151 5523