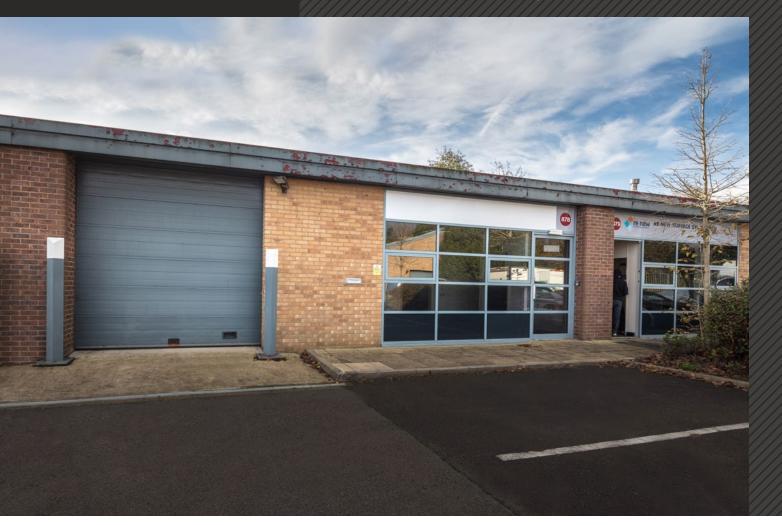

# slough trading estate

878
Plymouth Road SL1 4LP

**Available to let**Warehouse / Business Unit

1,954 sq ft (181.5 sq m)

## **Specification**

- Clear height of 3.26m
- 3 car parking spaces
- Loading door
- WC

- Tea point/kitchen area
- 3 phase power supply
- EPC C 60
- Office accommodation