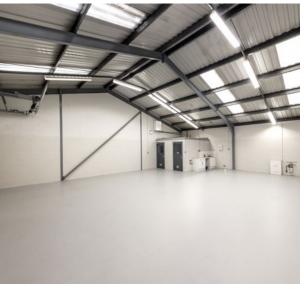

## **Specification**

- Clear height of 3.26m
- 3 car parking spaces
- Loading door
- WC

- Tea point/kitchen area
- 3 phase power supply
- EPC C 60
- Office accommodation

## **Areas**

| Total     | 1,954 sq ft | 181.5 sq m |
|-----------|-------------|------------|
| Office    | 227 sq ft   | 21 sq m    |
| Warehouse | 1,727 sq ft | 160.5 sq m |