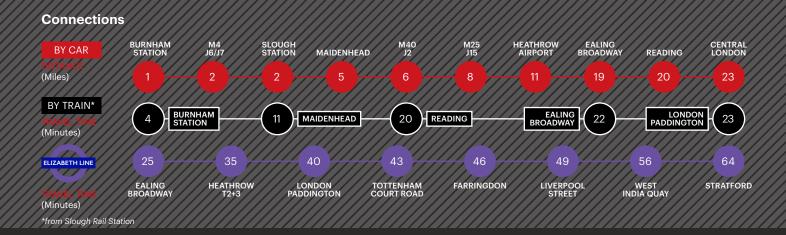

Kitchenette
- 12 car parking spaces
- Benefit of a covered loading bay
- EPC B rating 48

### **Areas**

| Total                  | 5,894 sq ft | 547.5 sq m |
|------------------------|-------------|------------|
| First floor office     | 944 sq ft   | 87.7 sq m  |
| Ground floor office    | 911 sq ft   | 84.6 sq m  |
| Ground Floor Warehouse | 4,039 sq ft | 375.2 sq m |







#### **Features**

- Established and well-managed estate
- A large employment base providing access to the very best talent the region has to offer
- 24-hour award-winning CCTV and security team
- 24-hour on-site customer care
- 350+ estate occupiers

#### **Estate Amenities**

- 11 Places to eat
- 1 High street bank
- · Hotel accommodation
- Multiple fitness facilities
- · Health centre
- Dedicated bus service





For more information please visit **STE. SEGRO.com** or contact our joint agents:



**AVISON YOUNG**020 3151 5585