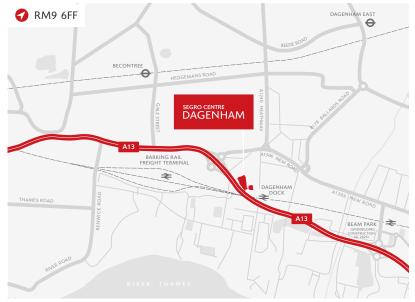

# SEGRO CENTRE DAGENHAM

ORION PARK, MESSINA WAY RM9 6FF ♥ ///IMAGE.SHOVELS.STACK

Cocated on the established Orion Park which is situated adjacent to the A13 dual carriageway and accessed via the A1306

Excellent road link with the
A13 dual carriageway offering
swift access to the A406 (North
Circular Road), Docklands and
the City to the west
Junction 31 of the M25
motorway to the east

Dagenham Dock Railway Station (C2C) is within walking distance and provides a regular service into London Fenchurch Street

#### **DISTANCES**

| A13                    | 0.1 miles  |
|------------------------|------------|
| A1306                  | 0.1 miles  |
| DAGENHAM DOCK <b>≈</b> | 0.2 miles  |
| LONDON CITY AIRPORT    | 7.1 miles  |
| M25 (J31)              | 7.6 miles  |
| A406                   | 9.5 miles  |
| CENTRAL LONDON         | 13.2 miles |