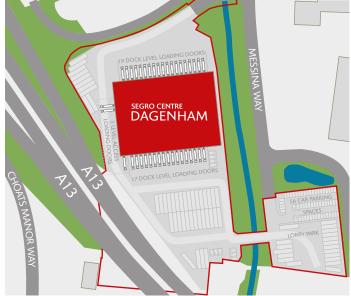

# SEGRO CENTRE DAGENHAM

ORION PARK, MESSINA WAY RM9 6FF ♥ ///IMAGE.SHOVELS.STACK

Cocated on the established Orion Park which is situated adjacent to the A13 dual carriageway and accessed via the A1306

Excellent road link with the
A13 dual carriageway offering
swift access to the A406 (North
Circular Road), Docklands and
the City to the west
Junction 31 of the M25
motorway to the east

#### **SPECIFICATION**

- To be refurbished
- Crossdock unit
- 6.547 acre site
- 13.3m clear eaves height
- 3 level access loading doors
- 36 dock level loading doors
- · 60 kN/m2 warehouse floor loading
- EV charging points available
- Business rates available on request
- EPC available on request