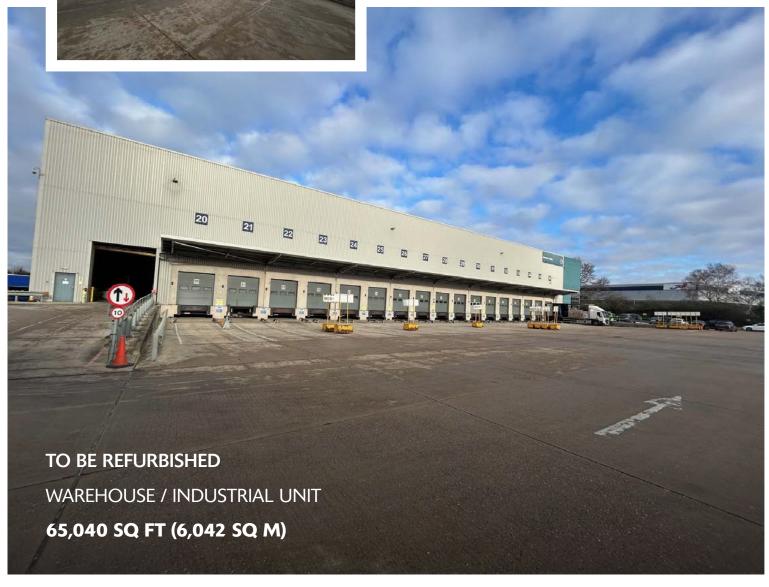

TO BE REFURBISHED AVAILABLE Q1 2025

### **ACCOMMODATION**

| TOTAL        | 65,040 sq ft<br>(6.042 sq m) |
|--------------|------------------------------|
| FIRST FLOOR  | 3,963 sq ft                  |
| GROUND FLOOR | 61,077 sq ft                 |

#### **SPECIFICATION**

- To be refurbished
- Crossdock unit
- 6.547 acre site
- 13.3m clear eaves height
- 3 level access loading doors
- 36 dock level loading doors
- · 60 kN/m2 warehouse floor loading
- EV charging points available
- Business rates available on request
- EPC available on request