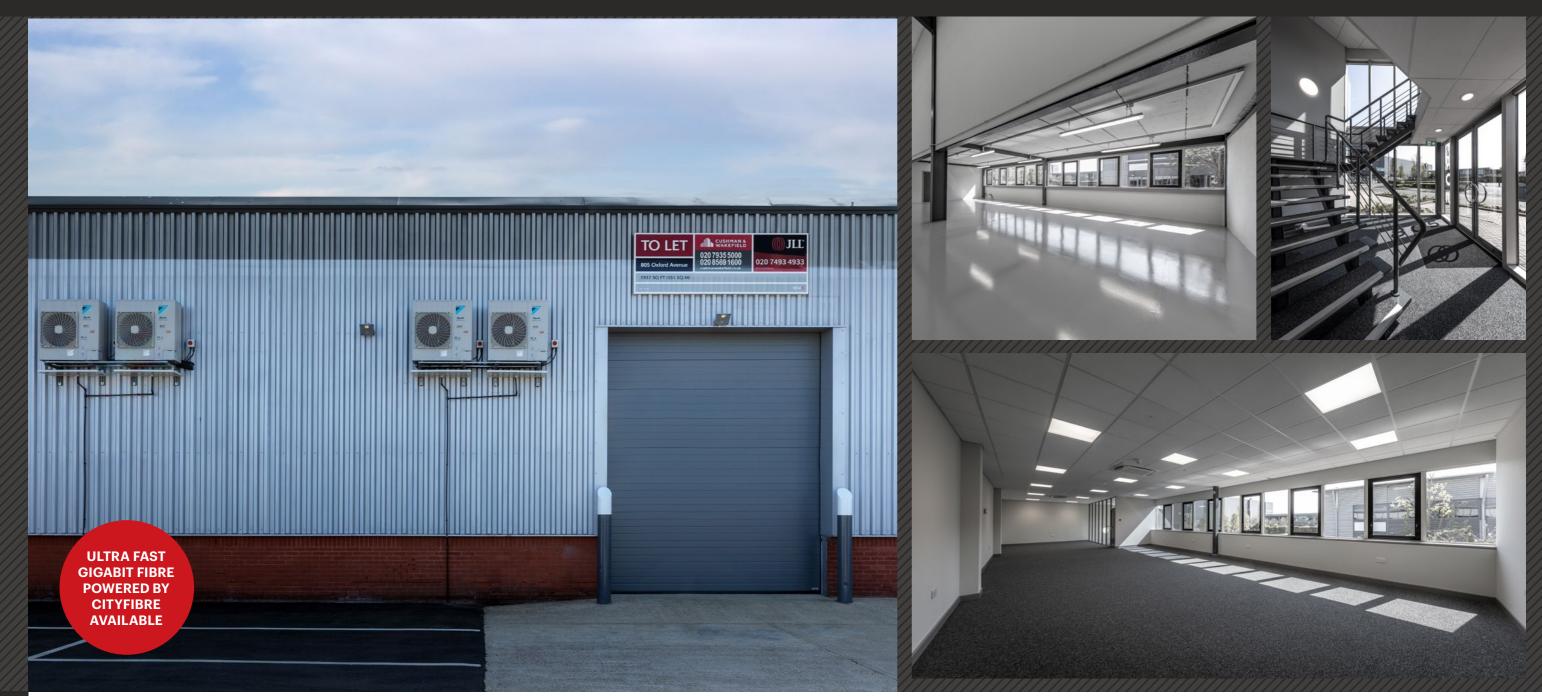

With generous loading and a shared secure yard, the unit offers 5,937 sq ft of newly refurbished space. A great opportunity to locate to a place with excellent access to Junction 6 & 7 of the M4, the wider national motorway network and Heathrow, the UK's busiest airport.

### Warehouse

- 6.65m eaves height
- 1 up and over loading door
- 3 phase electricity
- 17 car parking spaces
- Office accommodation
- Kitchenette
- WC facilities

### **First Floor Offices**

- First floor offices
- WC facilities
- EPC A22