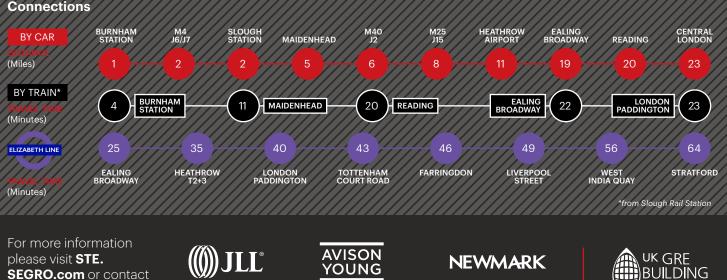

### Location

- Less than 2 miles from Junctions 6 & 7 of the M4, which provides excellent access to the M25, the wider national motorway network and Heathrow Airport
- Two mainline railway stations within 3 miles, offering fast and direct services to London Paddington, also benefitting from the Elizabeth Line, providing enhanced connectivity