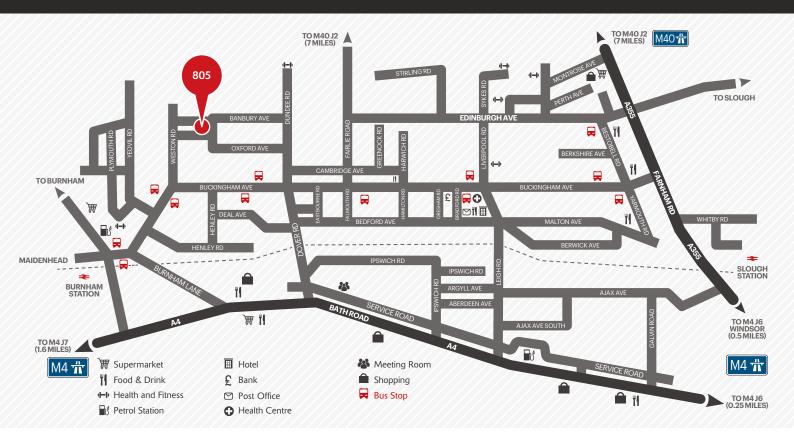

### Location

- Less than 2 miles from Junctions 6 & 7 of the M4, which provides excellent access to the M25, the wider national motorway network and Heathrow Airport
- Two mainline railway stations within 3 miles, offering fast and direct services to London Paddington, also benefitting from the Elizabeth Line, providing enhanced connectivity

#### **Estate Amenities**

- 11 Places to eat
- 1 High street bank
- Hotel accommodation
- Multiple fitness facilities
  - Health centre
  - Dedicated bus service

our joint agents:

020 3151 5508

020 3151 5585