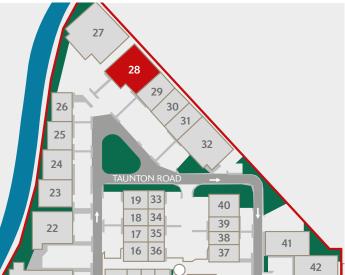

# UNIT 28 SEGRO PARK GREENFORD CENTRAL

GREENFORD UB6 8UJ

28

AVAILABLE NOW

TO BE REFURBISHED WAREHOUSE / INDUSTRIAL UNIT

12,996 SQ FT (1,207 SQ M) ///FETCH.STREAM.SQUAD

0

Firmly established and highly sought after estate

SEGRO Park Greenford Central is home to established occupiers: