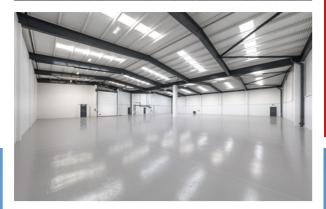

# UNIT 28 SEGRO PARK GREENFORD CENTRAL

GREENFORD UB6 8UJ

28

AVAILABLE NOW

TO BE REFURBISHED WAREHOUSE / INDUSTRIAL UNIT

12,996 SQ FT (1,207 SQ M) ///FETCH.STREAM.SQUAD

0

Firmly established and highly sought after estate

#### SPECIFICATION

- To be refurbished
- 5.91m clear internal height
- First and ground floor offices
- 1 loading door
- 3-phase power
- EV charging points available
- EPC B36