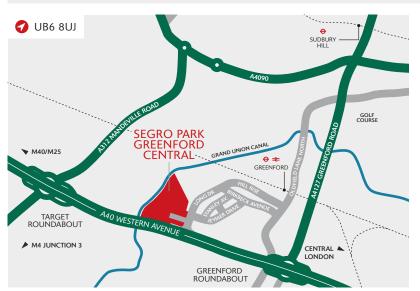

# UNIT 28 SEGRO PARK GREENFORD CENTRAL

GREENFORD UB6 8UJ

28

AVAILABLE NOW

TO BE REFURBISHED WAREHOUSE / INDUSTRIAL UNIT

12,996 SQ FT (1,207 SQ M) ///FETCH.STREAM.SQUAD

0

Firmly established and highly sought after estate

24-hour on-site security, gated access and CCTV

 Direct access to the A40 (Western Avenue), providing easy access to Central London and the national motorway network

 Easily accessible using Greenford Underground (Central line) and National Rail Station